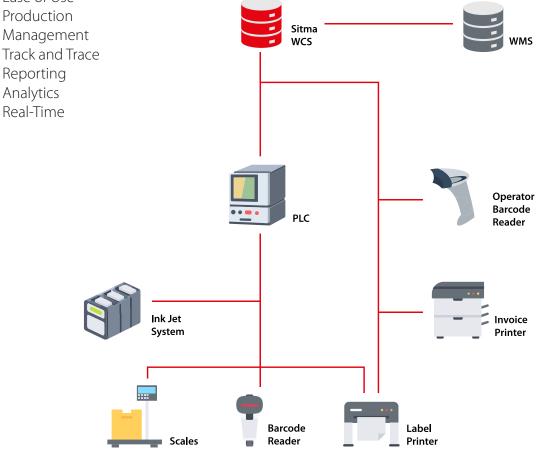

## WHAT IS SITMA WCS SOFTWARE

Sitma WCS is the Warehouse Control System specifically designed to manage and control the various automated and mechanized Sitma equipment within the warehouse or distribution center.

Sitma software optimizes the efficiency, accuracy, and overall performance of warehouse operations. It acts as a bridge between higher-level warehouse management systems (WMS) and the physical Sitma equipment on the warehouse floor by allowing data exchange, database management, analytics, item validation and track and trace capabilities through barcode readers or other devices.