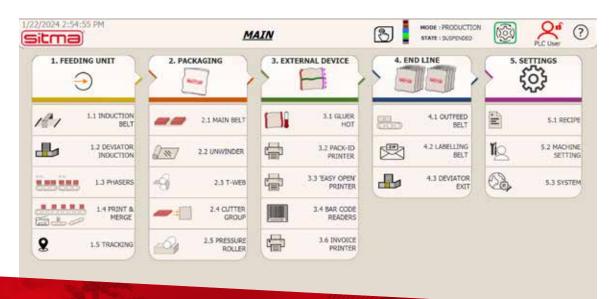

## WHAT IS SITMA WCS SOFTWARE

Sitma WCS is the Warehouse Control System specifically designed to manage and control the various automated and mechanized Sitma equipment within the warehouse or distribution center.

Sitma software optimizes the efficiency, accuracy, and overall performance of warehouse operations. It acts as a bridge between higher-level warehouse management systems (WMS) and the physical Sitma equipment on the warehouse floor by allowing data exchange, database management, analytics, item validation and track and trace capabilities through barcode readers or other devices.