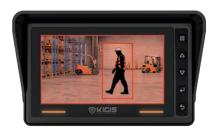

# Pedestrian detected

LCD / LED alert with beep sound

### Detect the only human figure

The system is able to extract the pedestrian out of environment automatically.