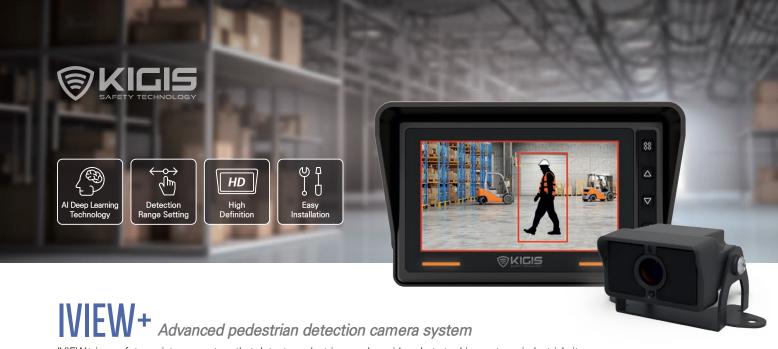

IVIEW+ is a safety assistance system that detects pedestrians and provides alerts to drivers at any industrial site.

IVIEW+ adopts advanced technology of Al(Artificial Intelligence) human subject detection and it allows us to detect the subject in real-time. The driver gets the visible alert with a warning sound to minimize the number of accidents from the working fields.

# Basic mode

# **>>**

# ©KICIS 5

# Pedestrian detected

LCD / LED alert with beep sound

### Detect the only human figure

The system is able to extract the pedestrian out of environment automatically.

### Detection range setting

It is possible to set up 4 depth of zones of detection that can be installed depending on the running signal of the forklift.

### Siren or Speaker alert

The system provides an external siren to enhance the audible alert. Also it is compatible with the speaker as an optional choice.

• IVIEW+ is operating based on an algorithm of artificial intelligence which is recognizes the exact position of the pedestrian.