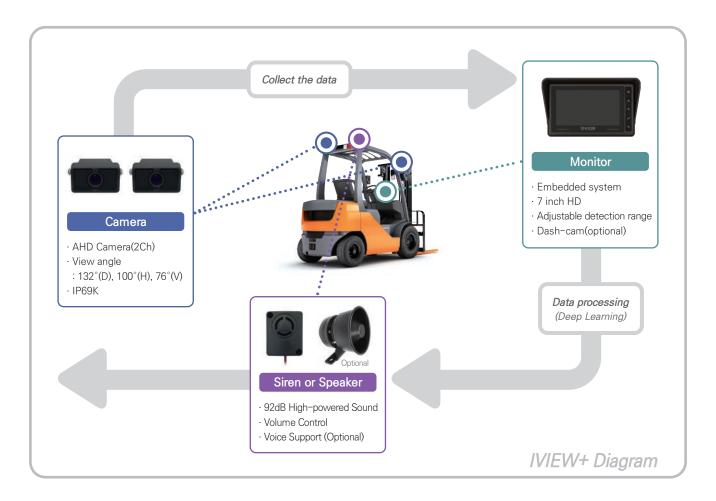

### Detection range setting

It is possible to set up 4 depth of zones of detection that can be installed depending on the running signal of the forklift.

### Siren or Speaker alert

The system provides an external siren to enhance the audible alert. Also it is compatible with the speaker as an optional choice.

• IVIEW+ is operating based on an algorithm of artificial intelligence which is recognizes the exact position of the pedestrian.