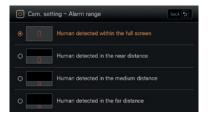

### Detection range setting

It is possible to set up 4 depth of zones of detection that can be installed depending on the running signal of the forklift.