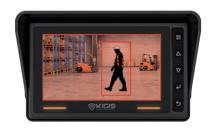

# Pedestrian detected

LCD / LED alert with beep sound

### Detect the only human figure

The system is able to extract the pedestrian out of environment automatically.