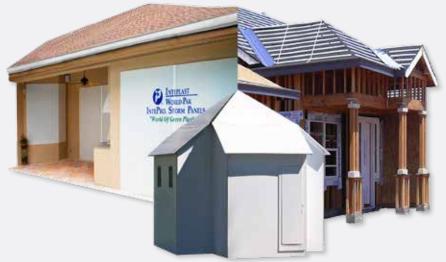

# IntePro® Applications CONSTRUCTION

IntePro® temporary disaster shelter

- Reusable
- Waterproof
- Durable
- Recyclable
- Lightweight

#### **Hurricane Panel**

Durable 16mm IntePro® Hurricane Storm Panels are lightweight, easy to install, and will not splinter like plywood. The waterproof panels will not warp or change in any way due to moisture. They also transmit diffused light unlike other alternatives.

IntePro® Hurricane Storm Panel passed the criteria for both ASTM E-1886-2 & ASTM E1996-02.

5