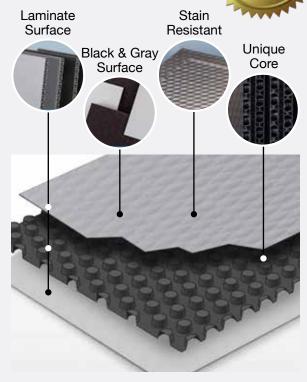

# IntePro TITAN

U.S. Patent No. US\_D772437\_S

### The Evolution of Corrugated Plastics

IntePro® TITAN is a unique multilayer panel that is remarkably lightweight yet exceptionally rigid and impact resistant. Made from 100% polypropylene, it is easily fabricated on traditional fluted plastic converting equipment. IntePro® TITAN can be die-cut, creased, sonic welded and heat bonded.

- Ourable: Best-in-class strength to weight ratio
- Rugged: Superior crush, puncture and impact resistance
- Versatile: Applications in almost any industry
- Sustainable: Low impact manufacturing process & recyclable
- Sustainable: 100% recyclable at end-of-use cycle
- Omni-directional, Nominal thickness: 3mm, 5mm, 10mm