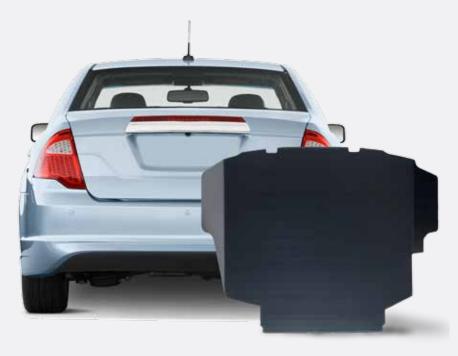

# **Automotive / Transportation**

- Spare tire covers and vehicle load floors
- Auto interior components, dunnage & automotive totes
- Returnable parts packaging
- Truck/trailer side walls and door panels
- Reduced weight components for CAFE compliance

### **Automotive**

IntePro® is used in the automotive industry for laminated carpet liners, baffles, back seat liners, and truck liners. For years we have worked with convertors & laminators to provide unique products for those and other automotive applications. It is also used frequently in recreational vehicles, mobile homes, medical vehicles and many standard car models.

Inteplast specializes in the unique manufacturing of corrugated plastic to meet different auto specifications. Waterproof and lightweight, IntePro® 's durability and versatility makes it an ideal product. We offer lighter weight alternatives that both increase fuel efficiency, and allow better carpet adhesion. Many manufacturers have already specified in the IntePro® brand name, but now even more are discovering the merits of using IntePro® for improving their automobiles.