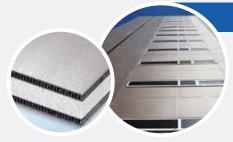

### The Evolution of Corrugated Plastics

IntePro® TITAN is a unique multilayer panel that is remarkably lightweight yet exceptionally rigid and impact resistant. Made from 100% polypropylene, it is easily fabricated on traditional fluted plastic converting equipment. IntePro® TITAN can be die-cut, creased, sonic welded and heat bonded.

- Ourable: Best-in-class strength to weight ratio
- Rugged: Superior crush, puncture and impact resistance
- Versatile: Applications in almost any industry
- Sustainable: Low impact manufacturing process & recyclable
- Sustainable: 100% recyclable at end-of-use cycle
- Omni-directional, Nominal thickness: 3mm, 5mm, 10mm

### **Industrial / Construction**

- Composite architectural panels
- Lightweight structures
- Temporary construction environments
- Concrete forms
- Architectural panels
- Plywood, pressed fiberboard

3