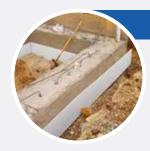

### **Soil Erosion Panel**

IntePro® boards can be used for soil retention next to foundations. They prevent erosion next to foundations and support structures caused by stormwater runoff. It is made of strong, rigid plastic, and is impervious to both soil and water. Its thin, lightweight design allows for easy handling and storage savings. It is proven to outperform precast blocks, fiberboard, or lumber.