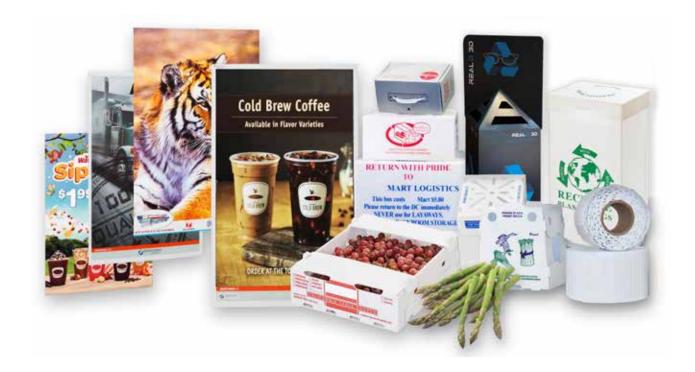

# IntePro® Applications GRAPHIC ARTS

- Superior print quality
- Excellent ink adhesion
- Outdoor sustainability
- Waterproof
- Chemical resistant

### **Graphic Arts**

IntePro® plastic sheeting is ideal for all indoor and outdoor graphic art signage applications including election signs, pole signs, real estate signs, digital printing display, advertisement, lawn decorations, POP displays, bus / truck signs and agricultural seed signs.

# IntePro® Applications PACKAGING

- Reusable
- Waterproof
- Durable
- Recyclable
- Lightweight

### **Produce Box**

IntePro® sheets are ideal for agricultural packaging and storage. Our products have been frequently used for fruit and vegetable packaging, picking totes, seafood boxes and more. These lightweight boxes support easier use and handling, cheaper shipping and storage, they are even water and chemical resistant allowing for longer storage in controlled rooms.

### **Material Handling**

IntePro® can be utilized for a variety of material handling applications. Our durable plastic boxes are used for DC-to-store transport, break-pack shipping applications, etc. Other applications include nature stone boxes, cultured veneer, stone and brick companies. We also manufacture rolled material, which replaces the traditional wood lagging to protect industrial wire and cable.