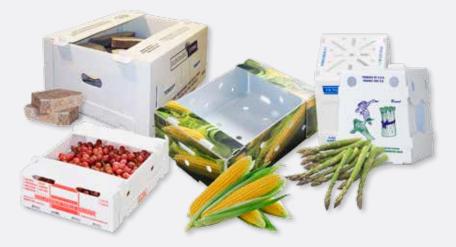

# IntePro® Applications PACKAGING

- Reusable
- Waterproof
- Durable
- Recyclable
- Lightweight

### **Produce Box**

IntePro® sheets are ideal for agricultural packaging and storage. Our products have been frequently used for fruit and vegetable packaging, picking totes, seafood boxes and more. These lightweight boxes support easier use and handling, cheaper shipping and storage, they are even water and chemical resistant allowing for longer storage in controlled rooms.