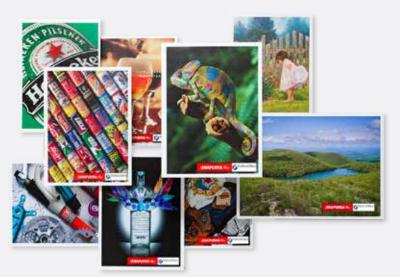

# IntePro® Applications GRAPHIC ARTS

- Superior print quality
- Excellent ink adhesion
- Outdoor sustainability
- Waterproof
- Chemical resistant

### **Graphic Arts**

IntePro® plastic sheeting is ideal for all indoor and outdoor graphic art signage applications including election signs, pole signs, real estate signs, digital printing display, advertisement, lawn decorations, POP displays, bus / truck signs and agricultural seed signs.

### UltraSmooth™

Our patented UltraSmooth  $^{\text{TM}}$  corrugated plastic has a unique surface which makes it optimal for screen printing. These plastic sheets offer unmatched print quality, higher output and lower ink consumption.