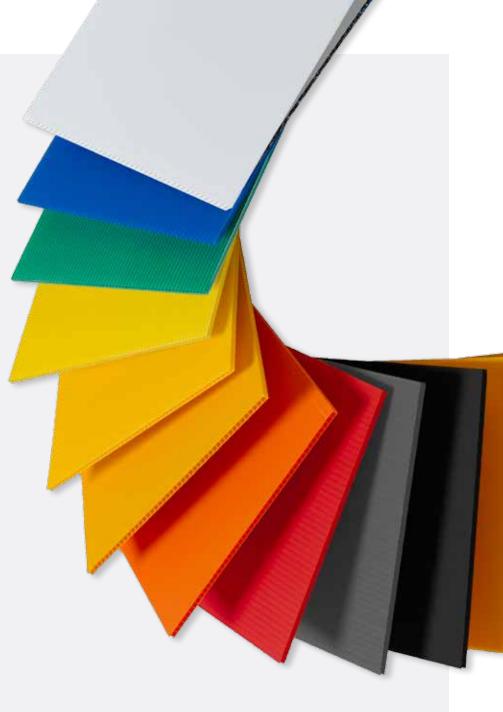

It is available with a thickness that range from 2 to 25mm and in a variety of colors. IntePro® boards are ideal for widespread applications and industries, such as signage, automotive, construction, shelters, converting, lamination, industrial, agricultural packaging, reusable boxes and shelf bins.

Regular IntePro® in different colors

X Flute, Triple Wall 25mm gauge IntePro®