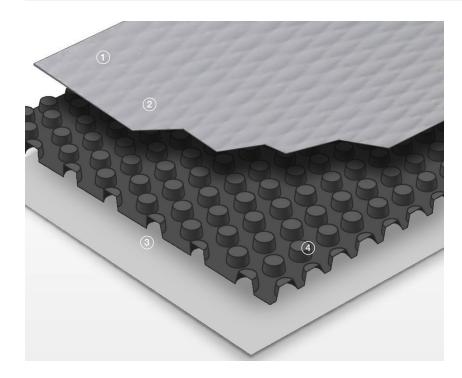

# IntePro® TITAN

IntePro<sup>®</sup> TITAN is a unique and patented multilayer panel that is remarkably lightweight yet exceptionally rigid and impact resistant.

Made from 100% polypropylene it is easily fabricated on traditional fluted plastic converting equipment. IntePro TITAN can be die-cut, creased, sonic welded, and heat bonded.



#### Features & Benefits

- · Durable: best-in-class strength-to-weight ratio
- Rugged: superior crush, puncture, and impact resistance
- · Versatile: applications in almost any industry
- Sustainable: low impact manufacturing process and 100% recyclable at end-of-use cycle
- Omni-directional
- Nominal thickness: 3 mm, 5 mm, and 10 mm

## **Applications**

- · Automotive totes and interior dunnage
- · Vehicle load floors and spare tire covers
- Pallet sleeves
- Layer pads
- Architectural panels
- Plywood and pressed fiberboard replacement

1. Laminate Surface







#### 3. Stain Resistant



#### 4. Unique Core



# IntePro<sup>®</sup>





### Packaging Industry

- · Bulk shipping containers and sleeve packs
- Agricultural bulk bins
- · Dry flowable product bins: pack, ship, fold, retu