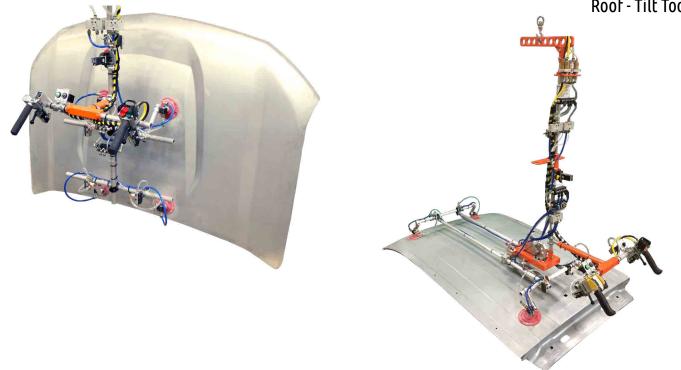

narrow applications
- Pallets can be connected for long part applications
- Low profile reduces system footprint
- Economical, no elevators or separate return conveyors
- Pallet Stops & Lift & Locates are modular & adjustable
- Conveys a wide array of products



### Over/Under Pallet Conveyors

#### Recirculating Accumulating Over/Under Pallet Conveyor With Custom Pallet Fixtures





### Coin Fed Magazine Dispenser

#### Bearing Race Dispensers with Removable Magazines





Felt Screen Feeder Dispensers with Removable Magazines







### Robot Pick Magazine Dispensers

#### Precision "Pick" Dispensers with Removable Magazines



Ceramic Filter for Foundry Industry



Image Shown with Magazines Removed



Re-Grip Pocket with Blow-Off





### Lift Assists



Hood Tool

Roof - Tilt Tool





### Tryout Press Loader

#### Manual Articulating Arm with Air Hoist



**Control Handles** 





### Palletized Loop Conveyors

Manual Load/Unload Small Foot Print



All conveyors are made to order



# Accumulating Lift & Transfer Conveyors

Weld Cell Feed Conveyor with Accumlation for Robotic Place and Pick



Cast Aluminum Accumulating Conveyor for Robotic Place and Operator Pick





### **Inspection Shuttles**

#### Shuttle with Palm Buttons and Dog House Guarding



#### Sand Core Inspection Shuttle for Foundry Application Using Inverted Linear Bearings





All shuttles are made to order



### Robotic De-Stackers

Transfer Press Robotic De-Stacker with Adjustable Width Feed Conveyor



Conveyor Has Powered Height Adjustment and Powered Extend/Retract Features with Powered Bla