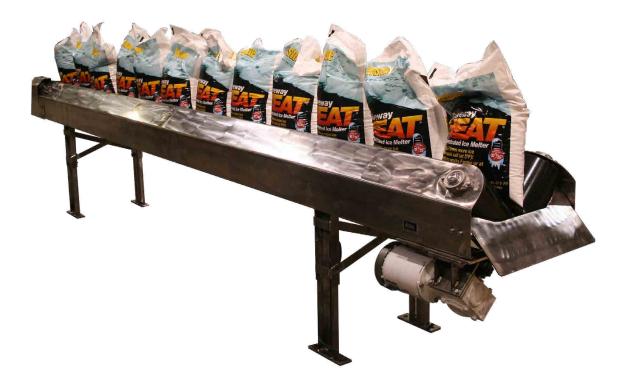

### V-Trough Belt Conveyors

Stainless Steel V- Trough Belt Conveyor For Bagging Operation