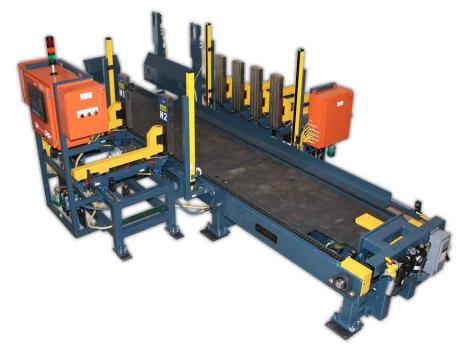

# Accumulating Lift & Transfer Conveyors

Weld Cell Feed Conveyor with Accumlation for Robotic Place and Pick

Cast Aluminum Accumulating Conveyor for Robotic Place and Operator Pick