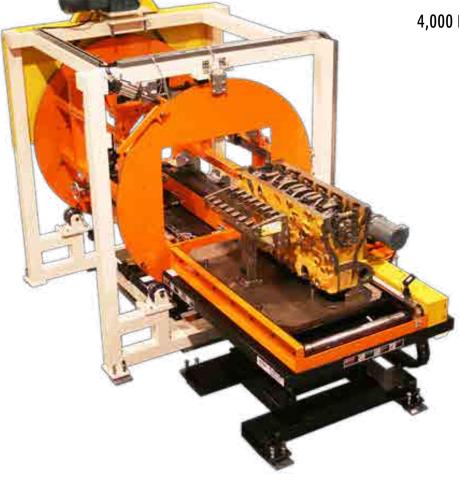

#### Large Engine Block Inspection Roll-Over Device

4,000 Pound Engine on Precision Pallet

Rotates Palletized Cast Engine Block 90° for Inspection