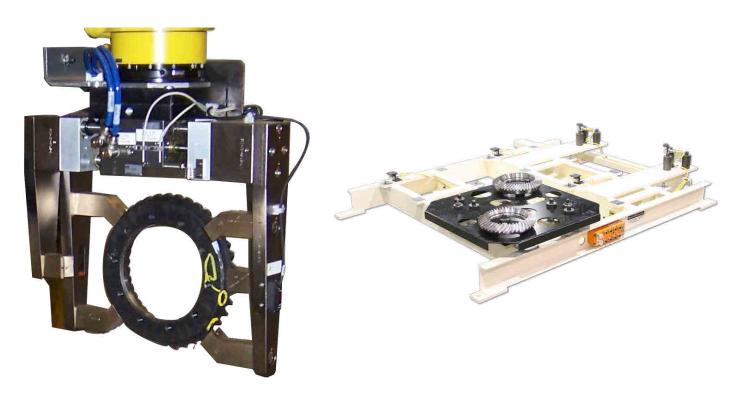

### Pallets and End of Arm Tools

Piston Pallet and EOAT

Ring Gear EOAT and Pallet on Hand-Off Stand