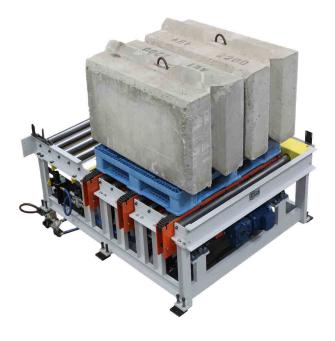

# Accumulating Lift & Transfer Conveyors

Weld Cell Feed Conveyor with Accumlation for Robotic Place and Pick

Cast Aluminum Accumulating Conveyor for Robotic Place and Operator Pick