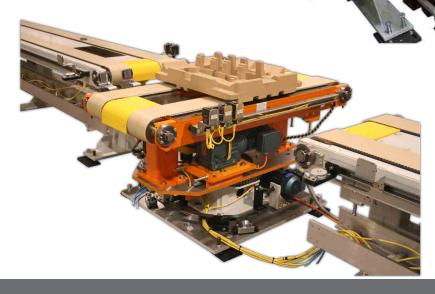

### Custom Robotic Interface Conveyors

Powered Roller and Timing Belt Conveyors for Foundry Applications

Cast Block Powered Roller Conveyor with Slip Sleeves Shown with Turntable Integrated Blade Stop Sand Core Assembly Timing Belt Conveyors with Powered Cart