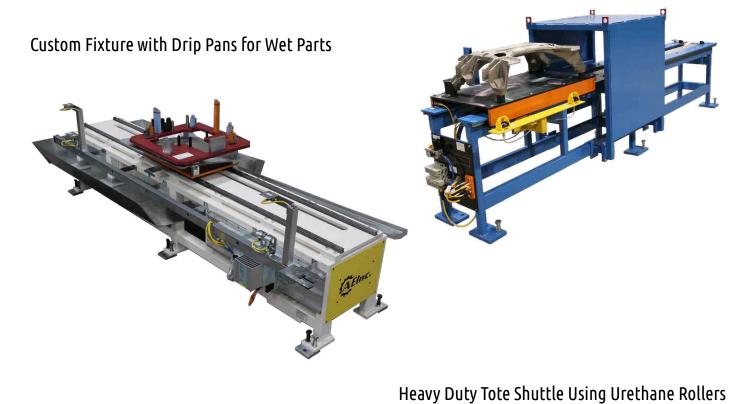

#### **Over/Under Pallet Conveyors**

A modular conveyor which incorporates fixtured part pallets on a continuous over under loop with asynchronous part transfer. Using a combination of a pallet conveyor, chain conveyor and pallet return system, parts travel on the pallets along the top of the conveyor while empty pallets are returned on the lower section of the conveyor. This Over Under is designed to transfer, accumulate and precisely locate your part for operator or robotic interface.

#### **Special Features:**

- Modular design allows for infinite sizes of system
- Parts can overhang pallet for narrow applications
- Pallets can be connected for long part applications
- Low profile reduces system footprint
- Economical, no elevators or separate return conveyors
- Pallet Stops & Lift & Locates are modular & adjustable
- Conveys a wide array of products

#### Recirculating Accumulating Over/Under Pallet Conveyor With Custom Pallet Fixtures