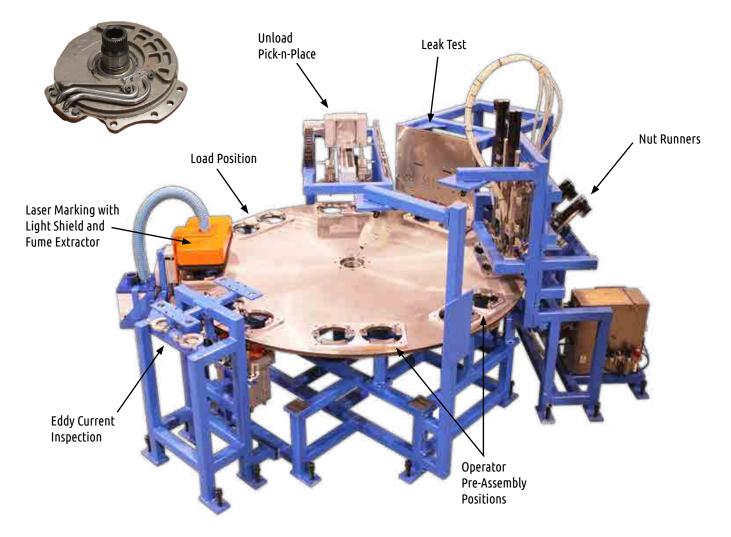

reme Duty Turntables With Lift and Tilt Features

Large Container Turntable With 2 Lifts and Tilts 20,000 Pound Capacity



Add 4 Lazy Susan Manual Rotates to Tilting Top for Total Container Accessibility Tilting Tops





### Turntables

#### Robotic Interface Turntables Powered or Manual Rotate



Air Powered 180° Turntable With Hand Valve or Foot Valve Manual 180° Turntable With Locking Detent





### Powered Carts

Jumbo Sheeting Polishing Cart Rack-n-Pinion with 4 Drive Motors



#### **Trackless Powered Carts**

Heavy Duty Air Motor Driven Cart





# Robot Pick Carts with Precision Floor Lock





### Pallets and End of Arm Tools

Piston Pallet and EOAT





Ring Gear EOAT and Pallet on Hand-Off Stand





### Dial Table for Assembly Machine

#### Differential Assembly Dial Table







### Dial Table with Marking and Vision

Telesis Part Marking Dial Table with Vision Inspetion



Complete Inspection Cell with Part Stamp and Pull-Out Keyboard Trays





### Inspection Stations

6-Axis Inspection Device Integrated into Roller Conveyor



Device Allows Operator to Inspect All Sides of a Cast Engine Block





### **Inspection Stations**

#### Large Engine Block Inspection Roll-Over Device



4,000 Pound Engine on Precision Pallet



Rotates Palletized Cast Engine Block 90° for Inspection



### Alternative Engineering, Inc.

In the distribution and robotic integrator arena, we are a specialist.

We focus on producing a functional and cost efficient solution for each customer's unique situation.



#### How We are Different

We analyze your system requirements and del