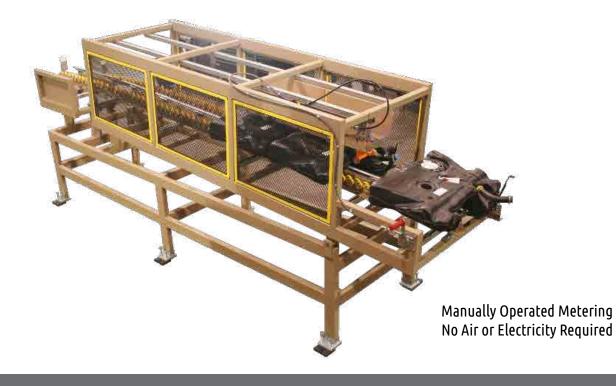

#### Gravity Conveyors for Robots

#### Inspection/Reject Part Conveyor For Robot Place

Gravity Feed Conveyor Robot Pick Includes Custom 3 Part Meter and Crowd Device Using All Air

Piston Liner Gravity Feed Conveyor With Meter and Turn Lanes