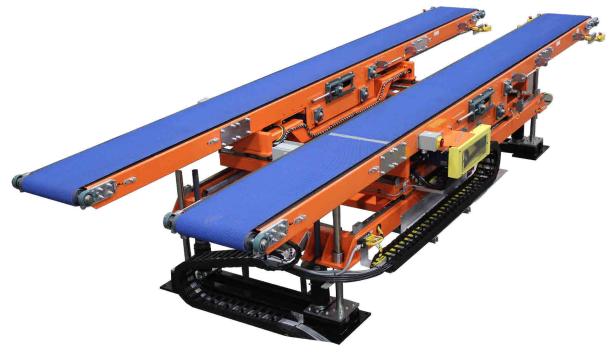

### Multi-Lane Belt Conveyors

Telescoping Multi-Lane Belt Conveyor With Independent Control Side Shift Features, Powered Tilt, and Rollout

Transfer Press Unload Conveyor With Height, Width, and Extend/Retract Powered Adjustment

All conveyors are made to order