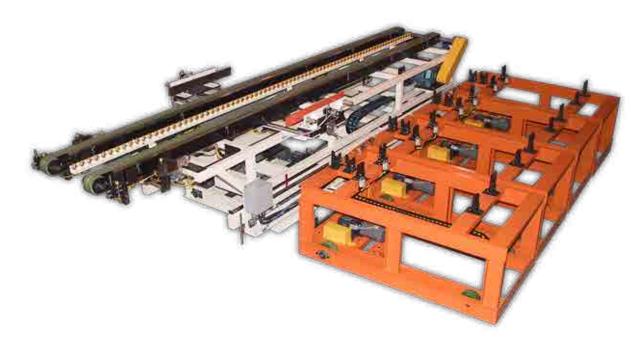

### Over Under Pallet Conveyors

#### **Over/Under Pallet Conveyors**

A modular conveyor which incorporates fixtured part pallets on a continuous over under loop with asynchronous part transfer. Using a combination of a pallet conveyor, chain conveyor and pallet return system, parts travel on the pallets along the top of the conveyor while empty pallets are returned on the lower section of the conveyor. This Over Under is designed to transfer, accumulate and precisely locate your part for operator or robotic interface.

#### **Special Features:**

- Modular design allows for infinite sizes of system
- Parts can overhang pallet for narrow applications
- Pallets can be connected for long part applications
- Low profile reduces system footprint
- Economical, no elevators or separate return conveyors
- Pallet Stops & Lift & Locates are modular & adjustable
- Conveys a wide array of products

### Over/Under Pallet Conveyors

#### Recirculating Accumulating Over/Under Pallet Conveyor With Custom Pallet Fixtures