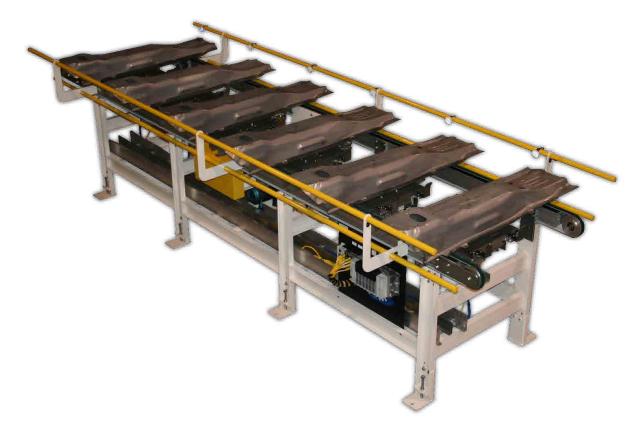

# Accumulating Lift & Transfer Conveyors

Weld Cell Feed Conveyor with Accumlation for Robotic Place and Pick

Cast Aluminum Accumulating Conveyor for Robotic Place and Operator Pick