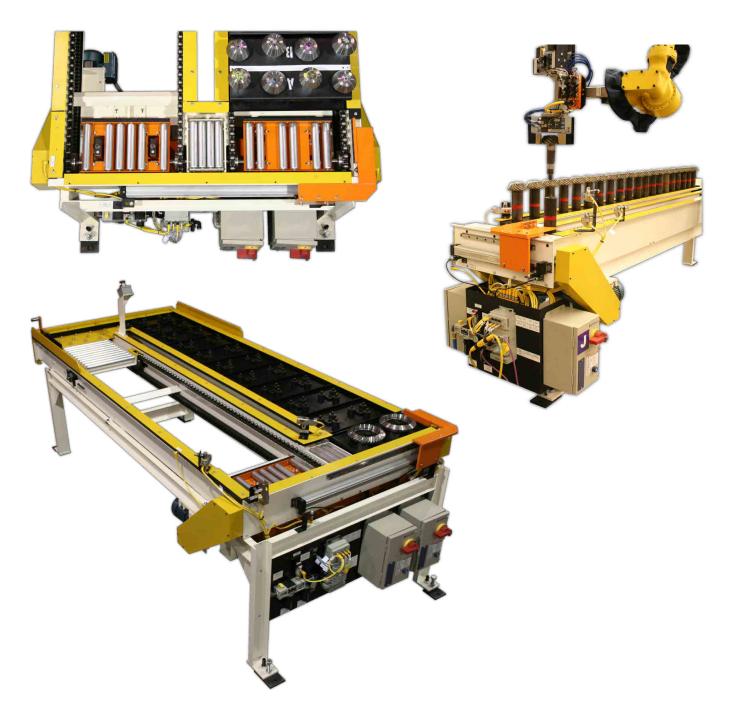

### Robotic De-Stackers

Transfer Press Robotic De-Stacker with Adjustable Width Feed Conveyor

Conveyor Has Powered Height Adjustment and Powered Extend/Retract Features with Powered Blank Stack Carts

Pallet Chain Conveyor Feeding Powered Fanner Magnets for Robot De-Stacker