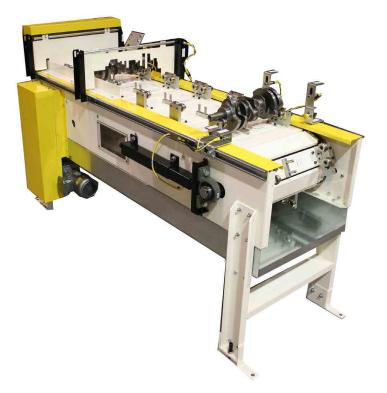

### Tryout Press Loader

#### Manual Articulating Arm with Air Hoist

**Control Handles** 