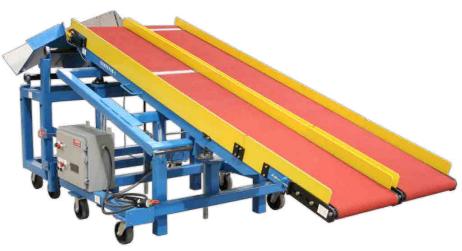

### Multi-Lane Belt Conveyors

Telescoping Multi-Lane Belt Conveyor With Independent Control Side Shift Features, Powered Tilt, and Rollout

Transfer Press Unload Conveyor With Height, Width, and Extend/Retract Powered Adjustment