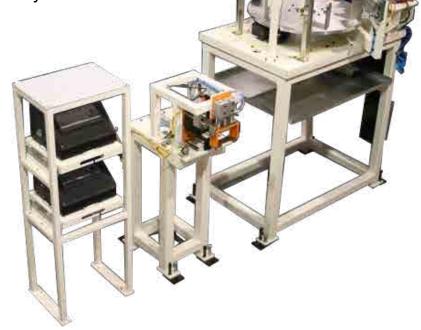

### Tryout Press Loader

#### Manual Articulating Arm with Air Hoist

**Control Handles** 