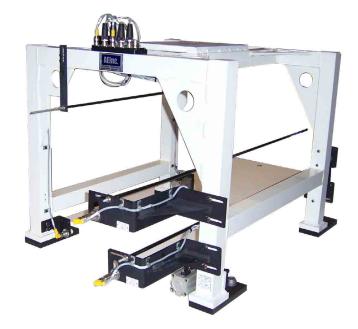

### Over Under Pallet Conveyors

#### **Over/Under Pallet Conveyors**

A modular conveyor which incorporates fixtured part pallets on a continuous over under loop with asynchronous part transfer. Using a combination of a pallet conveyor, chain conveyor and pallet return system, parts travel on the pallets along the top of the conveyor while empty pallets are returned on the lower section of the conveyor. This Over Under is designed to transfer, accumulate and precisely locate your part for operator or robotic interface.

#### **Special Features:**

- Modular design allows for infinite sizes of system
- Parts can overhang pallet for narrow applications
- Pallets can be connected for long part applications
- Low profile reduces system footprint
- Economical, no elevators or separate return conveyors
- Pallet Stops & Lift & Locates are modular & adjustable
- Conveys a wide array of products

### Over/Under Pallet Conveyors

#### Recirculating Accumulating Over/Under Pallet Conveyor With Custom Pallet Fixtures