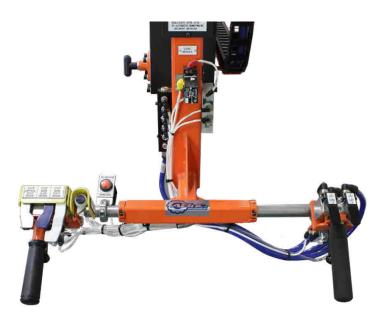

### Tryout Press Loader

#### Manual Articulating Arm with Air Hoist

**Control Handles** 