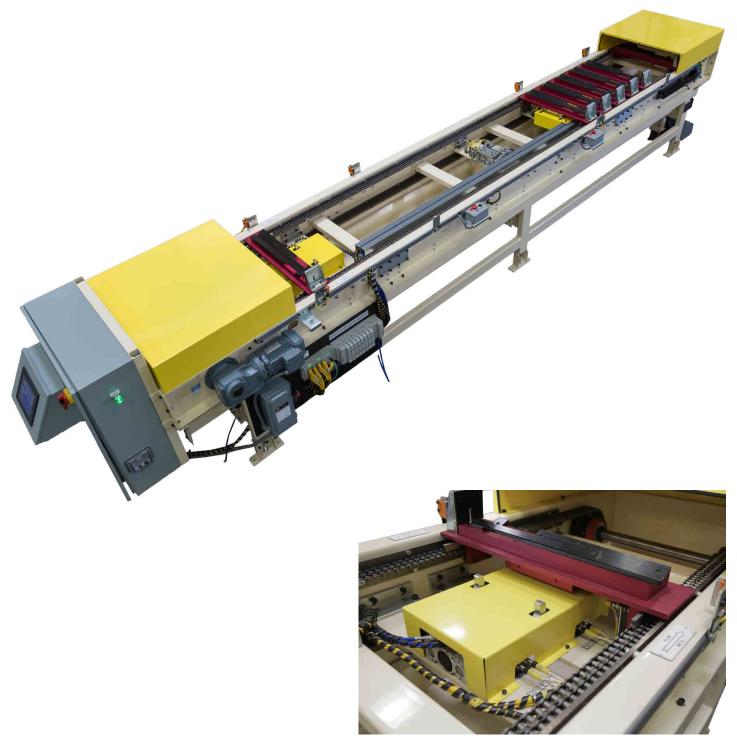

# Accumulating Lift & Transfer Conveyors

Weld Cell Feed Conveyor with Accumlation for Robotic Place and Pick

Cast Aluminum Accumulating Conveyor for Robotic Place and Operator Pick