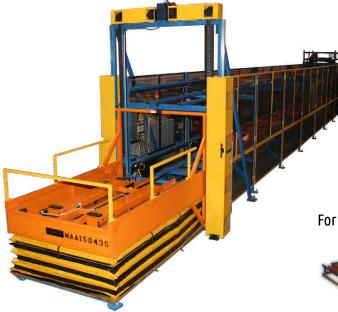

#### Multi-Station Over/Under Rack Indexer for Large Containers Operator Unloads Dunnage from Second Floor

Lift and Transfer Rack Indexer For Difficult to Convey Dunnage with non-Roller Friendly Bottoms

High Speed Precision Robot Feed Rack Indexer Delivers Part Containers To and From Robot for Large Panels