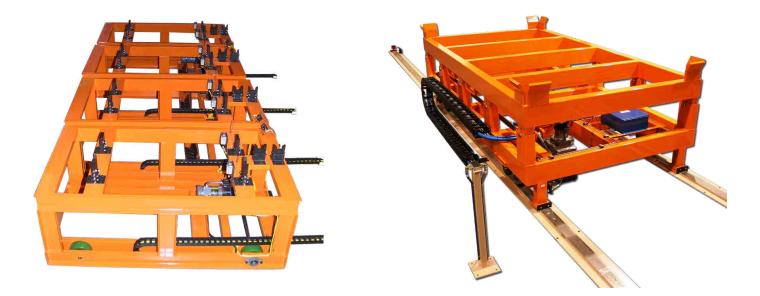

### Over Under Pallet Conveyors

#### **Over/Under Pallet Conveyors**

A modular conveyor which incorporates fixtured part pallets on a continuous over under loop with asynchronous part transfer. Using a combination of a pallet conveyor, chain conveyor and pallet return system, parts travel on the pallets along the top of the conveyor while empty pallets are returned on the lower section of the conveyor. This Over Under is designed to transfer, accumulate and precisely locate your part for operator or robotic interface.

#### **Special Features:**

- Modular design allows for infinite sizes of system
- Parts can overhang pallet for narrow applications
- Pallets can be connected for long part applications
- Low profile reduces system footprint
- Economical, no elevators or separate return conveyors
- Pallet Stops & Lift & Locates are modular & adjustable
- Conveys a wide array of products

### Over/Under Pallet Conveyors

#### Recirculating Accumulating Over/Under Pallet Conveyor With Custom Pallet Fixtures