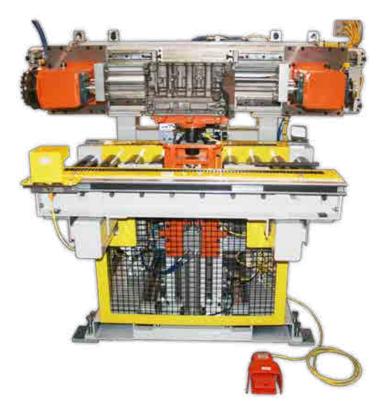

### Chain Conveyors

Engine Block Finishing Conveyor With Cross Transfer Rollers and Escapement

Custom Attachment Chain