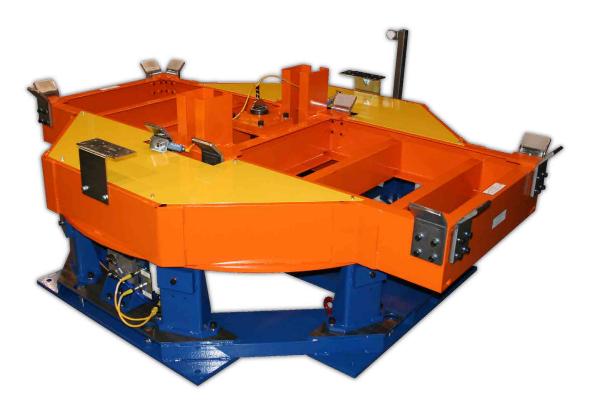

#### Extreme Duty Turntables With Lift and Tilt Features

Large Container Turntable With 2 Lifts and Tilts 20,000 Pound Capacity

Add 4 Lazy Susan Manual Rotates to Tilting Top for Total Container Accessibility Tilting Tops