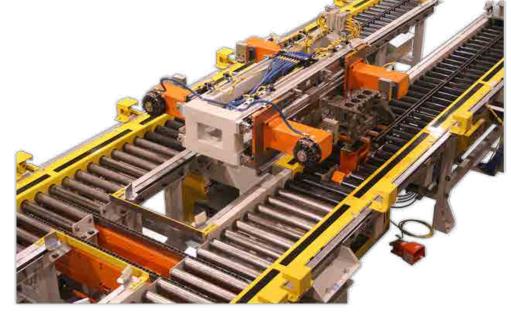

### Robotic De-Stackers

Transfer Press Robotic De-Stacker with Adjustable Width Feed Conveyor

Conveyor Has Powered Height Adjustment and Powered Extend/Retract Features with Powered Blank Stack Carts

Pallet Chain Conveyor Feeding Powered Fanner Magnets for Robot De-Stacker