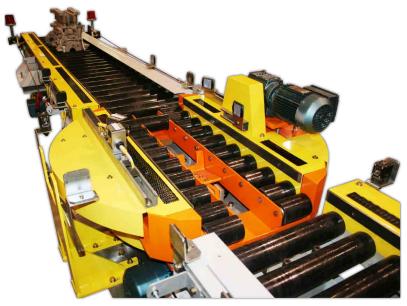

### Robotic De-Stackers

Transfer Press Robotic De-Stacker with Adjustable Width Feed Conveyor

Conveyor Has Powered Height Adjustment and Powered Extend/Retract Features with Powered Blank Stack Carts

Pallet Chain Conveyor Feeding Powered Fanner Magnets for Robot De-Stacker