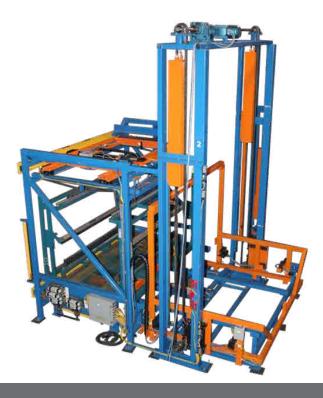

### Robotic De-Stackers

Transfer Press Robotic De-Stacker with Adjustable Width Feed Conveyor

Conveyor Has Powered Height Adjustment and Powered Extend/Retract Features with Powered Blank Stack Carts

Pallet Chain Conveyor Feeding Powered Fanner Magnets for Robot De-Stacker