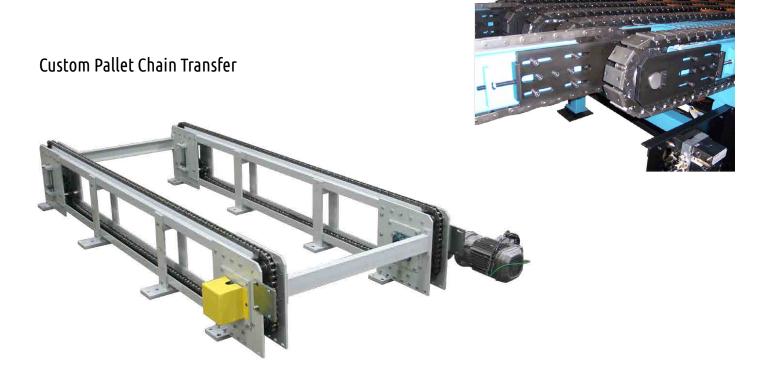

### Dunnage Index Conveyors

#### Multi-Station Over/Under Rack Indexer for Large Containers Operator Unloads Dunnage from Second Floor

Lift and Transfer Rack Indexer For Difficult to Convey Dunnage with non-Roller Friendly Bottoms

#### Dunnage Index Conveyors