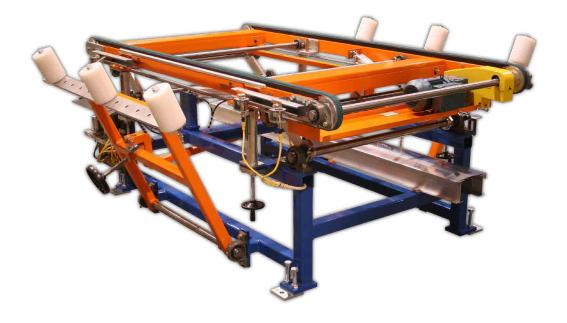

### V-Trough Belt Conveyors

Stainless Steel V- Trough Belt Conveyor For Bagging Operation