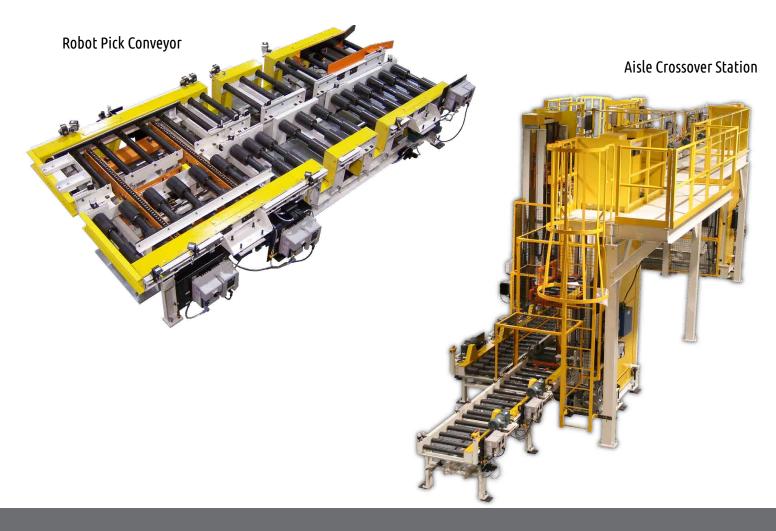

### Complete Conveyor Systems

Robotic Engine Block Assembly Conveyors with Multiple Stations

Inspection Station

### Complete Conveyor Systems

Robotic Engine Block Assembly Conveyors with Multiple Stations