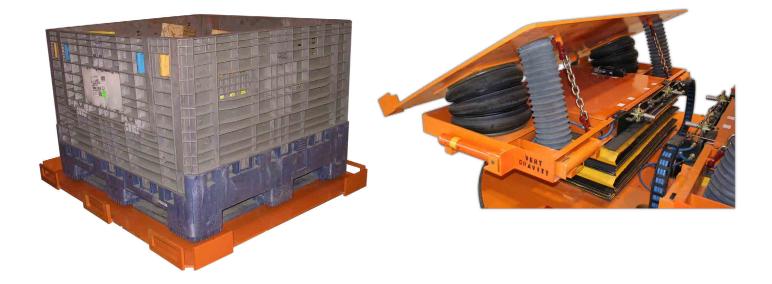

### Dunnage Index Conveyors

#### Multi-Station Over/Under Rack Indexer for Large Containers Operator Unloads Dunnage from Second Floor

Lift and Transfer Rack Indexer For Difficult to Convey Dunnage with non-Roller Friendly Bottoms

High Speed Precision Robot Feed Rack Indexer Delivers Part Containers To and From Robot for Large Panels

#### Dunnage Index Conveyors