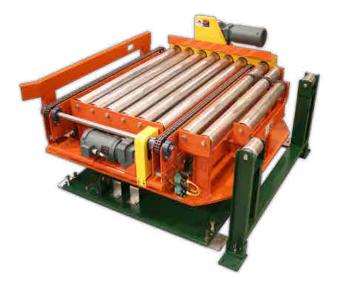

#### CDLR with Pop-Up Chain Transfer

CDLR with Electric Lift for Chain Transfer with Turntable

Heavy Load Chain Transfer

CDLR Feeding Heavy Duty Pallet Dispenser