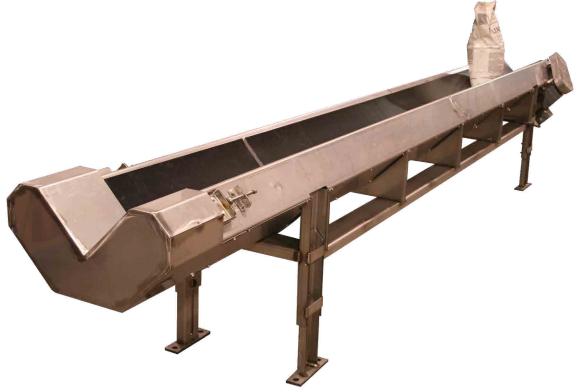

### V-Trough Belt Conveyors

Stainless Steel V- Trough Belt Conveyor For Bagging Operation