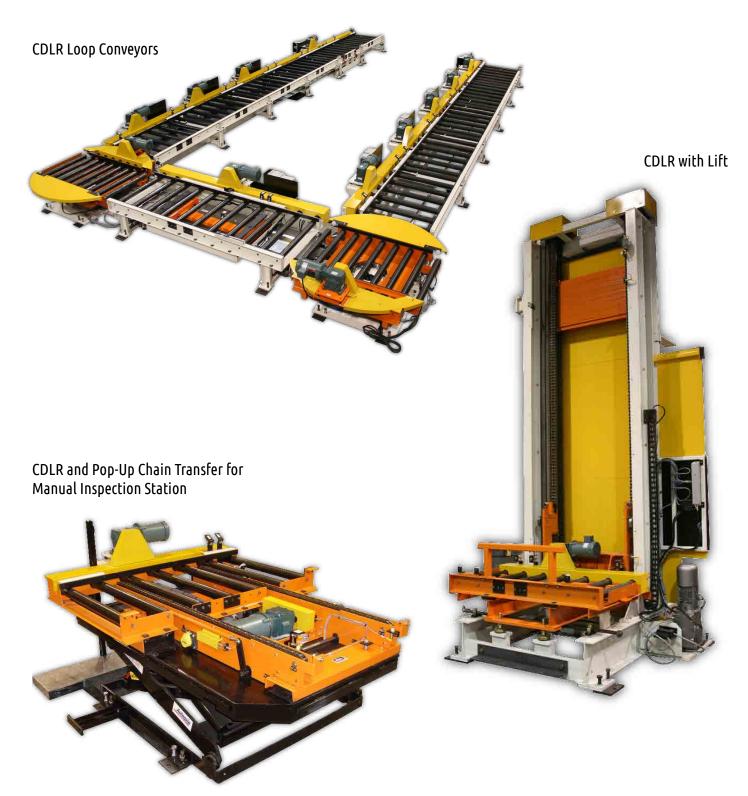

#### CDLR with Pop-Up Chain Transfer

CDLR with Electric Lift for Chain Transfer with Turntable

Heavy Load Chain Transfer

CDLR Feeding Heavy Duty Pallet Dispenser