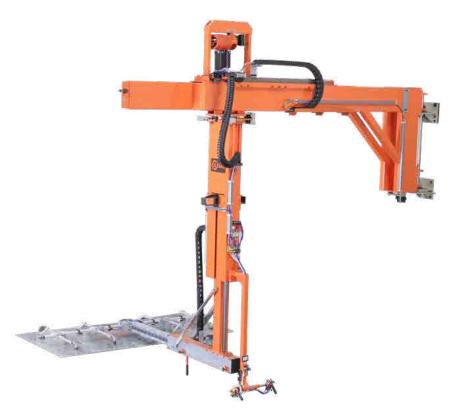

### Tryout Press Loader

#### Manual Articulating Arm with Air Hoist

**Control Handles** 