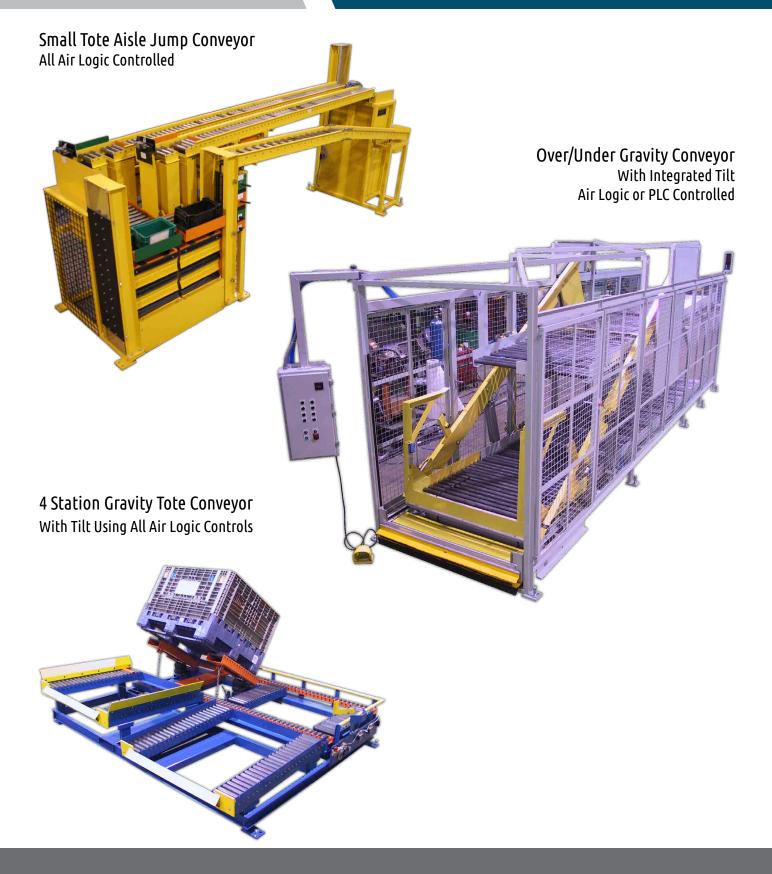

### Dunnage Index Conveyors

#### Multi-Station Over/Under Rack Indexer for Large Containers Operator Unloads Dunnage from Second Floor

Lift and Transfer Rack Indexer For Difficult to Convey Dunnage with non-Roller Friendly Bottoms

High Speed Precision Robot Feed Rack Indexer Delivers Part Containers To and From Robot for Large Panels

#### Dunnage Index Conveyors