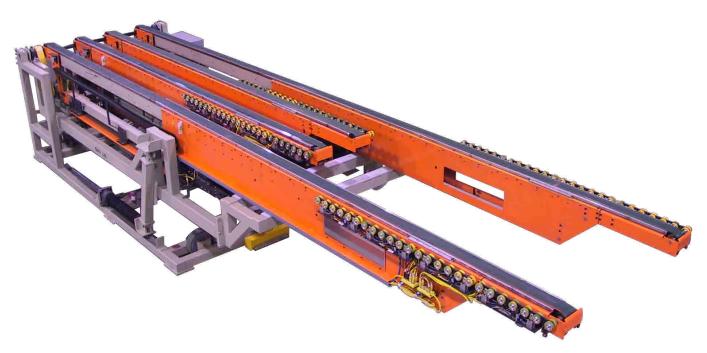

### Multi-Lane Belt Conveyors

Telescoping Multi-Lane Belt Conveyor With Independent Control Side Shift Features, Powered Tilt, and Rollout

Transfer Press Unload Conveyor With Height, Width, and Extend/Retract Powered Adjustment

All conveyors are made to order