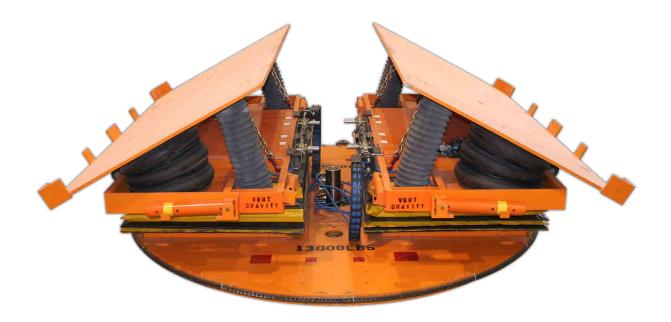

#### Extreme Duty Turntables With Lift and Tilt Features

Large Container Turntable With 2 Lifts and Tilts 20,000 Pound Capacity

Add 4 Lazy Susan Manual Rotates to Tilting Top for Total Container Accessibility Tilting Tops