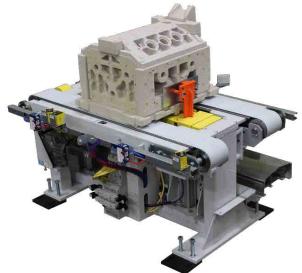

### Robotic De-Stackers

Transfer Press Robotic De-Stacker with Adjustable Width Feed Conveyor

Conveyor Has Powered Height Adjustment and Powered Extend/Retract Features with Powered Blank Stack Carts

Pallet Chain Conveyor Feeding Powered Fanner Magnets for Robot De-Stacker