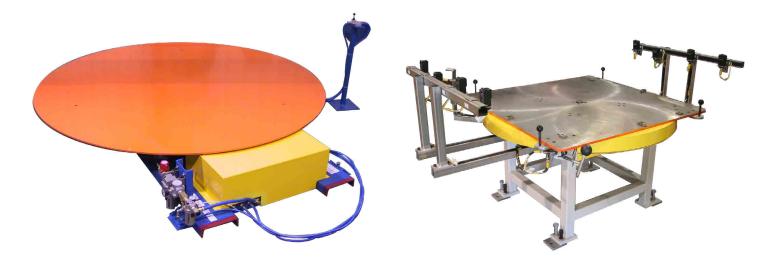

### Turntables

#### Robotic Interface Turntables Powered or Manual Rotate

Air Powered 180° Turntable With Hand Valve or Foot Valve Manual 180° Turntable With Locking Detent