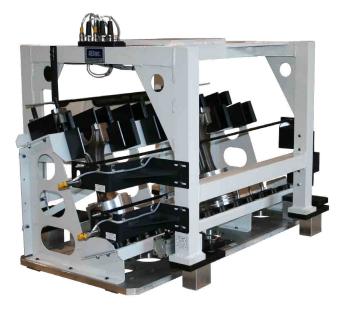

for Robot Place and Operator Pick



Glass Handling Conveyor With Lift and Center Feature for Solar Panel Industry





#### Extreme Duty Turntables With Lift and Tilt Features

Large Container Turntable With 2 Lifts and Tilts 20,000 Pound Capacity



Add 4 Lazy Susan Manual Rotates to Tilting Top for Total Container Accessibility Tilting Tops





### Turntables

#### Robotic Interface Turntables Powered or Manual Rotate



Air Powered 180° Turntable With Hand Valve or Foot Valve Manual 180° Turntable With Locking Detent





### Powered Carts

Jumbo Sheeting Polishing Cart Rack-n-Pinion with 4 Drive Motors



#### **Trackless Powered Carts**

Heavy Duty Air Motor Driven Cart





# Robot Pick Carts with Precision Floor Lock





### Pallets and End of Arm Tools

Piston Pallet and EOAT





Ring Gear EOAT and Pallet on Hand-Off Stand





### Dial Table for Assembly Machine

#### Differential Assembly Dial Table







### Dial Table with Marking and Vision

Telesis Part Marking Dial Table with Vision Inspetion



Complete Inspection Cell with Part Stamp and Pull-Out Keyboard Trays





### Inspection Stations

6-Axis Inspection Device Integrated into Roller Conveyor



Device Allows Operator to Inspect All Sides of a Cast Engine Block





### **Inspection Stations**

#### Large Engine Block Inspection Roll-Over Device



4,000 Pound Engine on Precision Pallet



Rotates Palletized Cast Engine Block 90° for Inspection



### Alternative Engineering, Inc.

In the distribution and robotic integrator arena, we are a specialist.

We focus on producing a functional and cost e