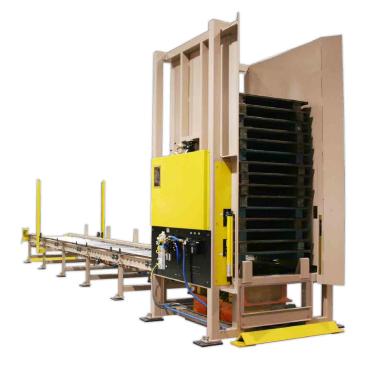

#### Multi-Station Over/Under Rack Indexer for Large Containers Operator Unloads Dunnage from Second Floor

Lift and Transfer Rack Indexer For Difficult to Convey Dunnage with non-Roller Friendly Bottoms

High Speed Precision Robot Feed Rack Indexer Delivers Part Containers To and From Robot for Large Panels