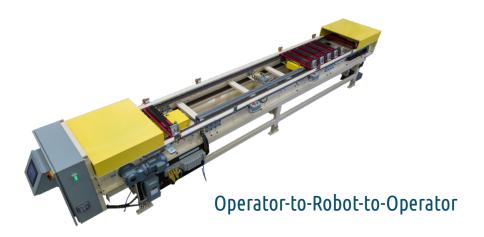

d on a continuous overunder loop with asynchronous pallet transfer. It combines the features of a pallet conveyor, chain conveyor, and pallet return system into one low profile conveyor.



#### **FEATURES**

- Low profile reduces system footprint
- Economical, no elevators or separate return conveyors needed
- Modular design allows for custom lengths and widths
- Parts can overhang pallet for narrow applications
- Pallets can be connected for long part applications
- Pallet Stops and Lift & Locates are modular and adjustable
- Conveys a wide array of products

Pallets can carry parts on the top or bottom of the conveyor for inverted applications. Stops and Lift & Locates can be placed anywhere your application requires.





# Over/Under Pallet Conveyors

### **Common Applications**















## Alternative Engineering, Inc.

### **Specifications**

Construction: Heavy gauge steel side frames & support from floor or ceiling

Conveyor Lengths: 6 to 150 Feet
Pallet Widths: 12 inches minimum

Pallet Capacity: Up to 250 pounds (consult factory for higher loads)
Pallet Fixture: Designed to customer specifications and application

Drive Motors: Shaft mounted gear motor

Transfer Speeds: 5-90 feet per minute
Stops, Lift & Locates: Guided pneumatic cylinders

Standard Components: SEW motors, SMC valves & IFM sensors

PLC Controller: Stand alone or integrated with existing system



See the
Over/Under Conveyor
in action!

youtube.com/aeinc09









### Contact Us!

- **4** 616.785.7200
- ✓ sales@aeinc.com
- aeinc.com

Contact us today to discuss how we can improve your facil