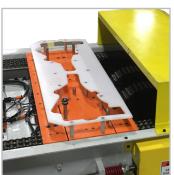

# Over/Under Pallet Conveyors

Our Over/Under Conveyor is a modular conveyor incorporating fixtured pallets. Pallets are conveyed on a continuous overunder loop with asynchronous pallet transfer. It combines the features of a pallet conveyor, chain conveyor, and pallet return system into one low profile conveyor.

Pallets can carry parts on the top or bottom of the conveyor for inverted applications. Stops and Lift & Locates can be placed anywhere your application requires.