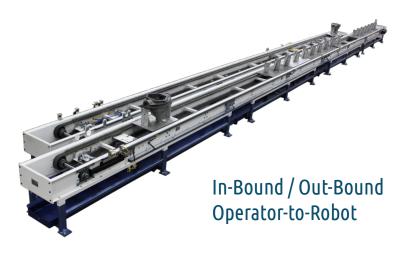

a continuous overunder loop with asynchronous pallet transfer. It combines the features of a pallet conveyor, chain conveyor, and pallet return system into one low profile conveyor.



#### **FEATURES**

- Low profile reduces system footprint
- Economical, no elevators or separate return conveyors needed
- Modular design allows for custom lengths and widths
- Parts can overhang pallet for narrow applications
- Pallets can be connected for long part applications
- Pallet Stops and Lift & Locates are modular and adjustable
- Conveys a wide array of products

Pallets can carry parts on the top or bottom of the conveyor for inverted applications. Stops and Lift & Locates can be placed anywhere your application requires.





# Over/Under Pallet Conveyors

### **Common Applications**















## Alternative Engineering, Inc.

### **Specifications**

Construction: Heavy gauge steel side frames & support from floor or ceiling

Conveyor Lengths: 6 to 150 Feet
Pallet Widths: 12 inches minimum

Pallet Capacity: Up to 250 pounds (consult factory for higher loads)
Pallet Fixture: Designed to customer specifications and application

Drive Motors: Shaft mounted gear motor

Transfer Speeds: 5-90 feet per minute
Stops, Lift & Locates: Guided pneumatic cylinders

Standard Components: SEW motors, SMC valves & IFM sensors

PLC Controller: Stand alone or integrated with existing system



See the
Over/Under Conveyor
in action!

youtube.com/aeinc09









### Contact Us!

- **4** 616.785.7200
- ✓ sales@aeinc.com
- aeinc.com

Contact us today to discuss how we can improve your facilitie