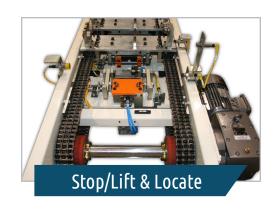

#### **FEATURES**

- Low profile reduces system footprint
- Economical, no elevators or separate return conveyors needed
- Modular design allows for custom lengths and widths
- Parts can overhang pallet for narrow applications
- Pallets can be connected for long part applications
- Pallet Stops and Lift & Locates are modular and adjustable
- Conveys a wide array of products

Pallets can carry parts on the top or bottom of the conveyor for inverted applications. Stops and Lift & Locates can be placed anywhere your application requires.