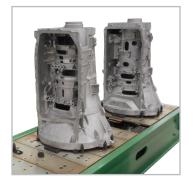

Pallets can carry parts on the top or bottom of the conveyor for inverted applications. Stops and Lift & Locates can be placed anywhere your application requires.

### **Common Applications**