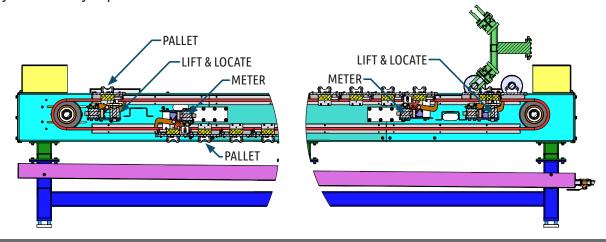

Pallets can carry parts on the top or bottom of the conveyor for inverted applications. Stops and Lift & Locates can be placed anywhere your application requires.

### **Specifications**

Construction: Heavy gauge steel side frames & support from floor or ceiling

Conveyor Lengths: 6 to 150 Feet
Pallet Widths: 12 inches minimum

Pallet Capacity: Up to 250 pounds (consult factory for higher loads)
Pallet Fixture: Designed to customer specifications and application

Drive Motors: Shaft mounted gear motor

Transfer Speeds: 5-90 feet per minute
Stops, Lift & Locates: Guided pneumatic cylinders

Standard Components: SEW motors, SMC valves & IFM sensors

PLC Controller: Stand alone or integrated with existing system