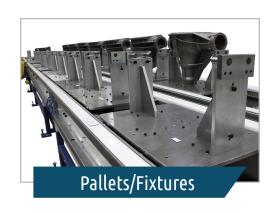

continuous overunder loop with asynchronous pallet transfer. It combines the features of a pallet conveyor, chain conveyor, and pallet return system into one low profile conveyor.



#### **FEATURES**

- Low profile reduces system footprint
- Economical, no elevators or separate return conveyors needed
- Modular design allows for custom lengths and widths
- Parts can overhang pallet for narrow applications
- Pallets can be connected for long part applications
- Pallet Stops and Lift & Locates are modular and adjustable
- Conveys a wide array of products

Pallets can carry parts on the top or bottom of the conveyor for inverted applications. Stops and Lift & Locates can be placed anywhere your application requires.





# Over/Under Pallet Conveyors

### **Common Applications**















## Alternative Engineering, Inc.

### **Specifications**

Construction: Heavy gauge steel side frames & support from floor or ceiling

Conveyor Lengths: 6 to 150 Feet
Pallet Widths: 12 inches minimum

Pallet Capacity: Up to 250 pounds (consult factory for higher loads)
Pallet Fixture: Designed to customer specifications and application

Drive Motors: Shaft mounted gear motor

Transfer Speeds: 5-90 feet per minute
Stops, Lift & Locates: Guided pneumatic cylinders

Standard Components: SEW motors, SMC valves & IFM sensors

PLC Controller: Stand alone or integrated with existing system



See the
Over/Under Conveyor
in action!

youtube.com/aeinc09









### Contact Us!

- **4** 616.785.7200
- ✓ sales@aeinc.com
- aeinc.com

Contact us today to discuss how we can improve your facilities