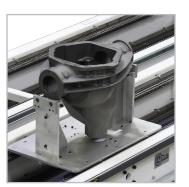

Pallets can carry parts on the top or bottom of the conveyor for inverted applications. Stops and Lift & Locates can be placed anywhere your application requires.

### **Common Applications**