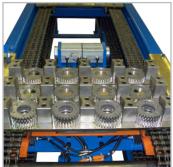

# Over/Under Pallet Conveyors

Our Over/Under Conveyor is a modular conveyor incorporating fixtured pallets. Pallets are conveyed on a continuous overunder loop with asynchronous pallet transfer. It combines the features of a pallet conveyor, chain conveyor, and pallet return system into one low profile conveyor.

#### **FEATURES**

- Low profile reduces system footprint
- Economical, no elevators or separate return conveyors needed
- Modular design allows for custom lengths and widths
- Parts can overhang pallet for narrow applications
- Pallets can be connected for long part applications
- Pallet Stops and Lift & Locates are modular and adjustable
- Conveys a wide array of products