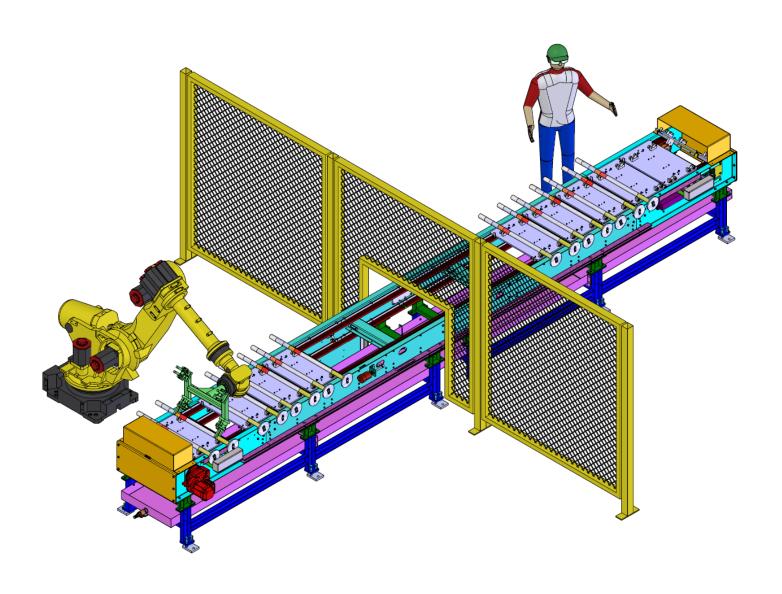

# Over/Under Pallet Conveyors

Our Over/Under Conveyor is a modular conveyor incorporating fixtured pallets. Pallets are conveyed on a continuous overunder loop with asynchronous pallet transfer. It combines the features of a pallet conveyor, chain conveyor, and pallet return system into one low profile conveyor.

#### **FEATURES**

- Low profile reduces system footprint
- Economical, no elevators or separate return conveyors needed
- Modular design allows for custom lengths and widths
- Parts can overhang pallet for narrow applications
- Pallets can be connected for long part applications
- Pallet Stops and Lift & Locates are modular and adjustable
- Conveys a wide array of products

Pallets can carry parts on the top or bottom of the conveyor for inverted applications. Stops and Lift & Locates can be placed anywhere your application requires.