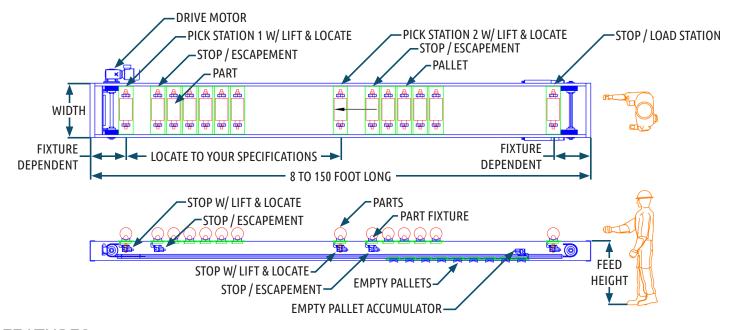

# Over/Under Pallet Conveyors

Our Over/Under Conveyor is a modular conveyor incorporating fixtured pallets. Pallets are conveyed on a continuous overunder loop with asynchronous pallet transfer. It combines the features of a pallet conveyor, chain conveyor, and pallet return system into one low profile conveyor.

#### **FEATURES**

- Low profile reduces system footprint
- Economical, no elevators or separate return conveyors needed
- Modular design allows for custom lengths and widths
- Parts can overhang pallet for narrow applications
- Pallets can be connected for long part applications
- Pallet Stops and Lift & Locates are modular and adjustable
- Conveys a wide array of products

Pallets can carry parts on the top or bottom of the conveyor for inverted applications. Stops and Lift & Locates can be placed anywhere your application requires.

### **Specifications**

Construction: Heavy gauge steel side frames & support from floor or ceiling

Conveyor Lengths: 6 to 150 Feet
Pallet Widths: 12 inches minimum

Pallet Capacity: Up to 250 pounds (consult factory for higher loads)
Pallet Fixture: Designed to customer specifications and application

Drive Motors: Shaft mounted gear motor

Transfer Speeds: 5-90 feet per minute
Stops, Lift & Locates: Guided pneumatic cylinders

Standard Components: SEW motors, SMC valves & IFM sensors

PLC Controller: Stand alone or integrated with existing system