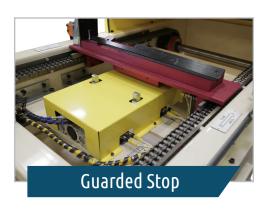

on a continuous overunder loop with asynchronous pallet transfer. It combines the features of a pallet conveyor, chain conveyor, and pallet return system into one low profile conveyor.



#### **FEATURES**

- Low profile reduces system footprint
- Economical, no elevators or separate return conveyors needed
- Modular design allows for custom lengths and widths
- Parts can overhang pallet for narrow applications
- Pallets can be connected for long part applications
- Pallet Stops and Lift & Locates are modular and adjustable
- Conveys a wide array of products

Pallets can carry parts on the top or bottom of the conveyor for inverted applications. Stops and Lift & Locates can be placed anywhere your application requires.





# Over/Under Pallet Conveyors

### **Common Applications**















## Alternative Engineering, Inc.

### **Specifications**

Construction: Heavy gauge steel side frames & support from floor or ceiling

Conveyor Lengths: 6 to 150 Feet
Pallet Widths: 12 inches minimum

Pallet Capacity: Up to 250 pounds (consult factory for higher loads)
Pallet Fixture: Designed to customer specifications and application

Drive Motors: Shaft mounted gear motor

Transfer Speeds: 5-90 feet per minute
Stops, Lift & Locates: Guided pneumatic cylinders

Standard Components: SEW motors, SMC valves & IFM sensors

PLC Controller: Stand alone or integrated with existing system



See the
Over/Under Conveyor
in action!

youtube.com/aeinc09









### Contact Us!

- **4** 616.785.7200
- ✓ sales@aeinc.com
- aeinc.com

Contact us today to discuss how we can improve your facilit