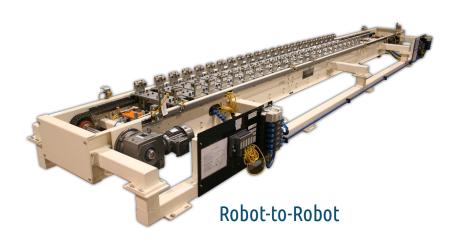

# Over/Under Pallet Conveyors

Our Over/Under Conveyor is a modular conveyor incorporating fixtured pallets. Pallets are conveyed on a continuous overunder loop with asynchronous pallet transfer. It combines the features of a pallet conveyor, chain conveyor, and pallet return system into one low profile conveyor.

#### **FEATURES**

- Low profile reduces system footprint
- Economical, no elevators or separate return conveyors needed
- Modular design allows for custom lengths and widths
- Parts can overhang pallet for narrow applications
- Pallets can be connected for long part applications
- Pallet Stops and Lift & Locates are modular and adjustable
- Conveys a wide array of products