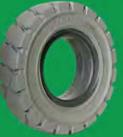

#### PRESS-ON

MILEMAX BRAND PON TIRES ARE STOCKED IN SMOOTH. TRACTION, BLACK, GREY NM, WHITE NM, FREEZER NM, 90 DUROMETER, AND SPECIAL COMPOUNDS ARE AVAILABLE UPON REQUEST.