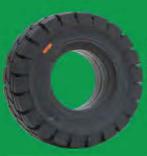

#### MARKING AND DESIGNED TO PROVIDE EXTRAORDINARY CHUNKING AND CUT RESITANCE PROPERTIES WITH TWO APERATURE SIDE WALLS FOR BEST RIDING COMFORT

**Armadillo** 