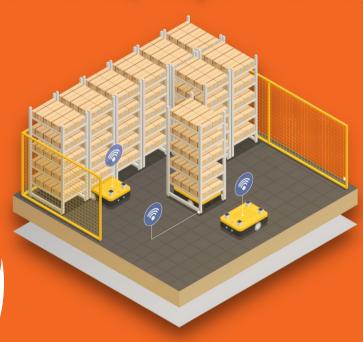

# Configurable Systems For Your Plants Specific Needs

1. Inbound Receiving

4. Outbound Docks

3. Pack Stations/Production Line

2. ASRS / Supermarket