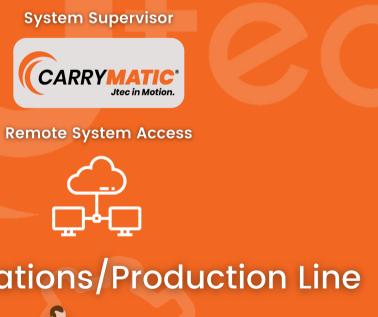

Our system supervisor allows unmatched support with regard to integration, ease of connectivity, and communication capability.

## Supervisor Software

facility's existing systems.

**AMR** Compatible

This plug-n-play system

works with any brand of

AMR tugger and can be

Communicates with the AMR supervisor, and other auxiliary controls to facilitate efficient material movement.

## Minimize Downtime

We are constantly investing in our capabilities of helping you easily integrated with your remotely to minimize system disruptions.