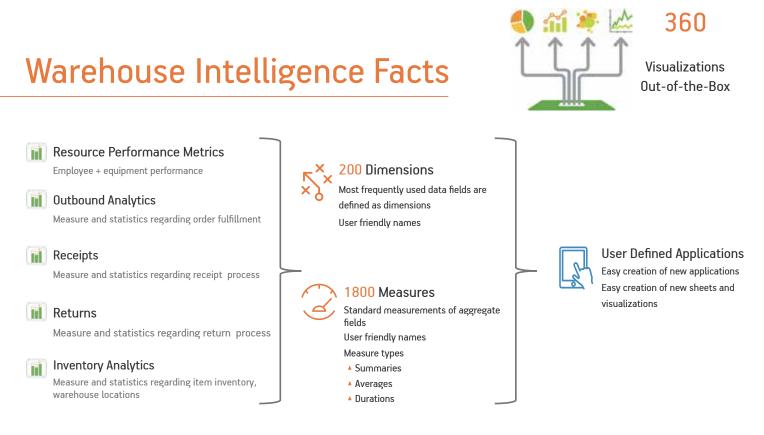

### The Product

Warehouse Intelligence has been implemented with Qlik Sense scripting language and visualization engine.

Qlik Sense is the world's leading business intelligence platform.

Warehouse Intelligence's data source layer is based on LVS raw data processed and transformed to provide information in a simpler and more comprehensible way for decision making.

As a result, 200 "out of the box" dimensions also 1,800 measures and 360 visualizations were created.

Some Indicative measures and visualization categories are: performance counters, orders, returns, receipts, inventory, etc.

Consequently, all the client needs that Mantis has experienced over the years have been implemented.

But then again, the goal for Mantis is always real adaptability, for this reason Warehouse Intelligence enables skilled users to create their own measures, their own KPIs that each diverse business wants and their own visualizations that are important for each specific business challenges, needs and decision making.