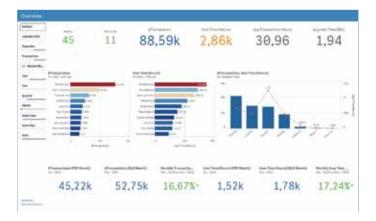

As a result, 200 "out of the box" dimensions also 1,800 measures and 360 visualizations were created.

Some Indicative measures and visualization categories are: performance counters, orders, returns, receipts, inventory, etc.

### Warehouse Intelligence

Warehouse Intelligence has the following features:

- It is Multilingual
- It is fine-tuned for high performance
- Offers simply smarter visualizations
- Uses well-known KPI's + OPI's bids for benchmarking
- Owns multiple possibilities to switch from aggregated information to "source" information at the "line" level in a quick, simple and understandable way.

### The Benefits

- Warehouse Intelligence offers top notch speed, accuracy, penetration and intelligibility of information. Therefore, now time is used in decision making and not in pumping and analysis of data.
- The ease and clarity of insight at every level of management is remarkable. Especially when you can enjoy the same amazing experience, including creation, exploration, and sharing, from any device - smart phone, tablet, or desktop.
- 360 ready-made visualizations answer cleverly and dynamically on many management questions.
- Visualization transparency and self-service visualization has already triggered initiatives to improve processes and make LVS usage smarter - which was an unexpected fact to the extent. The power and value of having transparent information and valuable insight is the main objectives of digitization after all.