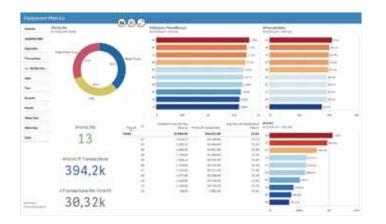

As a result, 200 "out of the box" dimensions also 1,800 measures and 360 visualizations were created.

Some Indicative measures and visualization categories are: performance counters, orders, returns, receipts, inventory, etc.

### Warehouse Intelligence

Warehouse Intelligence has the following features:

- It is Multilingual
- It is fine-tuned for high performance
- Offers simply smarter visualizations
- Uses well-known KPI's + OPI's bids for benchmarking
- Owns multiple possibilities to switch from aggregated information to "source" information at the "line" level in a quick, simple and understandable way.

### The Benefits

- Warehouse Intelligence offers top notch speed, accuracy, penetration and intelligibility of information. Therefore, now time is used in decision making and not in pumping and analysis of data.
- The ease and clarity of insight at every level of management is remarkable. Especially when you can enjoy the same amazing experience, including creation, exploration, and sharing, from any device - smart phone, tablet, or desktop.
- 360 ready-made visualizations answer cleverly and dynamically on many management questions.
- Visualization transparency and self-service visualization has already triggered initiatives to improve processes and make LVS usage smarter - which was an unexpected fact to the extent. The power and value of having transparent information and valuable insight is the main objectives of digitization after all.