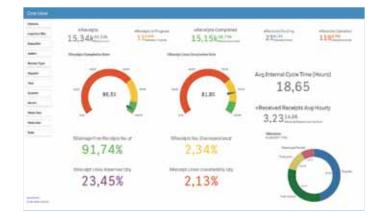

As a result, 200 "out of the box" dimensions also 1,800 measures and 360 visualizations were created.

Some Indicative measures and visualization categories are: performance counters, orders, returns, receipts, inventory, etc.

### Warehouse Intelligence

Warehouse Intelligence has the following features:

- It is Multilingual
- It is fine-tuned for high performance
- Offers simply smarter visualizations
- Uses well-known KPI's + OPI's bids for benchmarking
- Owns multiple possibilities to switch from aggregated information to "source" information at the "line" level in a quick, simple and understandable way.

### The Benefits

- Warehouse Intelligence offers top notch speed, accuracy, penetration and intelligibility of information. Therefore, now time is used in decision making and not in pumping and analysis of data.
- The ease and clarity of insight at every level of management is remarkable. Especially when you can enjoy the same amazing experience, including creation, exploration, and sharing, from any device - smart phone, tablet, or desktop.
- 360 ready-made visualizations answer cleverly and dynamically on many management questions.
- Visualization transparency and self-service visualization has already triggered initiatives to improve processes and make LVS usage smarter - which was an unexpected fact to the extent. The power and value of having transparent information and valuable insight is the main objectives of digitization after all.