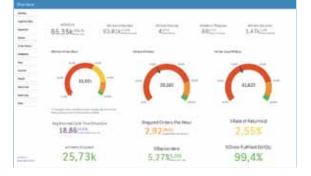

As a result, 200 "out of the box" dimensions also 1,800 measures and 360 visualizations were created.

Some Indicative measures and visualization categories are: performance counters, orders, returns, receipts, inventory, etc.

### Warehouse Intelligence

Warehouse Intelligence has the following features:

- It is Multilingual
- It is fine-tuned for high performance
- Offers simply smarter visualizations
- Uses well-known KPI's + OPI's bids for benchmarking
- Owns multiple possibilities to switch from aggregated information to "source" information at the "line" level in a quick, simple and understandable way.

### The Benefits

- Warehouse Intelligence offers top notch speed, accuracy, penetration and intelligibility of information. Therefore, now time is used in decision making and not in pumping and analysis of data.
- The ease and clarity of insight at every level of management is remarkable. Especially when you can enjoy the same amazing experience, including creation, exploration, and sharing, from any device - smart phone, tablet, or desktop.
- 360 ready-made visualizations answer cleverly and dynamically on many management questions.
- Visualization transparency and self-service visualization has already triggered initiatives to improve processes and make LVS usage smarter - which was an unexpected fact to the extent. The power and value of having transparent information and valuable insight is the main objectives of digitization after all.