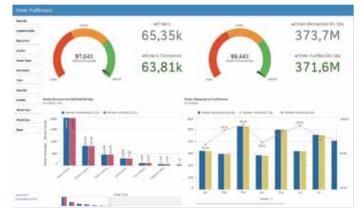

As a result, 200 "out of the box" dimensions also 1,800 measures and 360 visualizations were created.

Some Indicative measures and visualization categories are: performance counters, orders, returns, receipts, inventory, etc.

### The Benefits

- Warehouse Intelligence offers top notch speed, accuracy, penetration and intelligibility of information. Therefore, now time is used in decision making and not in pumping and analysis of data.
- The ease and clarity of insight at every level of management is remarkable. Especially when you can enjoy the same amazing experience, including creation, exploration, and sharing, from any device - smart phone, tablet, or desktop.
- 360 ready-made visualizations answer cleverly and dynamically on many management questions.
- Visualization transparency and self-service visualization has already triggered initiatives to improve processes and make LVS usage smarter - which was an unexpected fact to the extent. The power and value of having transparent information and valuable insight is the main objectives of digitization after all.