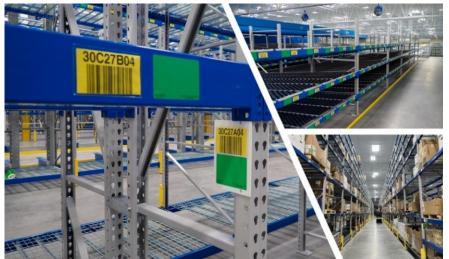

## **INTELLI-PLAC® 'GO FOR THE GREEN'**

Green INTELLI-PLAC<sup>®</sup> placard label holders mark locations on racks and bins. They will hold product identification labels which are printed by order pickers with mobile scanners/printers. Labels are frequently changed at these locations. INTELLI-PLAC<sup>®</sup> placards hold labels securely but allows them to be removed easily without leaving residue behind. INTELLI- PLAC<sup>®</sup>'s surface is an embossed film with no silicone. The text and color print are locked in on the back side of the film by the adhesive. Permanent adhesive bonds the placards securely to painted steel, plastic, and cardboard surfaces. The result is a neat, orderly warehouse with less chance for errors.

## More Green INTELLI-PLAC<sup>®</sup> Placards to Cover Up! Easy to see Empty Spaces/Bins!

3.5" x 5.0" INTELLI-PLAC<sup>®</sup> GREEN placards were used on all bins and rack locations. Color coding with green shows that a space is empty. When the bin is filled the green placard is covered with a white product label. Operators **GO FOR THE GREEN** space to place stock. Shelves have blue INTELLI-PLAC<sup>®</sup> in strips or die cut shape installed from 1" to 4" wide that hold the yellow location bar code info label. Custom blue was used to match the rack color.

Applying the INTELLI-PLAC<sup>®</sup> placards was done by inhouse employees because the placards are sturdy, not flimsy and are easy to apply. INTELLI-PLAC<sup>®</sup> placards are about 10 mils thick so the placard keeps its shape while being applied and does not fold over onto itself. Templates were used for exact placement on racking.