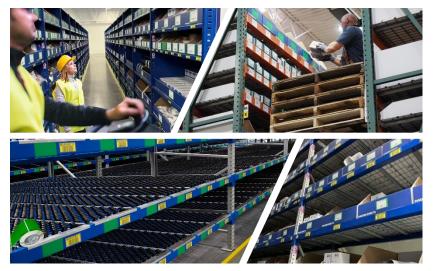

## **INTELLI-PLAC® 'GO FOR THE GREEN'**

Green INTELLI-PLAC<sup>®</sup> placard label holders mark locations on racks and bins. They will hold product identification labels which are printed by order pickers with mobile scanners/printers. Labels are frequently changed at these locations. INTELLI-PLAC<sup>®</sup> placards hold labels securely but allows them to be removed easily without leaving residue behind. INTELLI- PLAC<sup>®</sup>'s surface is an embossed film with no silicone. The text and color print are locked in on the back side of the film by the adhesive. Permanent adhesive bonds the placards securely to painted steel, plastic, and cardboard surfaces. The result is a neat, orderly warehouse with less chance for errors.

## More Green INTELLI-PLAC<sup>®</sup> Placards to Cover Up! Easy to see Empty Spaces/Bins!

3.5" x 5.0" INTELLI-PLAC<sup>®</sup> GREEN placards were used on all bins and rack locations. Color coding with green shows that a space is empty. When the bin is filled the green placard is covered with a white product label. Operators **GO FOR THE GREEN** space to place stock. Shelves have blue INTELLI-PLAC<sup>®</sup> in strips or die cut shape installed from 1" to 4" wide that hold the yellow location bar code info label. Custom blue was used to match the rack color.

Applying the INTELLI-PLAC<sup>®</sup> placards was done by inhouse employees because the placards are sturdy, not flimsy and are easy to apply. INTELLI-PLAC<sup>®</sup> placards are about 10 mils thick so the placard keeps its shape while being applied and does not fold over onto itself. Templates were used for exact placement on racking.