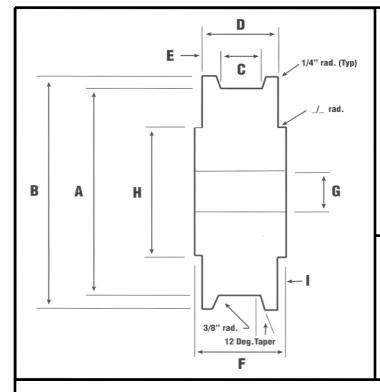

Dimensions (fill in the blanks)

A \_\_\_\_\_

F \_\_\_\_\_

В

G

C \_\_\_\_\_

H \_\_\_\_\_

D \_\_\_\_\_

I \_\_\_\_\_

\_

J

Irwin Crane Wheel & Steel Wheel Hardness Ranges

43 to 47 Rc (400 to 450 Bhn)

50 to 55 Rc (500 to 580 Bhn)

58 to 62 Rc (630 to 690 Bhn)

Quantity Required \_\_\_\_\_ Hardness Required \_\_\_\_\_

Tapered or Straight Tread \_\_\_\_\_\_ Bore Diameter \_\_\_\_\_ Keyway \_\_\_\_\_