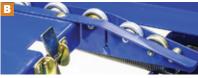

### FEATURES

- Pallet carriage tilts backward making loading safe & easy.
- Designed to **straighten** each pallet that is loaded.
- Pallet release stops [A] allow for use with wooden and plastic pallets.
- Easy-to-use hand and foot releases.
- **Solid wheel** [B] for the first receiver roller withstands impact of pallets.
- Shock absorbing device [C] safely tilts carriage when unloading.
- Raised receiving end lifts pallets off the carriage for easy resetting.
- UHMW wear pads prevent metal-on-metal contact.
- Recessed bilingual safety label clearly explains proper loading method.
- Optional flashing strobe alerts forklift driver a full stack is ready for pickup.\*
- Constructed with long-lasting, powder-coated heavy gauge steel.
  - \* Strobe requires 24V AC