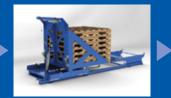

The **PRD** mounts to your existing pallet flow rails in picking modules and doesn't use any external electricity or compressed air. This unique system can handle wood or plastic pallets simultaneously and be retrofitted to any facility. See how the **Pallet Return Device** can save you labor costs and time, while providing that perfect stack every time.

### FEATURES

- Pallet carriage tilts backward making loading safe & easy.
- Designed to **straighten** each pallet that is loaded.
- Pallet release stops [A] allow for use with wooden and plastic pallets.
- Easy-to-use hand and foot releases.
- **Solid wheel** [B] for the first receiver roller withstands impact of pallets.
- Shock absorbing device [C] safely tilts carriage when unloading.
- Raised receiving end lifts pallets off the carriage for easy resetting.
- UHMW wear pads prevent metal-on-metal contact.
- Recessed bilingual safety label clearly explains proper loading method.
- Optional flashing strobe alerts forklift driver a full stack is ready for pickup.\*
- Constructed with long-lasting, powder-coated heavy gauge steel.
  - \* Strobe requires 24V AC