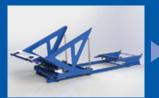

### This is "the better way".

You knew there had to be a better way, right?

The patented **Pallet Return Device** gives you a perfect stack every time with less strain on your back and a lower risk of falling pallets.

The **PRD** mounts to your existing pallet flow rails in picking modules and doesn't use any external electricity or compressed air. This unique system can handle wood or plastic pallets simultaneously and be retrofitted to any facility. See how the **Pallet Return Device** can save you labor costs and time, while providing that perfect stack every time.

### FEATURES

- Pallet carriage tilts backward making loading safe & easy.
- Designed to **straighten** each pallet that is loaded.
- Pallet release stops [A] allow for use with wooden and plastic pallets.
- Easy-to-use hand and foot releases.
- **Solid wheel** [B] for the first receiver roller withstands impact of pallets.
- Shock absorbing device [C] safely tilts carriage when unloading.
- Raised receiving end lifts pallets off the carriage for easy resetting.
- UHMW wear pads prevent metal-on-metal contact.
- Recessed bilingual safety label clearly explains proper loading method.
- Optional flashing strobe alerts forklift driver a full stack is ready for pickup.\*
- Constructed with long-lasting, powder-coated heavy gauge steel.
  - \* Strobe requires 24V AC