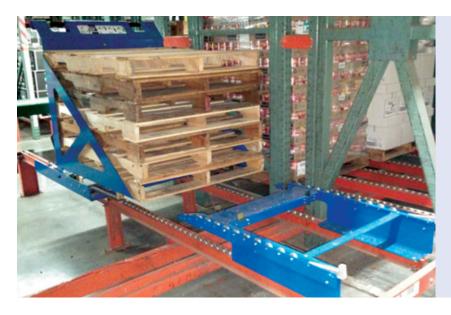

### This is "the better way".

You knew there had to be a better way, right?

The patented **Pallet Return Device** gives you a perfect stack every time with less strain on your back and a lower risk of falling pallets.

The **PRD** mounts to your existing pallet flow rails in picking modules and doesn't use any external electricity or compressed air. This unique system can handle wood or plastic pallets simultaneously and be retrofitted to any facility. See how the **Pallet Return Device** can save you labor costs and time, while providing that perfect stack every time.