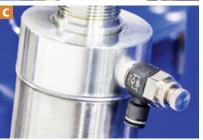

### FEATURES

- Pallet carriage tilts backward making loading safe & easy.
- Designed to **straighten** each pallet that is loaded.
- Pallet release stops [A] allow for use with wooden and plastic pallets.
- Easy-to-use hand and foot releases.
- **Solid wheel** [B] for the first receiver roller withstands impact of pallets.
- Shock absorbing device [C] safely tilts carriage when unloading.
- Raised receiving end lifts pallets off the carriage for easy resetting.
- UHMW wear pads prevent metal-on-metal contact.
- Recessed bilingual safety label clearly explains proper loading method.
- Optional flashing strobe alerts forklift driver a full stack is ready for pickup.\*
- Constructed with long-lasting, powder-coated heavy gauge steel.
  - \* Strobe requires 24V AC