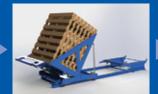

### FEATURES

- Pallet carriage tilts backward making loading safe & easy.
- Designed to **straighten** each pallet that is loaded.
- Pallet release stops [A] allow for use with wooden and plastic pallets.
- Easy-to-use hand and foot releases.
- **Solid wheel** [B] for the first receiver roller withstands impact of pallets.
- Shock absorbing device [C] safely tilts carriage when unloading.
- Raised receiving end lifts pallets off the carriage for easy resetting.
- UHMW wear pads prevent metal-on-metal contact.
- Recessed bilingual safety label clearly explains proper loading method.
- Optional flashing strobe alerts forklift driver a full stack is ready for pickup.\*
- Constructed with long-lasting, powder-coated heavy gauge steel.
  - \* Strobe requires 24V AC

- Ergonomic Advantage. An easier way to handle pallets that reduces the risks of stacking.
- Efficiency Advantage. Saves time when handling pallets — reworking the stacks is no longer required.
- Retrofittable. Designed to fit your needs and customizable to fit your current or future work center.
- No Energy Required. Energy cost effective with no outside source of energy needed.