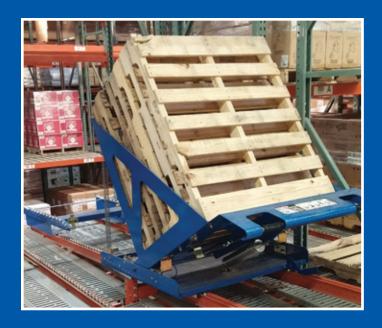

### This is "the better way".

You knew there had to be a better way, right?

The patented **Pallet Return Device** gives you a perfect stack every time with less strain on your back and a lower risk of falling pallets.

The **PRD** mounts to your existing pallet flow rails in picking modules and doesn't use any external electricity or compressed air. This unique system can handle wood or plastic pallets simultaneously and be retrofitted to any facility. See how the **Pallet Return Device** can save you labor costs and time, while providing that perfect stack every time.

### FEATURES

- Pallet carriage tilts backward making loading safe & easy.
- Designed to **straighten** each pallet that is loaded.
- Pallet release stops [A] allow for use with wooden and plastic pallets.
- Easy-to-use hand and foot releases.
- **Solid wheel** [B] for the first receiver roller withstands impact of pallets.
- Shock absorbing device [C] safely tilts carriage when unloading.
- Raised receiving end lifts pallets off the carriage for easy resetting.
- UHMW wear pads prevent metal-on-metal contact.
- Recessed bilingual safety label clearly explains proper loading method.
- Optional flashing strobe alerts forklift driver a full stack is ready for pickup.\*
- Constructed with long-lasting, powder-coated heavy gauge steel.
  - \* Strobe requires 24V AC