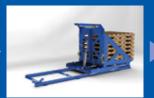

### This is "the better way".

You knew there had to be a better way, right?

The patented **Pallet Return Device** gives you a perfect stack every time with less strain on your back and a lower risk of falling pallets.

The **PRD** mounts to your existing pallet flow rails in picking modules and doesn't use any external electricity or compressed air. This unique system can handle wood or plastic pallets simultaneously and be retrofitted to any facility. See how the **Pallet Return Device** can save you labor costs and time, while providing that perfect stack every time.