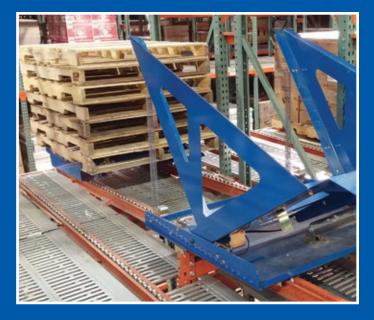

### FEATURES

- Pallet carriage tilts backward making loading safe & easy.
- Designed to **straighten** each pallet that is loaded.
- Pallet release stops [A] allow for use with wooden and plastic pallets.
- Easy-to-use hand and foot releases.
- **Solid wheel** [B] for the first receiver roller withstands impact of pallets.
- Shock absorbing device [C] safely tilts carriage when unloading.
- Raised receiving end lifts pallets off the carriage for easy resetting.
- UHMW wear pads prevent metal-on-metal contact.
- Recessed bilingual safety label clearly explains proper loading method.
- Optional flashing strobe alerts forklift driver a full stack is ready for pickup.\*
- Constructed with long-lasting, powder-coated heavy gauge steel.
  - \* Strobe requires 24V AC