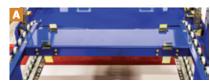

### FEATURES

- Pallet carriage tilts backward making loading safe & easy.
- Designed to **straighten** each pallet that is loaded.
- Pallet release stops [A] allow for use with wooden and plastic pallets.
- Easy-to-use hand and foot releases.
- **Solid wheel** [B] for the first receiver roller withstands impact of pallets.
- Shock absorbing device [C] safely tilts carriage when unloading.
- Raised receiving end lifts pallets off the carriage for easy resetting.
- UHMW wear pads prevent metal-on-metal contact.
- Recessed bilingual safety label clearly explains proper loading method.
- Optional flashing strobe alerts forklift driver a full stack is ready for pickup.\*
- Constructed with long-lasting, powder-coated heavy gauge steel.
  - \* Strobe requires 24V AC