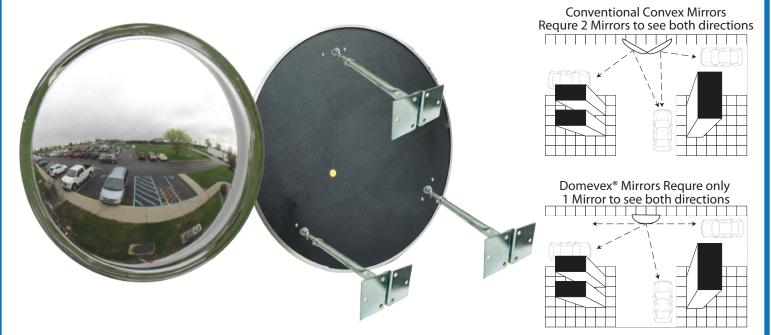

## THE ULTIMATE OUTDOOR MIRROR

There's an Outdoor Traffic and Security Mirror that's up to the challenge of regional and seasonal high winds. Our Patented DomeVex<sup>®</sup> Mirrors were created to provide a 180 degree view in vertically mounted mirrors with adjustment. The viewing area is 3 times the coverage of a standard convex mirror. Three brackets evenly spaced is the best defence against Mother Nature.

This hybrid line of mirrors is the only convex style product that has a continuous flat border around the mirror for rigidity. These outdoor mirrors have high impact plastic backs contained in an aluminum "U" channel, with options for 1, 2, or 3 telescoping brackets.