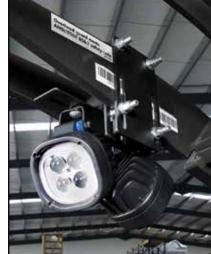

# **FORKLIFT MOUNT:**

## DUAL LIGHT BRACKET AND PLATE AND DUAL TYRI SAFETY LIGHTS

| Item No.  | Light Color | Tilt | Weight   | Height | Width | Depth |
|-----------|-------------|------|----------|--------|-------|-------|
| 7170-0510 | Blue/Blue   | No   | 6.0 lbs. | 12.7″  | 10.0" | 3.97" |
| 7170-0511 | Red/Blue    | No   | 6.0 lbs. | 12.7″  | 10.0″ | 3.97" |

### **Light Bracket Features:**

- · Heavy gauge steel construction for long-term durability in a rugged environment
- Black powdercoat finish for maximum corrosion resistance
- The light bracket attaches to the overhead guard and allows up to two lights to be mounted in multiple orientations
- The bracket can be used with overhead guard supports that are 2" to 5" wide
- The bracket provides for 4.75" of travel up and down
- There are two (2) three inch slots to accommodate lights
- · Limited lifetime warranty

Shown: 7170-0510

Lights manufactured by:

Shown: 7170-0511

3001 Borham Ave. | Stevens Point, WI 54481, USA Phone: 715.344.3482 | Toll-free: 800.487.9220 | Fax: 715.344.5209 Email: gamberj@gamberjohnson.com | Website: www.gamberjohnson.com