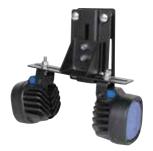

## DUAL LIGHT BRACKET AND PLATE AND DUAL TYRI SAFETY LIGHTS

| Item No.  | Light Color | Tilt | Weight   | Height | Width | Depth |
|-----------|-------------|------|----------|--------|-------|-------|
| 7170-0510 | Blue/Blue   | No   | 6.0 lbs. | 12.7″  | 10.0" | 3.97" |
| 7170-0511 | Red/Blue    | No   | 6.0 lbs. | 12.7″  | 10.0″ | 3.97" |

### **Light Bracket Features:**

- · Heavy gauge steel construction for long-term durability in a rugged environment
- Black powdercoat finish for maximum corrosion resistance
- The light bracket attaches to the overhead guard and allows up to two lights to be mounted in multiple orientations
- The bracket can be used with overhead guard supports that are 2" to 5" wide
- The bracket provides for 4.75" of travel up and down
- There are two (2) three inch slots to accommodate lights
- · Limited lifetime warranty

## **Blue/Red Light Features:**

- · Increases safety and minimizes risk for accidents by displaying a concentrated bright beam pattern on the floor to visually alert workers of an approaching vehicle
- Light pattern: Spot/Point
- Housing: Cast aluminum for long-term durability and vibration dampening in a rugged environment
- Lens: Impact Resistant Plastic
- Testing: EMC, IP 69K, Vibration, Salt Spray and UL compliant
- Light Source: Light Emitting Diodes (LEDs)
- Input Voltage: 12V 48V
- Operating Temperature: -40°F to 122°F (-40°C to 50°C)
- Amp Draw:
  - 1.3 Amps @ 12V
  - 0.6 Amps @ 24V
  - 0.3 Amps @ 48V
- · Life: 40,000 Hours
- LED light warranted by TYRI for 4 years or 40,000 hours

Shown: 7170-0510

Lights manufactured by:

Shown: 7170-0511

3001 Borham Ave. | Stevens Point, WI 54481, USA Phone: 715.344.3482 | Toll-free: 800.487.9220 | Fax: 715.344.5209 Email: gamberj@gamberjohnson.com | Website: www.gamberjohnson.com