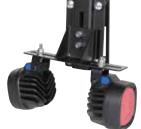

## DUAL LIGHT BRACKET AND PLATE AND DUAL TYRI SAFETY LIGHTS

| Item No.  | Light Color | Tilt | Weight   | Height | Width | Depth |
|-----------|-------------|------|----------|--------|-------|-------|
| 7170-0510 | Blue/Blue   | No   | 6.0 lbs. | 12.7″  | 10.0" | 3.97" |
| 7170-0511 | Red/Blue    | No   | 6.0 lbs. | 12.7″  | 10.0″ | 3.97" |

### **Light Bracket Features:**

- · Heavy gauge steel construction for long-term durability in a rugged environment
- Black powdercoat finish for maximum corrosion resistance
- The light bracket attaches to the overhead guard and allows up to two lights to be mounted in multiple orientations
- The bracket can be used with overhead guard supports that are 2" to 5" wide
- The bracket provides for 4.75" of travel up and down
- There are two (2) three inch slots to accommodate lights
- · Limited lifetime warranty

## **Blue/Red Light Features:**

- · Increases safety and minimizes risk for accidents by displaying a concentrated bright beam pattern on the floor to visually alert workers of an approaching vehicle
- Light pattern: Spot/Point
- Housing: Cast aluminum for long-term durability and vibration dampening in a rugged environment
- Lens: Impact Resistant Plastic
- Testing: EMC, IP 69K, Vibration, Salt Spray and UL compliant
- Light Source: Light Emitting Diodes (LEDs)
- Input Voltage: 12V 48V
- Operating Temperature: -40°F to 122°F (-40°C to 50°C)
- Amp Draw:
  - 1.3 Amps @ 12V
  - 0.6 Amps @ 24V
  - 0.3 Amps @ 48V
- · Life: 40,000 Hours
- LED light warranted by TYRI for 4 years or 40,000 hours

Shown: 7170-0510

Lights manufactured by:

Shown: 7170-0511

3001 Borham Ave. | Stevens Point, WI 54481, USA Phone: 715.344.3482 | Toll-free: 800.487.9220 | Fax: 715.344.5209 Email: gamberj@gamberjohnson.com | Website: www.gamberjohnson.com