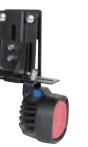

## DUAL LIGHT BRACKET AND PLATE AND DUAL TYRI SAFETY LIGHTS

| Item No.  | Light Color | Tilt | Weight   | Height | Width | Depth |
|-----------|-------------|------|----------|--------|-------|-------|
| 7170-0510 | Blue/Blue   | No   | 6.0 lbs. | 12.7″  | 10.0" | 3.97" |
| 7170-0511 | Red/Blue    | No   | 6.0 lbs. | 12.7″  | 10.0″ | 3.97" |

## **Blue/Red Light Features:**

- · Increases safety and minimizes risk for accidents by displaying a concentrated bright beam pattern on the floor to visually alert workers of an approaching vehicle
- Light pattern: Spot/Point
- Housing: Cast aluminum for long-term durability and vibration dampening in a rugged environment
- Lens: Impact Resistant Plastic
- Testing: EMC, IP 69K, Vibration, Salt Spray and UL compliant
- Light Source: Light Emitting Diodes (LEDs)
- Input Voltage: 12V 48V
- Operating Temperature: -40°F to 122°F (-40°C to 50°C)
- Amp Draw:
  - 1.3 Amps @ 12V
  - 0.6 Amps @ 24V
  - 0.3 Amps @ 48V
- · Life: 40,000 Hours
- LED light warranted by TYRI for 4 years or 40,000 hours