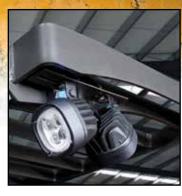

# **FORKLIFT MOUNT:**

## DUAL LIGHT BRACKET AND PLATE AND DUAL TYRI SAFETY LIGHTS

| Item No.  | Light Color | Tilt | Weight   | Height | Width | Depth |
|-----------|-------------|------|----------|--------|-------|-------|
| 7170-0510 | Blue/Blue   | No   | 6.0 lbs. | 12.7″  | 10.0" | 3.97" |
| 7170-0511 | Red/Blue    | No   | 6.0 lbs. | 12.7″  | 10.0″ | 3.97" |

### **Light Bracket Features:**

- · Heavy gauge steel construction for long-term durability in a rugged environment
- Black powdercoat finish for maximum corrosion resistance
- The light bracket attaches to the overhead guard and allows up to two lights to be mounted in multiple orientations
- The bracket can be used with overhead guard supports that are 2" to 5" wide
- The bracket provides for 4.75" of travel up and down
- There are two (2) three inch slots to accommodate lights
- · Limited lifetime warranty