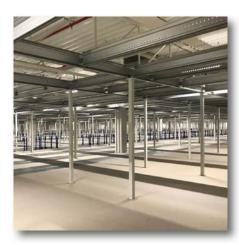

#### **META steel structures**

- **Optimum use of space** with META steel platforms
- Surface areas can be doubled or tripled by building upwards on existing spaces
  (Warehouses, distribution centers and industrial spaces)
- With integrated stairways and VRC lifts, every location can be reached safely, quickly and comfortably
- **META steel platforms** are made to order and custom-made to meet your requirements
- The intelligent combination of light platform structures with steel structures creates additional economic storage areas in existing buildings

## **META** steel structures and mezzanine floors

Planning and implementation

META **plans** and **builds** structural steel platforms **made to order for you.** Customized mezzanine floors are made to meet specific customer requirements.