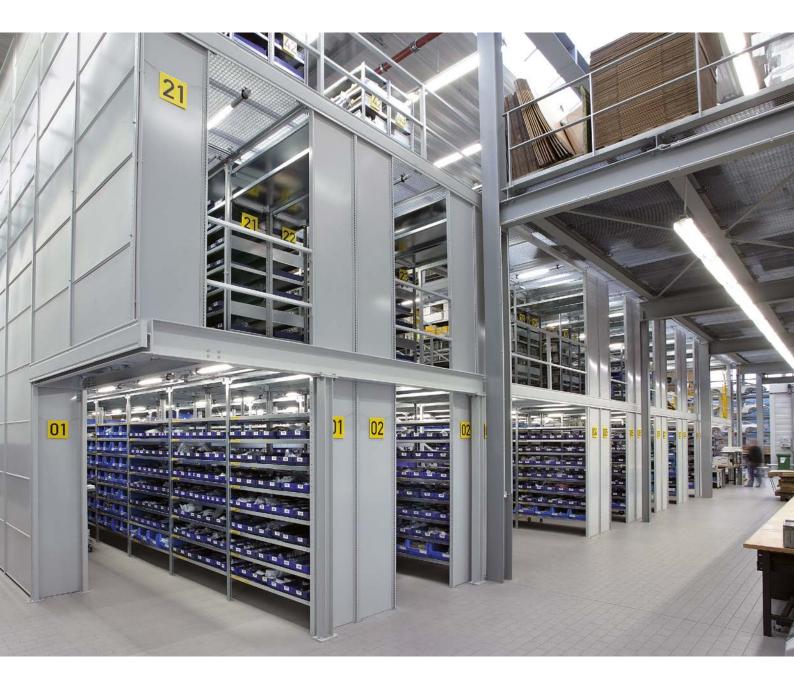

#### **META steel structures**

- **Optimum use of space** with META steel platforms
- Surface areas can be doubled or tripled by building upwards on existing spaces
  (Warehouses, distribution centers and industrial spaces)
- With integrated stairways and VRC lifts, every location can be reached safely, quickly and comfortably
- **META steel platforms** are made to order and custom-made to meet your requirements
- The intelligent combination of light platform structures with steel structures creates additional economic storage areas in existing buildings

## Multi-tier systems

The combined use of steel mezzanines with shelving is possible, offering your warehouse the highest degree of cost-effectiveness.