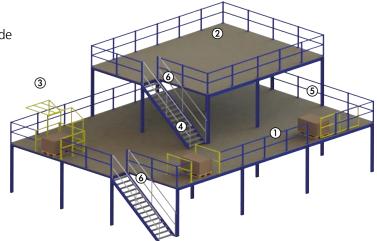

META would be happy to **assemble** the right platform for you.

Please contact our technical adviser for individual advice!

- ① Hand and knee level rails and raised edges
- ② ResinDek Flooring
- 3 Safety hand rails around transfer station
- Transfer station with chain
- ⑤ Transfer station sliding gate
- Staircase