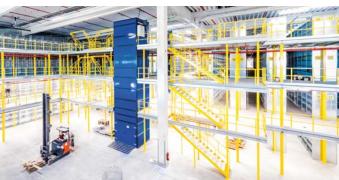

#### **META steel structures**

- **Optimum use of space** with META steel platforms
- Surface areas can be doubled or tripled by building upwards on existing spaces
  (Warehouses, distribution centers and industrial spaces)
- With integrated stairways and VRC lifts, every location can be reached safely, quickly and comfortably
- **META steel platforms** are made to order and custom-made to meet your requirements
- The intelligent combination of light platform structures with steel structures creates additional economic storage areas in existing buildings

## **META** steel structures and mezzanine floors

Planning and implementation

META **plans** and **builds** structural steel platforms **made to order for you.** Customized mezzanine floors are made to meet specific customer requirements.

## Multi-tier systems

The combined use of steel mezzanines with shelving is possible, offering your warehouse the highest degree of cost-effectiveness.