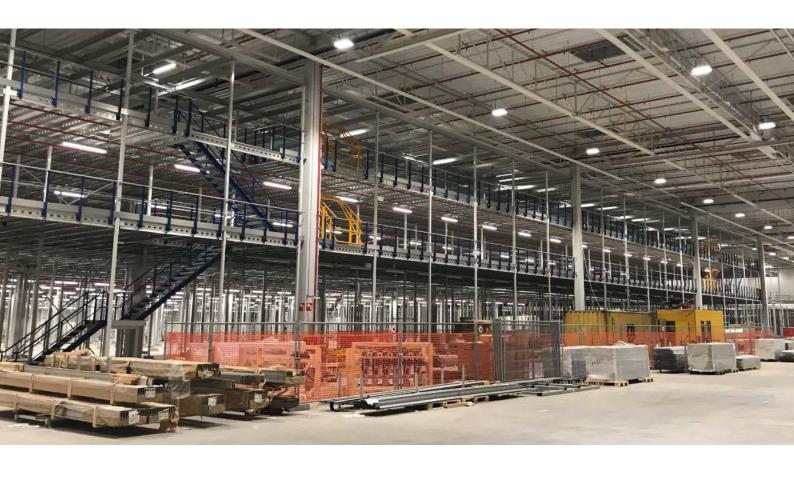

## **META** steel structures and mezzanine floors

Customized & Build to suit production

#### **META steel structures**

- **Optimum use of space** with META steel platforms
- Surface areas can be doubled or tripled by building upwards on existing spaces
  (Warehouses, distribution centers and industrial spaces)
- With integrated stairways and VRC lifts, every location can be reached safely, quickly and comfortably
- **META steel platforms** are made to order and custom-made to meet your requirements
- The intelligent combination of light platform structures with steel structures creates additional economic storage areas in existing buildings

## **META** steel structures and mezzanine floors

Planning and implementation

META **plans** and **builds** structural steel platforms **made to order for you.** Customized mezzanine floors are made to meet specific customer requirements.