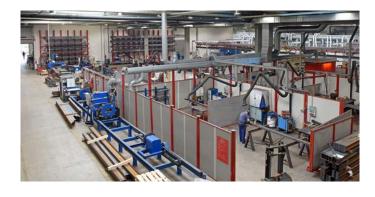

## **META** steel structures and mezzanine floors

Customized & Build to suit production

#### **META steel structures**

- **Optimum use of space** with META steel platforms
- Surface areas can be doubled or tripled by building upwards on existing spaces
  (Warehouses, distribution centers and industrial spaces)
- With integrated stairways and VRC lifts, every location can be reached safely, quickly and comfortably
- **META steel platforms** are made to order and custom-made to meet your requirements
- The intelligent combination of light platform structures with steel structures creates additional economic storage areas in existing buildings

## **META** steel structures and mezzanine floors

Planning and implementation

META **plans** and **builds** structural steel platforms **made to order for you.** Customized mezzanine floors are made to meet specific customer requirements.