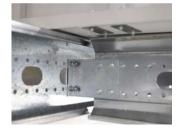

## META Mezzanine LIGHT:

Structure completely elaborated with cold-rolled sigma profiles. It allows carrying out projects of up to 205 psf of uniformly distributed load.

#### META Mezzanine HEAVY:

Combining hot-rolled profiles with cold-rolled profiles, we can improve the load capacity and the seismic behavior of our structures.

#### **Profiles**

META supplies a wide range of cold rolled profiles to suit your project such as Sigma, M or C+ sections. In addition, we work with all commercial hot-rolled steel sections.