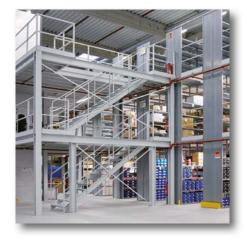

#### **META steel structures**

- **Optimum use of space** with META steel platforms
- Surface areas can be doubled or tripled by building upwards on existing spaces
  (Warehouses, distribution centers and industrial spaces)
- With integrated stairways and VRC lifts, every location can be reached safely, quickly and comfortably
- **META steel platforms** are made to order and custom-made to meet your requirements
- The intelligent combination of light platform structures with steel structures creates additional economic storage areas in existing buildings

## **Advantages of META at a glance:**

- Various deck types available
- Custom designed column spacing and deck heights
- Low profile structural framing members available
- Cold or hot rolled sections available
- Multi-tier systems
- Pallet transfer point with slide gate or safety gate