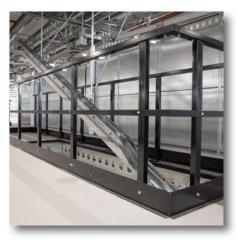

META would be happy to **assemble** the right platform for you.

Please contact our technical adviser for individual advice!

- ① Hand and knee level rails and raised edges
- ② ResinDek Flooring
- 3 Safety hand rails around transfer station
- Transfer station with chain
- ⑤ Transfer station sliding gate
- Staircase

### Pallet handling

Various safety solutions can be offered for pallet handling such as

- Sliding Gate
- Transfer Station with Chain
- Safety Loading Gate

Transfer station with sliding gate

Transfer station with chain