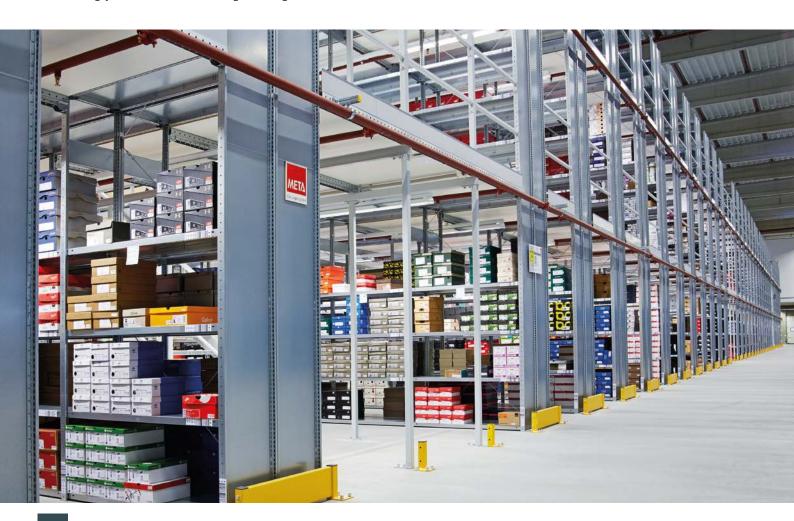

## Multi-tier systems

The combined use of steel mezzanines with shelving is possible, offering your warehouse the highest degree of cost-effectiveness.