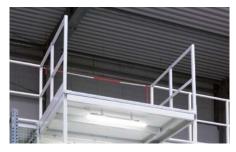

META would be happy to **assemble** the right platform for you.

Please contact our technical adviser for individual advice!

- ① Hand and knee level rails and raised edges
- ② ResinDek Flooring
- 3 Safety hand rails around transfer station
- Transfer station with chain
- ⑤ Transfer station sliding gate
- Staircase