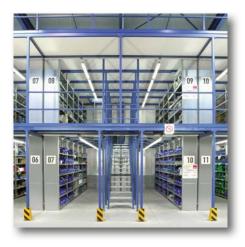

#### **META steel structures**

- **Optimum use of space** with META steel platforms
- Surface areas can be doubled or tripled by building upwards on existing spaces
  (Warehouses, distribution centers and industrial spaces)
- With integrated stairways and VRC lifts, every location can be reached safely, quickly and comfortably
- **META steel platforms** are made to order and custom-made to meet your requirements
- The intelligent combination of light platform structures with steel structures creates additional economic storage areas in existing buildings

## Multi-tier systems

The combined use of steel mezzanines with shelving is possible, offering your warehouse the highest degree of cost-effectiveness.