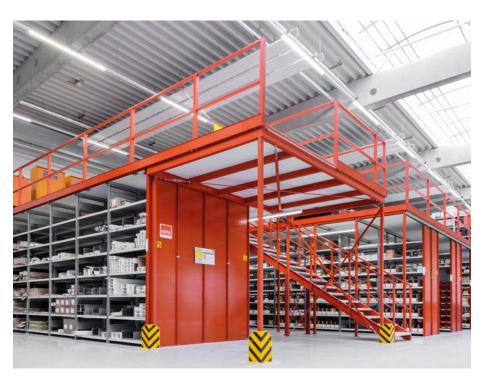

## Multi-tier systems

The combined use of steel mezzanines with shelving is possible, offering your warehouse the highest degree of cost-effectiveness.

META stair cases are made with grated stairs, although they can be adapted to customer specifications.