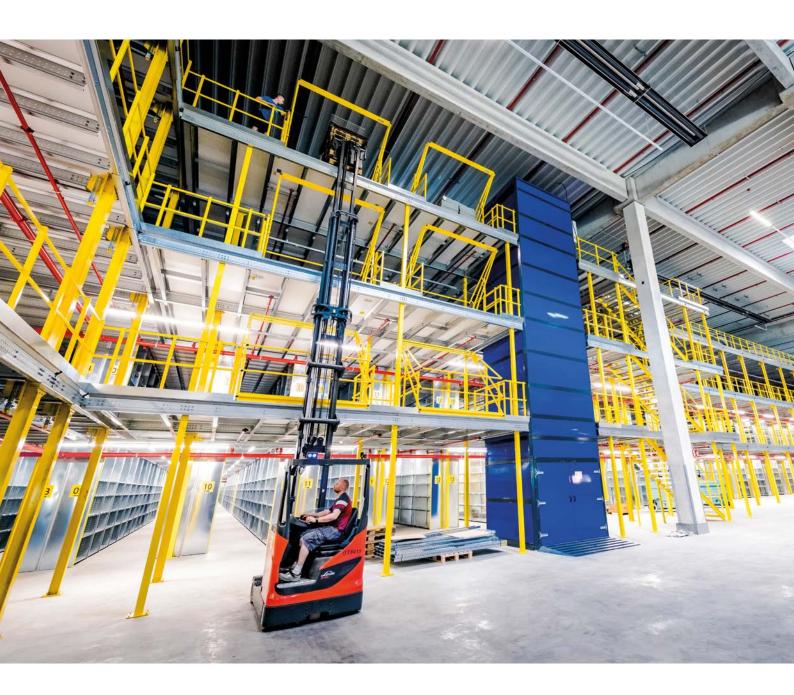

#### **META steel structures**

- **Optimum use of space** with META steel platforms
- Surface areas can be doubled or tripled by building upwards on existing spaces
  (Warehouses, distribution centers and industrial spaces)
- With integrated stairways and VRC lifts, every location can be reached safely, quickly and comfortably
- **META steel platforms** are made to order and custom-made to meet your requirements
- The intelligent combination of light platform structures with steel structures creates additional economic storage areas in existing buildings

## Multi-tier systems

The combined use of steel mezzanines with shelving is possible, offering your warehouse the highest degree of cost-effectiveness.