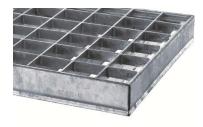

#### Grating:

Grating permit water permeability in case of fire when using sprinkler systems. The pressure-locked steel gratings are hot-dip galvanised according to the standard DIN EN ISO 1461 and secured against moving.