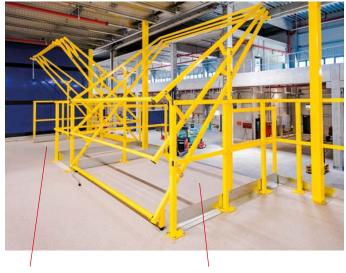

### Pallet handling

Various safety solutions can be offered for pallet handling such as

- Sliding Gate
- Transfer Station with Chain
- Safety Loading Gate

Transfer station with sliding gate

Transfer station with chain

Pallet gate open

Pallet gate closed

## ■ Pallet gate

The pallet gates used by META are distinguished by their total safety. Staff have optimal protection whether the gate is open or closed.

■ **Opening widths** (Width of the stored goods)