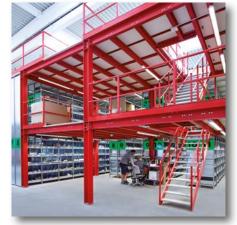

#### **META steel structures**

- **Optimum use of space** with META steel platforms
- Surface areas can be doubled or tripled by building upwards on existing spaces
  (Warehouses, distribution centers and industrial spaces)
- With integrated stairways and VRC lifts, every location can be reached safely, quickly and comfortably
- **META steel platforms** are made to order and custom-made to meet your requirements
- The intelligent combination of light platform structures with steel structures creates additional economic storage areas in existing buildings

## **Advantages of META at a glance:**

- Various deck types available
- Custom designed column spacing and deck heights
- Low profile structural framing members available
- Cold or hot rolled sections available
- Multi-tier systems
- Pallet transfer point with slide gate or safety gate