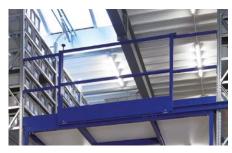

META would be happy to **assemble** the right platform for you.

Please contact our technical adviser for individual advice!

- ① Hand and knee level rails and raised edges
- ② ResinDek Flooring
- 3 Safety hand rails around transfer station
- Transfer station with chain
- ⑤ Transfer station sliding gate
- Staircase