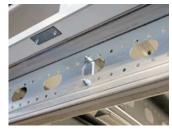

#### **Profiles**

META supplies a wide range of cold rolled profiles to suit your project such as Sigma, M or C+ sections. In addition, we work with all commercial hot-rolled steel sections.

#### Finishes

The structure is finished in powder coating in any RAL color. Hot-dip galvanizing is also available upon request.

If required by project specifications, it could be done with fire protection.