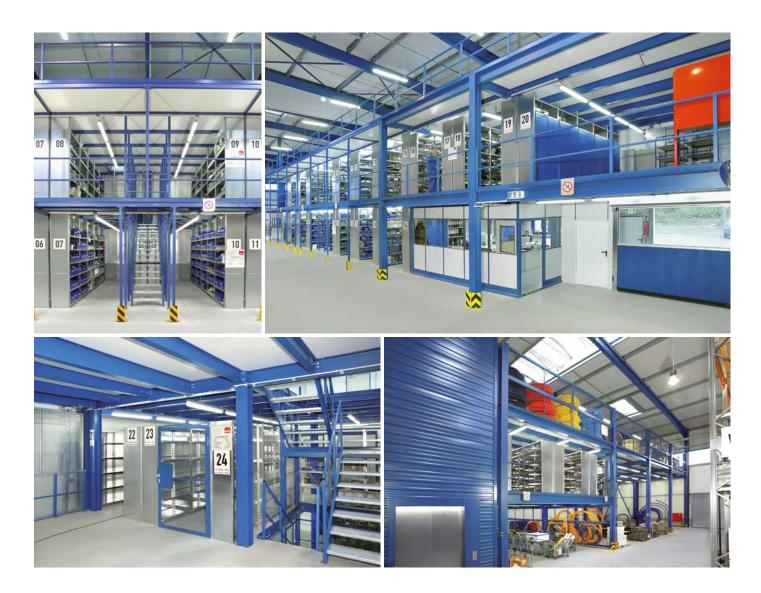

#### **META steel structures**

- **Optimum use of space** with META steel platforms
- Surface areas can be doubled or tripled by building upwards on existing spaces
  (Warehouses, distribution centers and industrial spaces)
- With integrated stairways and VRC lifts, every location can be reached safely, quickly and comfortably
- **META steel platforms** are made to order and custom-made to meet your requirements
- The intelligent combination of light platform structures with steel structures creates additional economic storage areas in existing buildings

## Multi-tier systems

The combined use of steel mezzanines with shelving is possible, offering your warehouse the highest degree of cost-effectiveness.