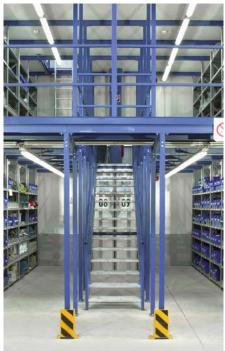

## Multi-tier systems

The combined use of steel mezzanines with shelving is possible, offering your warehouse the highest degree of cost-effectiveness.

META stair cases are made with grated stairs, although they can be adapted to customer specifications.