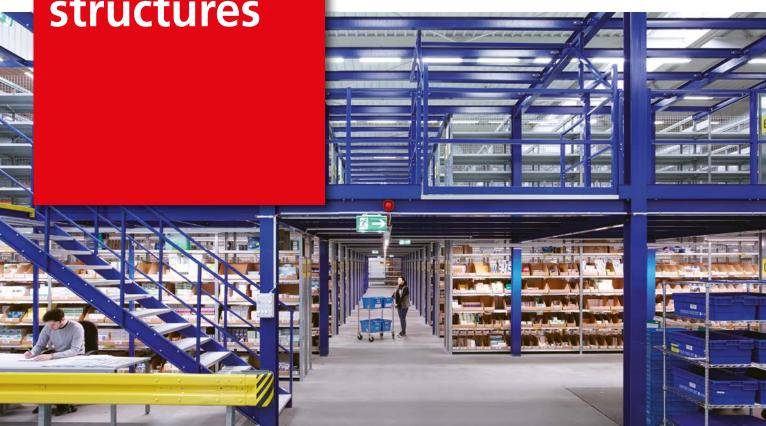

#### **META steel structures**

- **Optimum use of space** with META steel platforms
- Surface areas can be doubled or tripled by building upwards on existing spaces
  (Warehouses, distribution centers and industrial spaces)
- With integrated stairways and VRC lifts, every location can be reached safely, quickly and comfortably
- **META steel platforms** are made to order and custom-made to meet your requirements
- The intelligent combination of light platform structures with steel structures creates additional economic storage areas in existing buildings

## **Advantages of META at a glance:**

- Various deck types available
- Custom designed column spacing and deck heights
- Low profile structural framing members available
- Cold or hot rolled sections available
- Multi-tier systems
- Pallet transfer point with slide gate or safety gate

## Multi-tier systems

The combined use of steel mezzanines with shelving is possible, offering your warehouse the highest degree of cost-effectiveness.