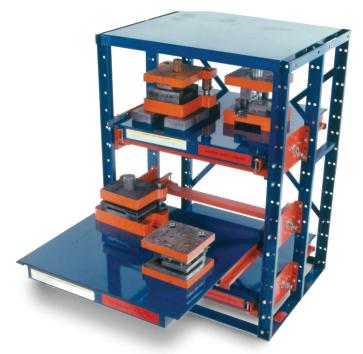

## A Storage Rack That Provides Extraordinary Strength And Stability.

## From A Company That Does The Same.

With Jarke EZ Glide<sup>™</sup> by SPG, you don't have to sacrifice strength and stability for accessibility. Each of the shelves on the unit holds up to a full ton — even when fully extended — for the ultimate in ease and efficiency when loading and unloading heavy items. Plus, add-on units are available that share common uprights with existing units — to maximize both the structural integrity and economy of this innovative shelving solution.