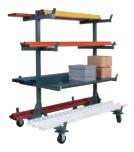

### **Jarke Storage Racks**

Below are a few examples of the wide array of styles, configurations and load capacities that Jarke offers for virtually any application. Each is designed and built to provide easy access to materials and maximum storage from every square inch in your facility.

Minitree™ Light Duty Cantilever Racks

Quiktree® Light-Medium **Duty Cantilever Racks** 

Steeltree® 25 Series Heavy **Duty Cantilever Racks** 

Mini-Module® Patented Stacking Racks

Stacking U-Racks

Airector® Stacking Racks