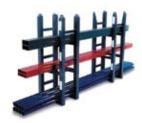

### **Jarke Storage Racks**

Below are a few examples of the wide array of styles, configurations and load capacities that Jarke offers for virtually any application. Each is designed and built to provide easy access to materials and maximum storage from every square inch in your facility.

Minitree™ Light Duty Cantilever Racks

Quiktree® Light-Medium **Duty Cantilever Racks** 

Steeltree® 25 Series Heavy **Duty Cantilever Racks** 

Mini-Module® Patented Stacking Racks

Stacking U-Racks

Airector® Stacking Racks