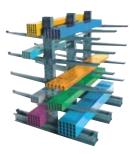

### **Jarke Storage Racks**

Below are a few examples of the wide array of styles, configurations and load capacities that Jarke offers for virtually any application. Each is designed and built to provide easy access to materials and maximum storage from every square inch in your facility.

Minitree™ Light Duty Cantilever Racks

Quiktree® Light-Medium **Duty Cantilever Racks** 

Steeltree® 25 Series Heavy **Duty Cantilever Racks** 

Mini-Module® Patented Stacking Racks

Stacking U-Racks

Airector® Stacking Racks