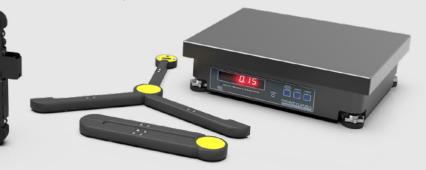

#### **xDIM COMPATIBLE SCALES**

Conveniently capture weight right at the box with battery powered Bluetooth scales. Choose between our lightweight handheld portable scale or our NTEP certified mobile cart/ bench scale options. Capturing and adding weight to your box dimensioning record completes the data collection process.