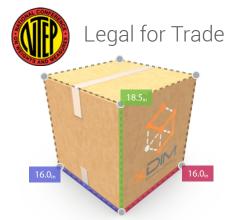

# Mobile 3D Dimensioning for Large and Small Boxes

xDIM Mobile is an easy and convenient cloud-based mobile dimensioning system that quickly and accurately determines box dimensions from three inches to 7-8 feet. The NTEP Certified system is designed to help companies increase efficiences, reduce costs and optimize space with patented software. The ability to easily measure boxes wherever they are enables a more mobile, agile workforce and replaces costly and cumbersome fixed measurement equipment.

xDIM incorporates a new 2-step "box face" method to measure large boxes up to 7-8 feet and a "corner" method to measure smaller boxes from 3 to 48-inches. The patented corner method is NTEP Certified as Legal for Trade while the 2-step "box face" method is pending NTEP certification.