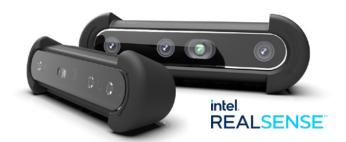

### **3D** Camera connectivity

Select MobileDemand rugged tablets and cases are equipped with Intel<sup>®</sup> RealSense<sup>™</sup> depth camera technology for intuitive point and capture dimensioning. We provide two camera options, each with unique characteristics to serve a variety of 3D applications.

A fully rugged tablet from MobileDemand is equipped with Intel® RealSense™ depth camera technology for intuitive point and capture dimensioning, easily producing measurements in seconds. Information is transferred to xDIM Insight, a cloud-based, user-friendly analytics dashboard. Reliable data is then put to work, significantly enhancing slotting, reracking, and Ti-Hi pallet configurations.