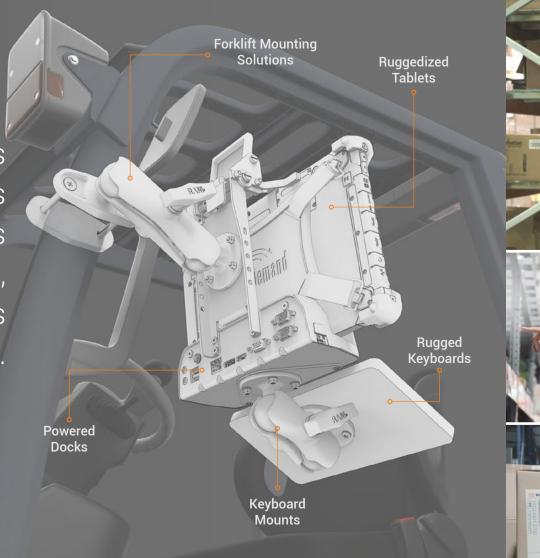

RuggedTabletPC.com

Find mobile solutions as unique as your business with MobileDemand's rugged tablets and cases, productivity accessories and software.













## RuggedxTablets

Stay productive in tough environments with rugged tablets.



### xTablet Flex 10B

- ► Entry Level Tablet
- ► Intel® Celeron™ **Quad Core Processor**
- ► 2-in-1 Keyboard Option



#### xTablet T8650

- ► Compact Lightweight Design
- ► Intel® Atom Ouad Core™ x5-Z8550 Processor

To see all available productivity options, go to ruggedtabletpc.com

► Optional Scan Handle



### xTablet T1110

- ► Lightweight, Slim Profile
- ► Intel® Pentium N6415 Processor
- ► Numerous mounting options



### xTablet T1190

- ► Thin & Lightweight, Easy to Carry
- ► Intel® Celeron™ N4120 Ouad Core Processor
- ► Optional 3-1 Payment Modules



#### xTablet T1185

- ► Proven Rugged
- ► Intel® Pentium N4615 Ouad Core Processor
- ► Optional Integrated RFID Module

**Windows**\*



##