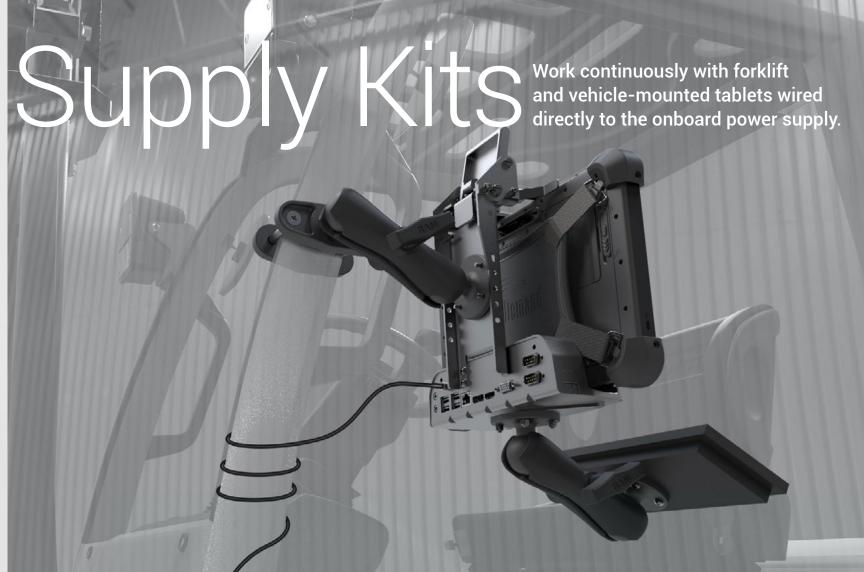

e

**Windows**\*



### xTablet T1690

- ► The Rugged Workhorse
- ► Intel® 12 Gen Core™ i5/i7 Processor
- ► Optional Integrated Barcode Scanner





## RuggedxCases

Get the ultimate protection and productivity solutions.

Samsung

Protect world-class manufacturers' tablets with a rugged xCase. Cases pass military drop test standards and include an easy-carry briefcase handle and back hand strap along with our patented snap plate for unlimited mounting options.



Lenovo

iPad

Surface

### Designed for Microsoft Surface



Achieve more with Surface.

Expand productivity with our line of Microsoft Designed for Surface® (DfS) certified rugged xCases.

Productivity tools include:

- ► Barcode Scanners
- ► Magstripe Readers
- ► 3D Cameras
- ► Payment Brackets



Mounting+Power Supply Kits







# Mobile Dimensioning \* Nobile XSCale



Collect small to large box dimensions in just seconds.







Increase Workflow Efficiencies

**Reduce Costs** 

Capture accurate box dimensions anywhere with xDIM. The portable, point and click dimensioning software runs on the MobileDemand rugged xTablet you use every day.





Easily capture weight right at the box.

The Bluetooth-enabled, lightweight, battery-operated xScale 200 complements the xDIM Mobile Dimensioning data collection process.

### CustomInnovations

Not finding the right technology for the job?

Our forward-thinking strategy is to design and deliver solutions that fix customer challenges.





### About MobileDemand

Since 2003, MobileDemand has been a technology leader in rugged tablets and mobile computing solutions, com