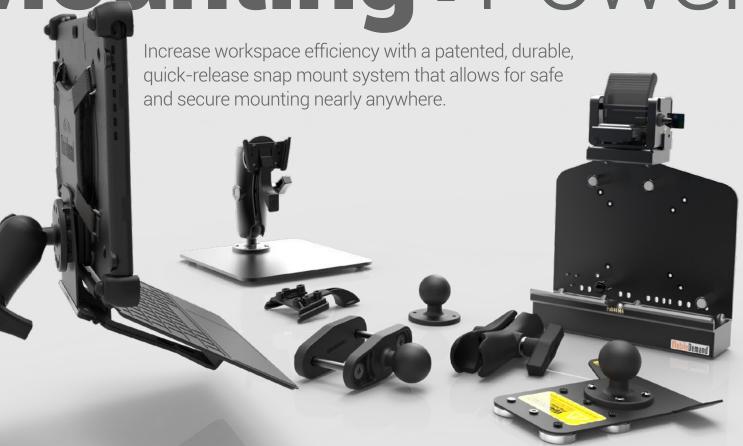

ule

**Windows**\*



### xTablet T1690

- ► The Rugged Workhorse
- ► Intel® 12 Gen Core™ i5/i7 Processor
- ► Optional Integrated Barcode Scanner





## RuggedxCases

Get the ultimate protection and productivity solutions.

Samsung

Protect world-class manufacturers' tablets with a rugged xCase. Cases pass military drop test standards and include an easy-carry briefcase handle and back hand strap along with our patented snap plate for unlimited mounting options.



Lenovo

iPad

Surface

### Designed for Microsoft Surface



Achieve more with Surface.

Expand productivity with our line of Microsoft Designed for Surface® (DfS) certified rugged xCases.

Productivity tools include:

- ► Barcode Scanners
- ► Magstripe Readers
- ► 3D Cameras
- ► Payment Brackets



Mounting+Power Supply Kits







# Mobile Dimensioning \* Nobile XSCale



Collect small to large box dimensions in just seconds.







Increase Workflow Efficiencies

**Reduce Costs** 

Capture accurate box dimensions anywhere with xDIM. The portable, point and click dimensioning software runs on the MobileDemand rugged xTablet you use every day.





Easily capture weight right at the box.

The Bluetooth-enabled, lightweight, battery-operated xScale 200 complements the xDIM Mobile Dimensioning data collection process.

### CustomInnovations

Not finding the right technology for the job?

Our forward-thinking strategy is to design and deliver solutions that fix customer challenges.





### About MobileDemand

Since 2003, MobileDemand has been a technology leader in rugged tablets and mobile computing solutions, c