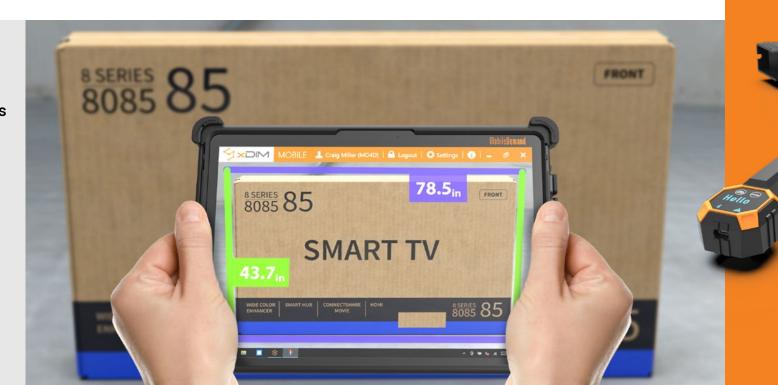

## RuggedxCases

Get the ultimate protection and productivity solutions.

Samsung

Protect world-class manufacturers' tablets with a rugged xCase. Cases pass military drop test standards and include an easy-carry briefcase handle and back hand strap along with our patented snap plate for unlimited mounting options.

### Designed for Microsoft Surface

Achieve more with Surface.

Expand productivity with our line of Microsoft Designed for Surface® (DfS) certified rugged xCases.

Productivity tools include:

- ► Barcode Scanners
- ► Magstripe Readers
- ► 3D Cameras
- ► Payment Brackets