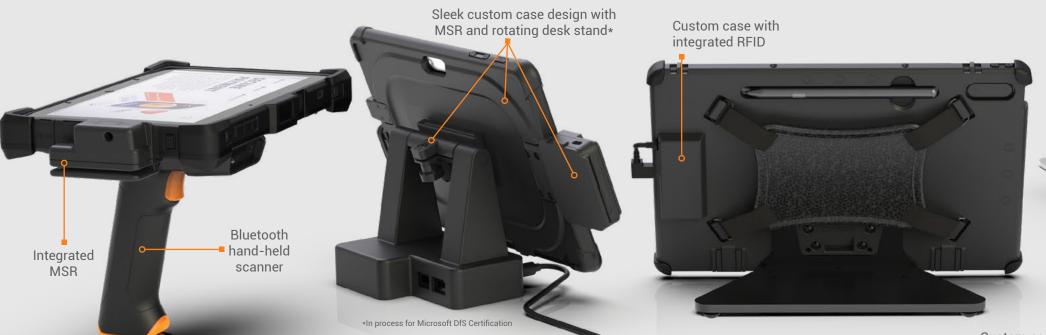

### Designed for Microsoft Surface

Achieve more with Surface.

Expand productivity with our line of Microsoft Designed for Surface® (DfS) certified rugged xCases.

Productivity tools include:

- ► Barcode Scanners
- ► Magstripe Readers
- ► 3D Cameras
- ► Payment Brackets