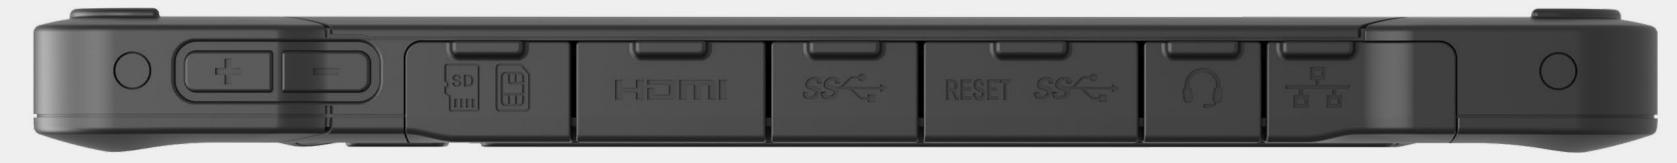

### xTablet T1690

- ► The Rugged Workhorse
- ► Intel® 12 Gen Core™ i5/i7 Processor
- ► Optional Integrated Barcode Scanner