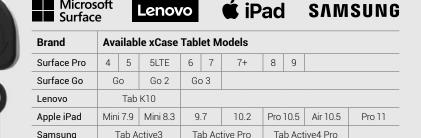

## RuggedxCases

Get the ultimate protection and productivity solutions.

Samsung

Protect world-class manufacturers' tablets with a rugged xCase. Cases pass military drop test standards and include an easy-carry briefcase handle and back hand strap along with our patented snap plate for unlimited mounting options.

Lenovo

iPad

Surface