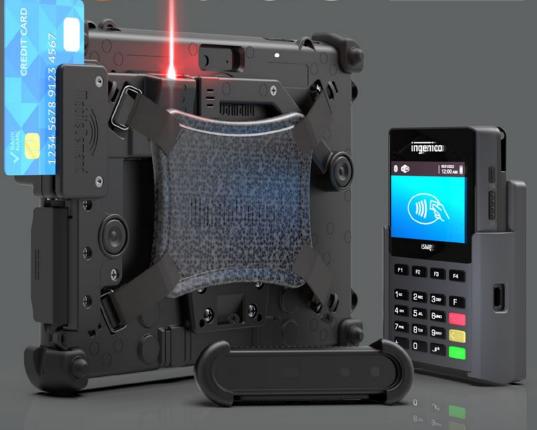

### xTablet T1190

- ► Thin & Lightweight, Easy to Carry
- ► Intel® Celeron™ N4120 Ouad Core Processor
- ► Optional 3-1 Payment Modules

### Designed for Microsoft Surface

Achieve more with Surface.

Expand productivity with our line of Microsoft Designed for Surface® (DfS) certified rugged xCases.

Productivity tools include:

- ► Barcode Scanners
- ► Magstripe Readers
- ► 3D Cameras
- ► Payment Brackets