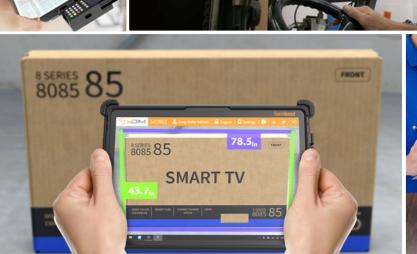

# Mobile Dimensioning \* Nobile XSCale

Collect small to large box dimensions in just seconds.

Increase Workflow Efficiencies

**Reduce Costs** 

Capture accurate box dimensions anywhere with xDIM. The portable, point and click dimensioning software runs on the MobileDemand rugged xTablet you use every day.

Easily capture weight right at the box.

The Bluetooth-enabled, lightweight, battery-operated xScale 200 complements the xDIM Mobile Dimensioning data collection process.