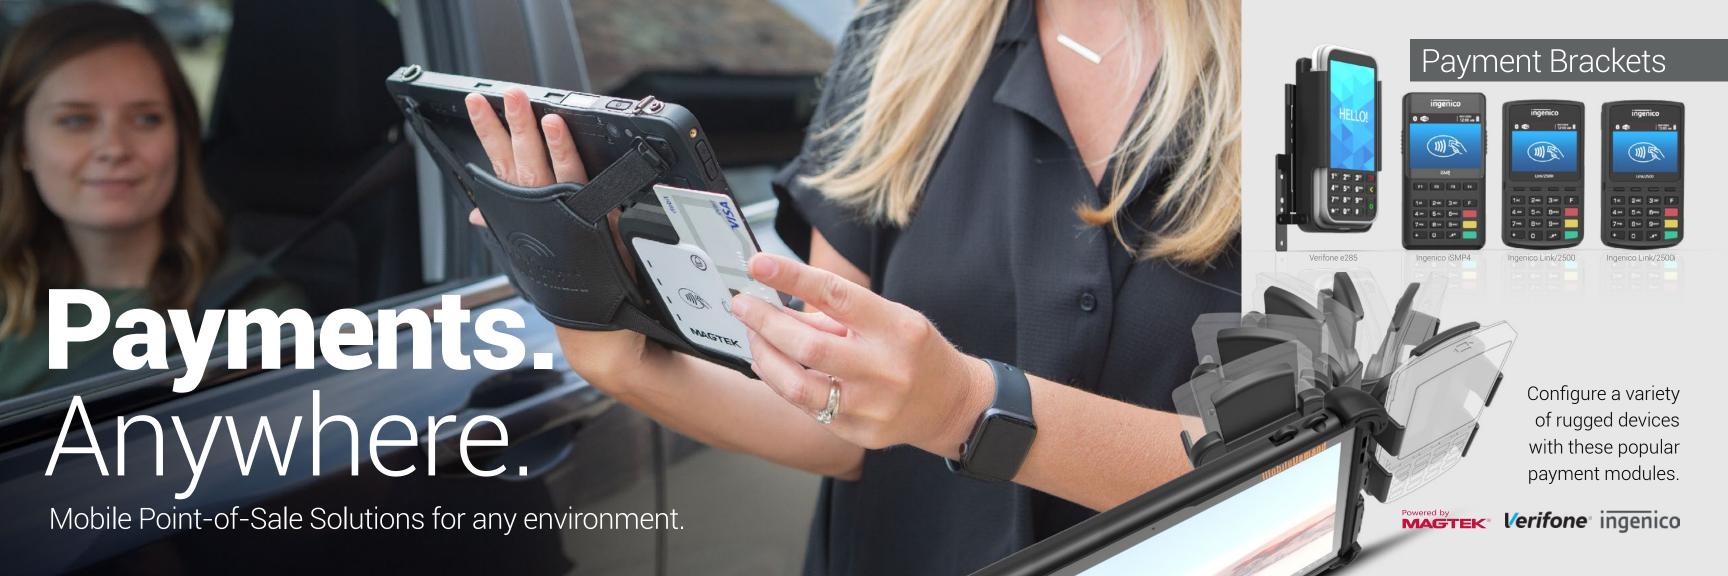

### Designed for Microsoft Surface

Achieve more with Surface.

Expand productivity with our line of Microsoft Designed for Surface® (DfS) certified rugged xCases.

Productivity tools include:

- ► Barcode Scanners
- ► Magstripe Readers
- ► 3D Cameras
- ► Payment Brackets