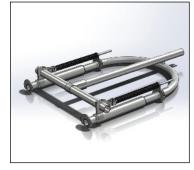

 $PAC\text{-}LINE^{\intercal M}$  Drive

PAC-LINE™ Take-Up

PAC-LINE™ Curve

|                                  | PAC-LINE™  |
|----------------------------------|------------|
| Maximum Load Per Pendant         | 50 lbs.    |
| Maximum Drive Pull               | 600 lbs.   |
| Ultimate Chain Breaking Load     | 3,700 lbs. |
| Maximum Chain Length Per Drive   | 600 ft.**  |
| Chain Friction Co-efficient      | 2.5 - 4.5% |
| Chain Pendant Pitch              | 6 inches   |
| Standard Horizontal Curve Radius | 24 inches* |
| Standard Vertical Curve Radius   | 24 inches  |
| Maximum Drive Speed              | 60 F.P.M.  |
| Maximum Incline Angle            | 90 degrees |