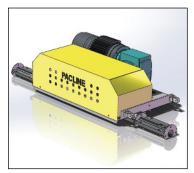

 $PAC\text{-}LINE^{\intercal M}$  Drive

PAC-LINE™ Take-Up

PAC-LINE™ Curve

|                                  | PAC-LINE™  |
|----------------------------------|------------|
| Maximum Load Per Pendant         | 50 lbs.    |
| Maximum Drive Pull               | 600 lbs.   |
| Ultimate Chain Breaking Load     | 3,700 lbs. |
| Maximum Chain Length Per Drive   | 600 ft.**  |
| Chain Friction Co-efficient      | 2.5 - 4.5% |
| Chain Pendant Pitch              | 6 inches   |
| Standard Horizontal Curve Radius | 24 inches* |
| Standard Vertical Curve Radius   | 24 inches  |
| Maximum Drive Speed              | 60 F.P.M.  |
| Maximum Incline Angle            | 90 degrees |