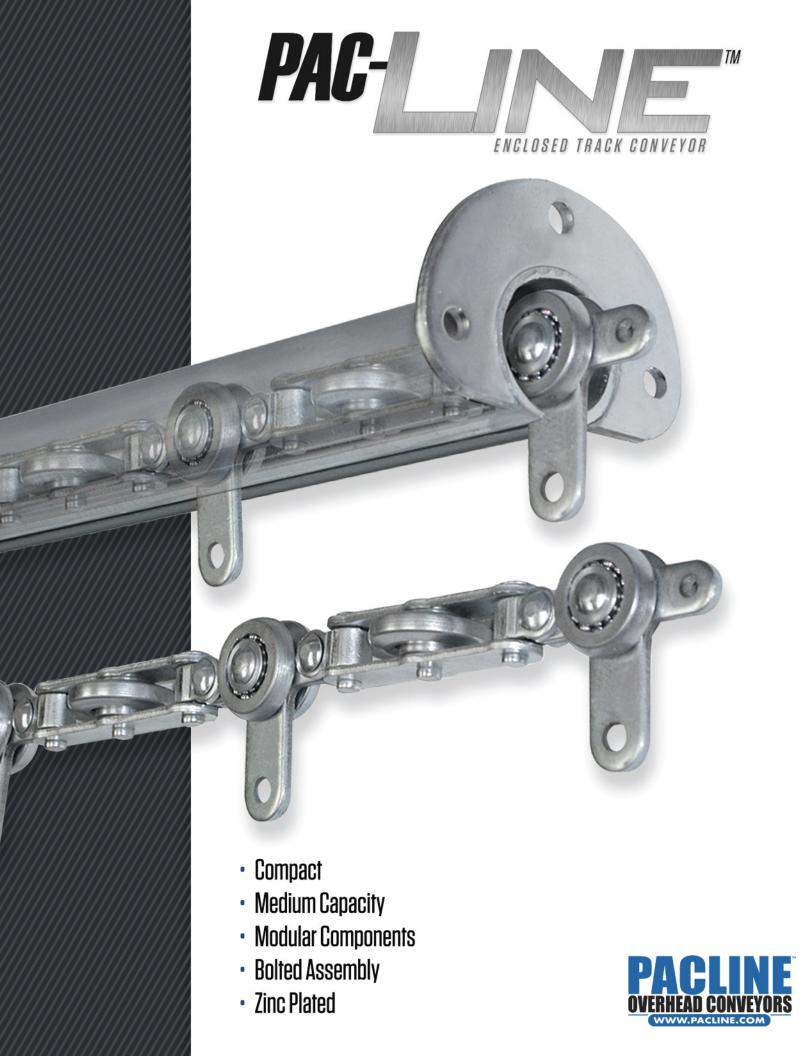

 $PAC\text{-}LINE^{\intercal M}$  Drive

PAC-LINE™ Take-Up

PAC-LINE™ Curve

|                                  | PAC-LINE™  |
|----------------------------------|------------|
| Maximum Load Per Pendant         | 50 lbs.    |
| Maximum Drive Pull               | 600 lbs.   |
| Ultimate Chain Breaking Load     | 3,700 lbs. |
| Maximum Chain Length Per Drive   | 600 ft.**  |
| Chain Friction Co-efficient      | 2.5 - 4.5% |
| Chain Pendant Pitch              | 6 inches   |
| Standard Horizontal Curve Radius | 24 inches* |
| Standard Vertical Curve Radius   | 24 inches  |
| Maximum Drive Speed              | 60 F.P.M.  |
| Maximum Incline Angle            | 90 degrees |