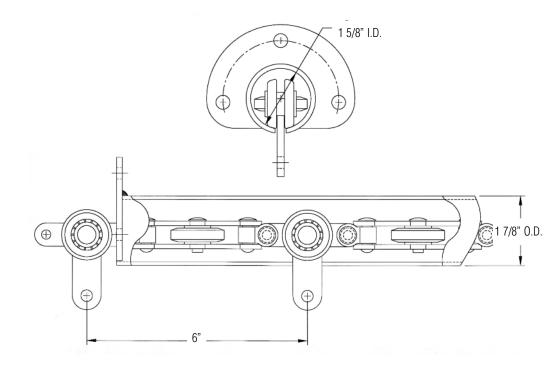

 $PAC\text{-}LINE^{\intercal M}$  Drive

PAC-LINE™ Take-Up

PAC-LINE™ Curve

|                                  | PAC-LINE™  |
|----------------------------------|------------|
| Maximum Load Per Pendant         | 50 lbs.    |
| Maximum Drive Pull               | 600 lbs.   |
| Ultimate Chain Breaking Load     | 3,700 lbs. |
| Maximum Chain Length Per Drive   | 600 ft.**  |
| Chain Friction Co-efficient      | 2.5 - 4.5% |
| Chain Pendant Pitch              | 6 inches   |
| Standard Horizontal Curve Radius | 24 inches* |
| Standard Vertical Curve Radius   | 24 inches  |
| Maximum Drive Speed              | 60 F.P.M.  |
| Maximum Incline Angle            | 90 degrees |

<sup>\* 9&</sup>quot;, 12" and 18" radius curves available with engineering approval. 30", 36", 48" also available. \*\* Subject to layout and chain pull review