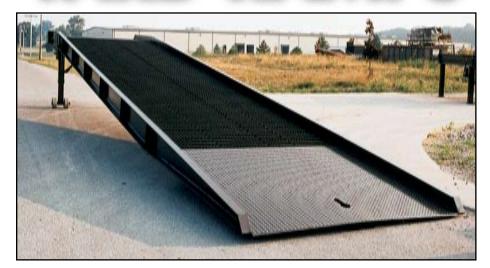

## **Portable Steel**

#### **SAFETY FEATURES**

- · Positive Steel Traction Grating
- · Safety Locking Chains
- · 9" Steel Wheels
- · 4" High Safety Curbs
- · Manual Hand Crank Systems for Height Adjustment
- · Rubber Bumpers
- 15" Overlap Lip
- · YRD Series Hydraulic Edge-O-Dock

## **Ground Level Trailer** Access

**Reduction in Material Handling Costs** 

**Expeditious Loading** & Unloading

**Dock Mobility** 

15" OVERLAP LIP

## STANDARD FEATURES

- Capacities: 15,000 / 20,000 / 25,000 and 30,000 lbs.
- Lengths: 30 ft. straight ramp or 36 ft. (30 ft. ramp with 6 ft. level off)
- Widths: overall 73" with usable of 66" and 85" with usable of 78"
- 96" overall width available (call factory for details)
- Service Height Range 45" to 62"