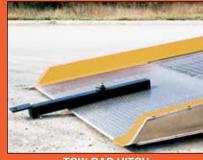

## **OPTIONS**

- · Pneumatic Tires and Hand Pump Hydraulic (not available on YRD models)
- · Pneumatic Tires and DC Hydraulic Lift (not available on YRD models)
- · Mechanical Edge of Dock in lieu of Hydraulic (on **YRD** models, 15,000 and 20,000 lbs. capacity)
- · Fork Lift Pick-up Slots
- · Tow Bar Loop
- · Tow Bar Hitch
- Hand Rails (42" high with 21" mid-rails)

## **OPTIONS**

- · Aluminum or Steel Grating
- Pneumatic Tires (Changes Service Range to 40" to 66")
- · Special Sizes Available

**PNEUMATIC TIRES** 

TOW BAR HITCH
Shown with Optional Yellow Curbs