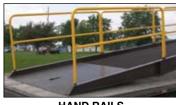

MANUAL HAND CRANK & 9" STEEL WHEELS

TOW BAR LOOP

HAND RAILS

FORK LIFT PICK-UP SLOTS

**HYDRAULIC HAND PUMP** 

**27" PNEUMATIC TIRES** 

## **OPTIONS**

- · Pneumatic Tires and Hand Pump Hydraulic (not available on YRD models)
- · Pneumatic Tires and DC Hydraulic Lift (not available on YRD models)
- · Mechanical Edge of Dock in lieu of Hydraulic (on **YRD** models, 15,000 and 20,000 lbs. capacity)
- · Fork Lift Pick-up Slots
- · Tow Bar Loop
- · Tow Bar Hitch
- Hand Rails (42" high with 21" mid-rails)