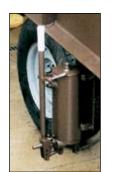

## **SAFETY FEATURES**

- 18" x 5" Mold-on-Rubber Tires
- · Safety Anchor Chains
- · Hand Pump Hydraulic Lift
- · Rubber Shock Absorbers
- · Flow Control Valve
- Tow Bar

**MOLD-ON-RUBBER TIRES** 

HAND PUMP HYDRAULIC LIFT