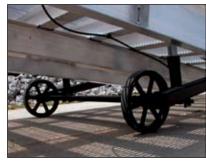

MANUAL HAND CRANK & 9" STEEL WHEELS

TOW BAR LOOP

HAND RAILS

FORK LIFT PICK-UP SLOTS

**HYDRAULIC HAND PUMP** 

**27" PNEUMATIC TIRES** 