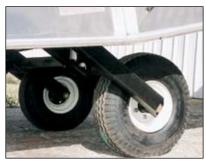

## **SAFETY FEATURES**

- 18" x 5" Mold-on-Rubber Tires
- · Safety Anchor Chains
- · Hand Pump Hydraulic Lift
- · Rubber Shock Absorbers
- · Flow Control Valve
- Tow Bar

**MOLD-ON-RUBBER TIRES** 

HAND PUMP HYDRAULIC LIFT