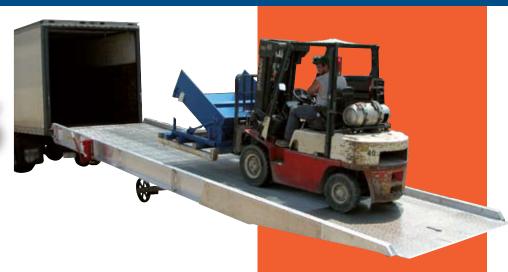

## **Ground Level Trailer** Access

**Reduction in Material Handling Costs** 

**Expeditious Loading** & Unloading

**Dock Mobility** 

15" OVERLAP LIP

## STANDARD FEATURES

- Capacities: 15,000 / 20,000 / 25,000 and 30,000 lbs.
- Lengths: 30 ft. straight ramp or 36 ft. (30 ft. ramp with 6 ft. level off)
- Widths: overall 73" with usable of 66" and 85" with usable of 78"
- 96" overall width available (call factory for details)
- Service Height Range 45" to 62"