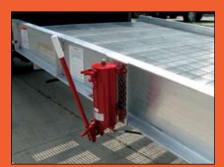

## **SAFETY FEATURES**

- 18" x 5" Mold-on-Rubber Tires
- · Safety Anchor Chains
- · Hand Pump Hydraulic Lift
- · Rubber Shock Absorbers
- · Flow Control Valve
- Tow Bar

**MOLD-ON-RUBBER TIRES** 

HAND PUMP HYDRAULIC LIFT