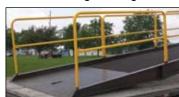

MANUAL HAND CRANK & 9" STEEL WHEELS

TOW BAR LOOP

HAND RAILS

FORK LIFT PICK-UP SLOTS

**HYDRAULIC HAND PUMP** 

**27" PNEUMATIC TIRES** 

## **OPTIONS**

- · Pneumatic Tires and Hand Pump Hydraulic (not available on YRD models)
- · Pneumatic Tires and DC Hydraulic Lift (not available on YRD models)
- · Mechanical Edge of Dock in lieu of Hydraulic (on **YRD** models, 15,000 and 20,000 lbs. capacity)
- · Fork Lift Pick-up Slots
- · Tow Bar Loop
- · Tow Bar Hitch
- Hand Rails (42" high with 21" mid-rails)