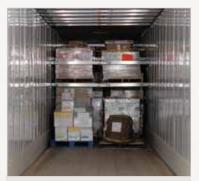

### **DOUBLE-DECKING**

Up to 2x-capacity

Kaptive Beam Decking System boosts trailer load capacity by up to twice as much freight. Optimize space with less equipment and fewer drivers.

### **DOUBLE-DECKING**

**Kinedyne** Kaptive Beam double-decking systems can double the capacity of a dry van, making it possible to securely carry up to twice as much freight with less equipment and fewer drivers.

Maximize Trailer Space Carry larger loads safely to their destinations.

**Reduce Damage Claims** Decreased damage claims means better profitability.

**Permanently Installed** Easily store in ceiling when not in use.