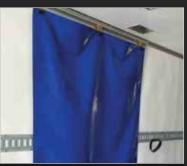

#### **CURTAINSIDE**

Fast and easy *access* Kin-Sider and Kin-Slider curtainside products are designed for quick and easy access to cargo anywhere on the trailer, accelerating delivery times and creating scheduling flexibility.

### CURTAINSIDE

Kinedyne curtainside products accelerate delivery times, provide scheduling flexibility, and reduce workplace injury.

### **Kin-Sider**

The Kinedyne Kin-Sider is a traditional curtainside system, giving access to cargo anywhere on the trailer for faster and easier access. Kin-Sider also eliminates the need to tarp during inclement weather minimizing downtime for a faster return on investment.

Kin-Slider Kinedyne's Kin-Slider is a top and bottom rail curtainside with a quick release handle that is up to 10 times faster than traditional curtainside systems, making it the fastest way to access cargo on the market.

Kold-Front Kold-Front keeps the cold air in! This side curtain for refrigerated trailers is 40% heavier than traditional curtains and slides on our patented penta roller system making it easy for drivers to open and close, while reducing the risk of temperature loss.