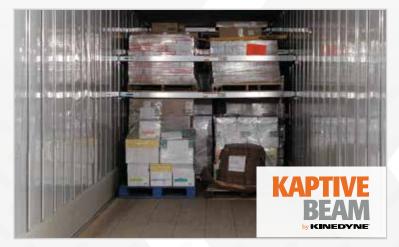

### **DOUBLE-DECKING**

Up to 2x-capacity

Kaptive Beam Decking System boosts trailer load capacity by up to twice as much freight. Optimize space with less equipment and fewer drivers.

### **DOUBLE-DECKING**

**Kinedyne** Kaptive Beam double-decking systems can double the capacity of a dry van, making it possible to securely carry up to twice as much freight with less equipment and fewer drivers.

### 24 PALLETS LOADED WITH KAPTIVE BEAM

| <b>D</b> - |     |
|------------|-----|
| TL.        |     |
| 1.1        |     |
| 1.0        |     |
| 1.0        | · • |
| ΠL.        |     |
| -          |     |
|            |     |