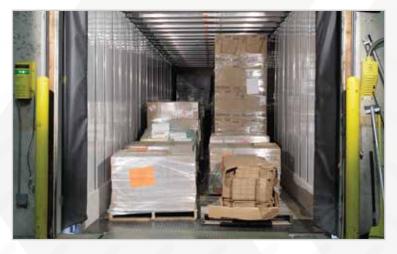

ay to access cargo on the market.



Kaptive Strap Kaptive Strap by

Kinedyne is the most effective way to secure cargo in a curtainside vehicle. Kaptive Strap is a securement system suspended from the trailer ceiling that slides along a top rail to easily move straps into place.



Kold-Front Kold-Front keeps the cold air in! This side curtain for refrigerated trailers is 40% heavier than traditional curtains and slides on our patented penta roller system making it easy for drivers to open and close, while reducing the risk of temperature loss.



### **DOUBLE-DECKING**

**Kinedyne** Kaptive Beam double-decking systems can double the capacity of a dry van, making it possible to securely carry up to twice as much freight with less equipment and fewer drivers.

### 24 PALLETS FLOOR LOADED



### 24 PALLETS LOADED WITH KAPTIVE BEAM



| <b>D</b> - |     |
|------------|-----|
| TL.        |     |
| 1.1        |     |
| 1.0        |     |
| 1.0        | · • |
| ΠL.        |     |
| -          |     |
|            |     |

Maximize Trailer Space Carry larger loads safely to their destinations.



**Reduce Damage Claims** Decreased damage claims means better profitability.



**Permanently Installed** Easily store in ceiling when not in use.





## Undeniable Strength and Quality

07 CAGE Code: OKHZ6 | Buy America Compliant

# HEAVY DUTY MILITARY SECUREMENT.

## MILITARY / GOVERNMENT

Kinedyne has been dedicated to serving military, government, and aerospace customers with existing, new, and custom applications. Kinedyne Defend produces heavy-duty durable solutions, with over 3