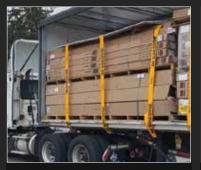

### **DOUBLE-DECKING**

**Kinedyne** Kaptive Beam double-decking systems can double the capacity of a dry van, making it possible to securely carry up to twice as much freight with less equipment and fewer drivers.

### 24 PALLETS LOADED WITH KAPTIVE BEAM

| <b>D</b> - |     |
|------------|-----|
| TL.        |     |
| 1.1        |     |
| 1.0        |     |
| 1.0        | · • |
| ΠL.        |     |
| -          |     |
|            |     |

Maximize Trailer Space Carry larger loads safely to their destinations.

**Reduce Damage Claims** Decreased damage claims means better profitability.

**Permanently Installed** Easily store in ceiling when not in use.