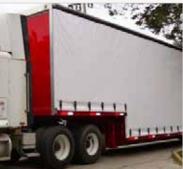

#### **CURTAINSIDE**

Fast and easy *access* Kin-Sider and Kin-Slider curtainside products are designed for quick and easy access to cargo anywhere on the trailer, accelerating delivery times and creating scheduling flexibility.

### CURTAINSIDE

Kinedyne curtainside products accelerate delivery times, provide scheduling flexibility, and reduce workplace injury.

### **Kin-Sider**

The Kinedyne Kin-Sider is a traditional curtainside system, giving access to cargo anywhere on the trailer for faster and easier access. Kin-Sider also eliminates the need to tarp during inclement weather minimizing downtime for a faster return on investment.

Kin-Slider Kinedyne's Kin-Slider is a top and bottom rail curtainside with a quick release handle that is up to 10 times faster than traditional curtainside systems, making it the fastest way to access cargo on the market.