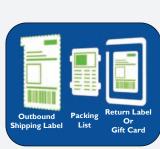

# **Custom Form Labels**

**Shipping Label and Packing List on a Single Sheet** 

Custom Integrated Labels
Integrated Laser Sheets

Packing Slips
Integrated Forms

# **Enclosed Packing Lists**

MultiPlex™ Packing Lists help speed the movement of products through your labeling process

**Manually Applied** 

**Auto Applied** 

Shipping label and concealed packing lists designed to apply to the outside of a package to improve your pick, pack, and labeling process