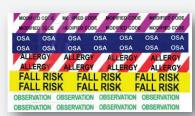

## **Healthcare Labels**

**Custom Medical Labels to Meet Your Needs** 

**Color-Coded Alert Bands** 

**Medical Chart Labels** 

**Chart Label Wristbands** 