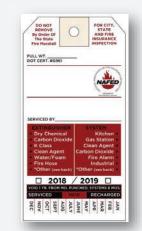

## **Healthcare Labels**

**Custom Medical Labels to Meet Your Needs** 

**Color-Coded Alert Bands** 

**Medical Chart Labels** 

**Chart Label Wristbands** 