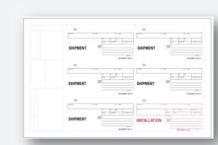

# **Enclosed Packing Lists**

MultiPlex™ Packing Lists help speed the movement of products through your labeling process

**Manually Applied** 

**Auto Applied** 

Shipping label and concealed packing lists designed to apply to the outside of a package to improve your pick, pack, and labeling process

### Benefits of the MultiPlex™

- Standard or custom sizes available
- Manually applied or Auto applied
- Reduce labor and pack stations
- Pre-print company branding
- Tre-print company branch
- Thermal or direct thermal
- Choose your own layout
- Fast implementation
- Easy to use