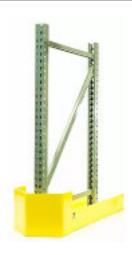

## **End of Row Guard Formed**

#### PROTECTION + WARRANTY

These end of row guards are made from 1/2" thick steel to give maximum protection. They are independently anchored to the ground and protect the front and rear rack columns. This is the best racking corner protector you can get for your warehouse. The formed protector gives the best warehouse aisle clearance.