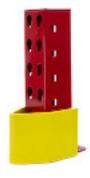

## **End of Row Guard Round**

### PROTECTION + WARRANTY

These end of aisle guards are made from 1/2" thick structural steel to give maximum protection. They are independently anchored to the ground and protect the front and rear rack columns. This is the best racking corner protector you can get for your warehouse.