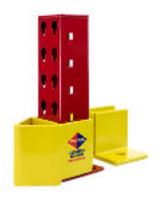

## **End of Row Guard Round**

### PROTECTION + WARRANTY

These end of aisle guards are made from 1/2" thick structural steel to give maximum protection. They are independently anchored to the ground and protect the front and rear rack columns. This is the best racking corner protector you can get for your warehouse.