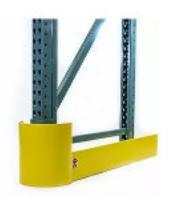

## **MAX Guard Force Non-Protruding**

#### PROTECTION + WARRANTY

This steel upright column guard shields the column from impact force with two independent floor anchors, and 1/4" inch steel. It provides 20,000 lbs of impact resistance. Try that with plastic or bolt-on column protectors. The non-protruding version is great for low clearance aisles in your warehouse.