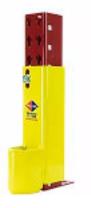

## **End of Row Guard Formed**

#### PROTECTION + WARRANTY

These end of row guards are made from 1/2" thick steel to give maximum protection. They are independently anchored to the ground and protect the front and rear rack columns. This is the best racking corner protector you can get for your warehouse. The formed protector gives the best warehouse aisle clearance.