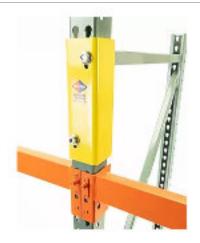

## **MAX Guard Force V-Nose**

#### PROTECTION + WARRANTY

This steel upright column guard shields the column from impact force with two independent floor anchors and 1/4" inch steel. It provides 20,000 lbs of impact resistance. Try that with plastic or bolt-on column protectors.