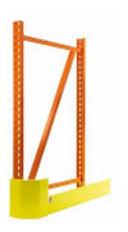

## **End of Row Guard Round**

### PROTECTION + WARRANTY

These end of aisle guards are made from 1/2" thick structural steel to give maximum protection. They are independently anchored to the ground and protect the front and rear rack columns. This is the best racking corner protector you can get for your warehouse.