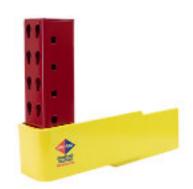

## **End of Row Guard Formed**

#### PROTECTION + WARRANTY

These end of row guards are made from 1/2" thick steel to give maximum protection. They are independently anchored to the ground and protect the front and rear rack columns. This is the best racking corner protector you can get for your warehouse. The formed protector gives the best warehouse aisle clearance.