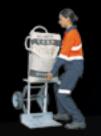

## Saving Backs & Bottom Lines

With Rotatruck there is no compromise between efficiency and safety. Rotatruck has the manoeuvrability of a 2 wheeler, the load support of a 4 wheel convertible, and better ease of use, speed and safety than both.

#### Lift less. Lever more.

The smaller front omni wheels gives Rotatruck greater leverage than standard 2-wheelers, making it easier to pull back, park and balance loads.

#### No reversing. No straining.

The fixed orientation of the front omni wheels allows you to step up and lever the load without turning or reversing, saving time, improving efficiency by 63% and reducing effort by 78%.