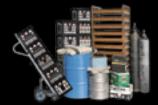

#### **Tricky loads**

Our gas, crate and keg ranges are specifically designed to engage, secure, move and de-palletise tricky loads safer and faster.

#### Compact heavy loads

Reduce the need to bend when lifting heavy, compact loads using an optional folding nose at thigh height.

\*When compared to a standard 2 wheel handtruck.