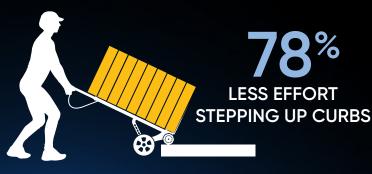

#### No reversing. No straining.

The fixed orientation of the front omni wheels allows you to step up and lever the load without turning or reversing, saving time, improving efficiency by 63% and reducing effort by 78%.