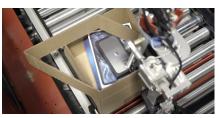

## How the

CASI-SmartBox WORKS

ORDERS PICKED OR PACKED INTO A BOX

1 Signature of the second of t

TALLEST ITEM IN THE BOX IS PRECISELY DETECTED.

CORRUGATE IS CUT AT THE HEIGHT OF THE TALLEST ITEM IN THE BOX.