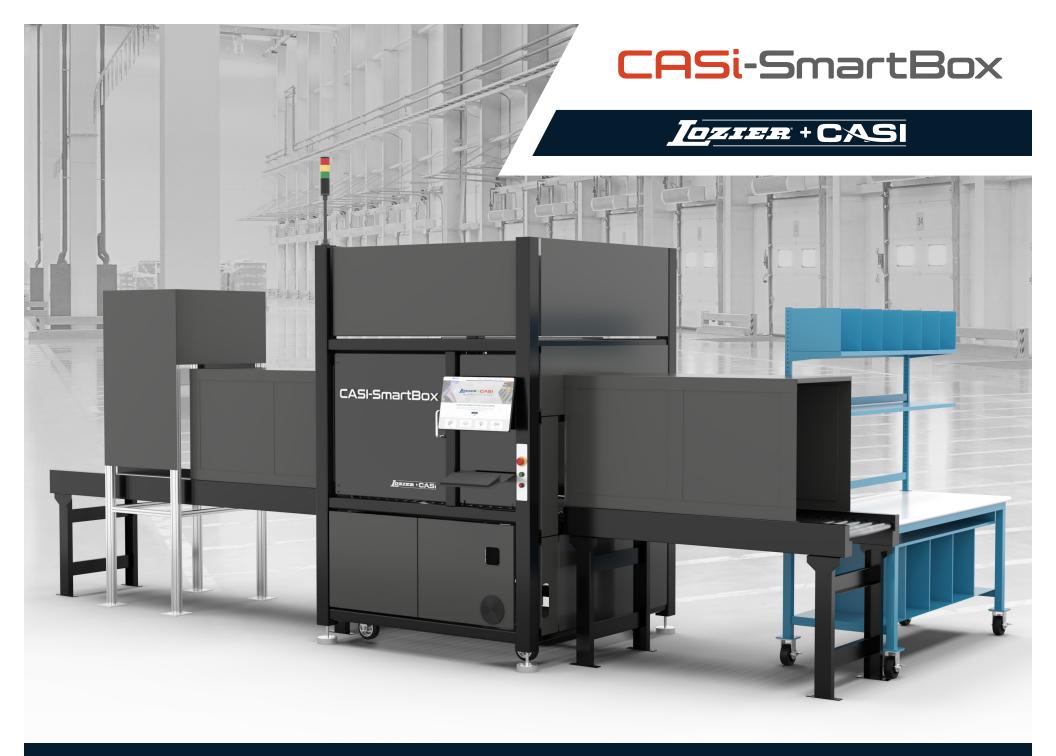

Significantly reduce shipping costs with the dynamic CASi-SmartBox

## How the

CASI-SmartBox WORKS

ORDERS PICKED OR PACKED INTO A BOX

1 Signature of the second of t

TALLEST ITEM IN THE BOX IS PRECISELY DETECTED.

CORRUGATE IS CUT AT THE HEIGHT OF THE TALLEST ITEM IN THE BOX.

THE RESIZED BOX IS
EITHER MANUALLY OR
AUTOMATICALLY LIDDED.

AUTOMATIC LIDDING ALSO AVAILABLE.

TOZIER + CAS