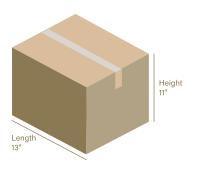

#### Parcel Dimensions

| Length  |   | Width   |   | Height  |         |
|---------|---|---------|---|---------|---------|
| 13      | Χ | 11      | Χ | 11      |         |
| inches  |   | inches  |   | inches  |         |
| Zone 5  |   | Zone 6  |   | Zone 7  | Zone 8  |
| \$14.79 |   | \$16.16 |   | \$19.11 | \$20.70 |

#### Parcel Dimensions

| Length  |   | Width   |   | Height  |         |
|---------|---|---------|---|---------|---------|
| 13      | Χ | 11      | Χ | 9       |         |
| inches  |   | inches  | _ | inches  |         |
| Zone 5  |   | Zone 6  |   | Zone 7  | Zone 8  |
| \$14.49 |   | \$15.09 |   | \$16.95 | \$18.55 |