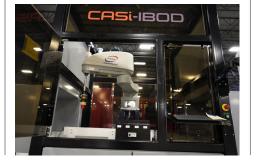

#### **CASi-IBOD**

Fully automated in-line box cutting device, with features including:

- Minimizes injuries and product damage associated with manual cutting
- · Reduces time and labor
- Multiple box cut options and lid removal