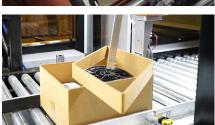

THE RESIZED BOX IS
EITHER MANUALLY OR
AUTOMATICALLY LIDDED.

AUTOMATIC LIDDING ALSO AVAILABLE.

TOZIER + CAS