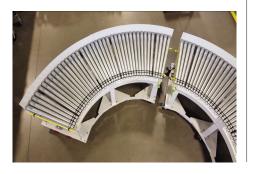

### CASi-SmartBox

A curved section of conveyor for tight spaces, with features including:

- Tapered rollers and a high guard rail to keep packages in tow
- Bi-directional with identical connectors at each end
- Ability to regulate speed to adjust the spacing and timing between packages