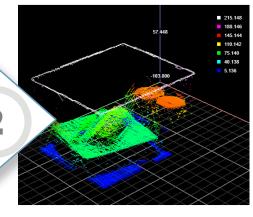

## How the

CASI-SmartBox WORKS

ORDERS PICKED OR PACKED INTO A BOX

1 Signature of the second of t

TALLEST ITEM IN THE BOX IS PRECISELY DETECTED.

CORRUGATE IS CUT AT THE HEIGHT OF THE TALLEST ITEM IN THE BOX.