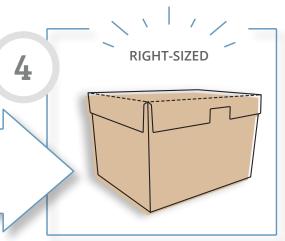

THE RESIZED BOX IS
EITHER MANUALLY OR
AUTOMATICALLY LIDDED.

AUTOMATIC LIDDING ALSO AVAILABLE.

TOZIER + CAS