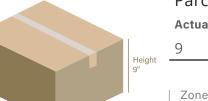

# BEFORE CASI-SmartBox

| Parcel Information |  |  |  |  |
|--------------------|--|--|--|--|
| Actual Weight      |  |  |  |  |
| 9                  |  |  |  |  |

#### Parcel Dimensions

| Length  |   | Width   |   | Height  |         |
|---------|---|---------|---|---------|---------|
| 13      | Χ | 11      | Χ | 11      |         |
| inches  |   | inches  |   | inches  |         |
| Zone 5  |   | Zone 6  |   | Zone 7  | Zone 8  |
| \$14.79 |   | \$16.16 |   | \$19.11 | \$20.70 |