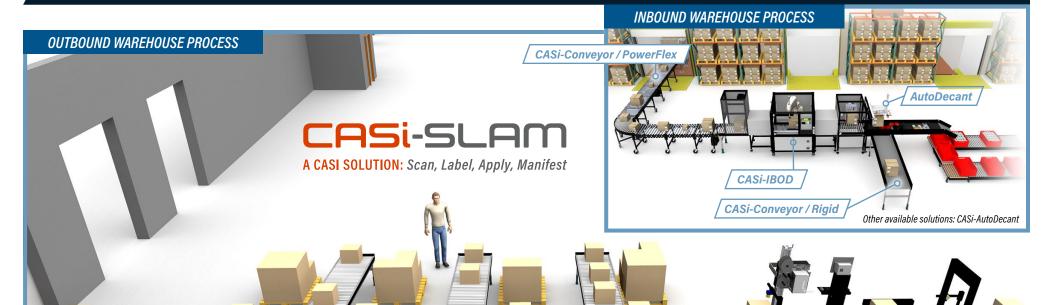

## How CASi-SLAM WORKS

#### Scan

Verify at any part of the fulfillment process to ensure accuracy using 1D, 2D, RFID, OCR, and other scanners.

#### **Dimension & Weigh**

A critical stage in the fulfillment process where each package's dimensions are captured & an in-line conveyor scale weighs the contents to ensure the lowest and most accurate shipping rate.

#### **Label Application**

Automate the label printing & application process to provide the contents, origin, destination & any information to carrier to prepare your packages for shipping.

#### Manifest

Manifest scans ensure the correct label is on the matching package before sending it to the sortation or shipping dock location.

## Customizing your CASI-SLAM

automate the sortation process from start to final zone route fulfillment

#### Let CASI Customize Your Entire Shipping & Receiving Operation

Our automated shipping manifest system, CASi-SLAM, is one of many solutions CASI can use to help you improve your warehouse operation. You can customize your CASi-SLAM by adding on any of CASI's other solutions: