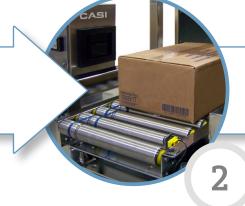

#### **Label Application**

Automate the label printing & application process to provide the contents, origin, destination & any information to carrier to prepare your packages for shipping.