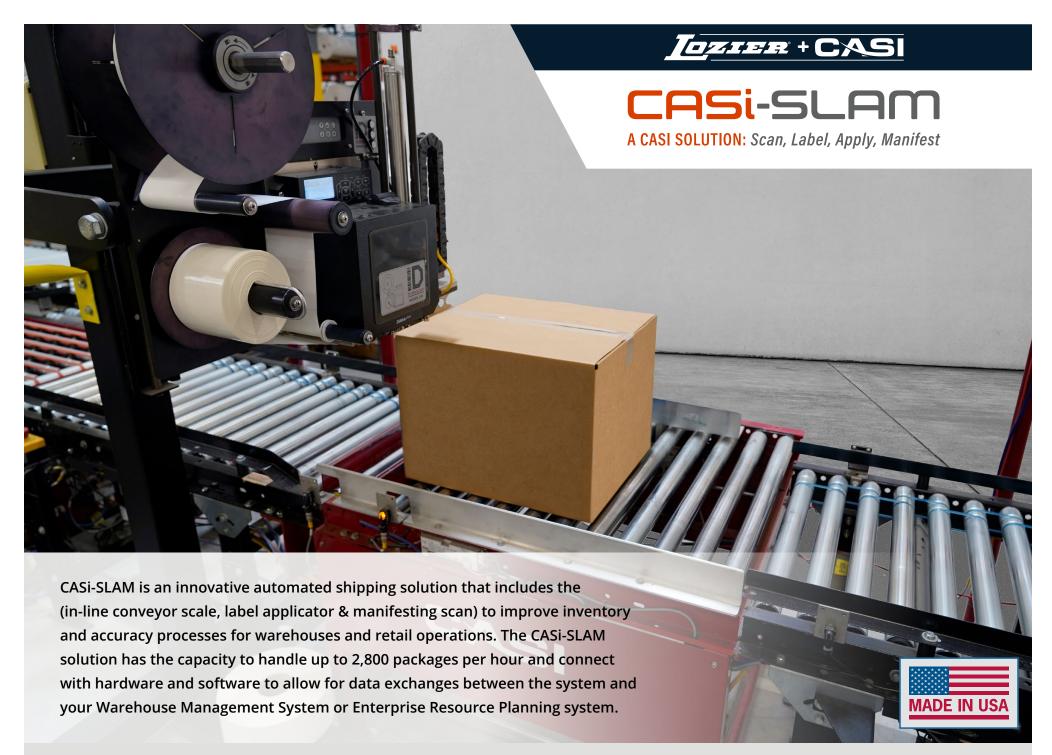

#### Scan

Verify at any part of the fulfillment process to ensure accuracy using 1D, 2D, RFID, OCR, and other scanners.