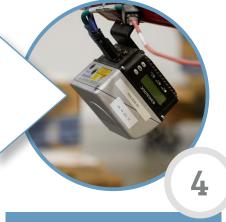

#### Scan

Verify at any part of the fulfillment process to ensure accuracy using 1D, 2D, RFID, OCR, and other scanners.

#### **Label Application**

Automate the label printing & application process to provide the contents, origin, destination & any information to carrier to prepare your packages for shipping.