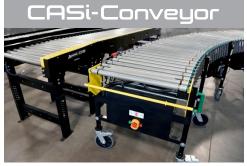

# CASI-IBOD CASI-IBOD

Intelligent Box Opening Device

24-volt rigid & flexible conveyor

Sortation solutions for inbound and outbound

Automatically transfers box contents to a conveyor, bin, or workstation

Automatic box-resizing system to reduce parcel shipping costs