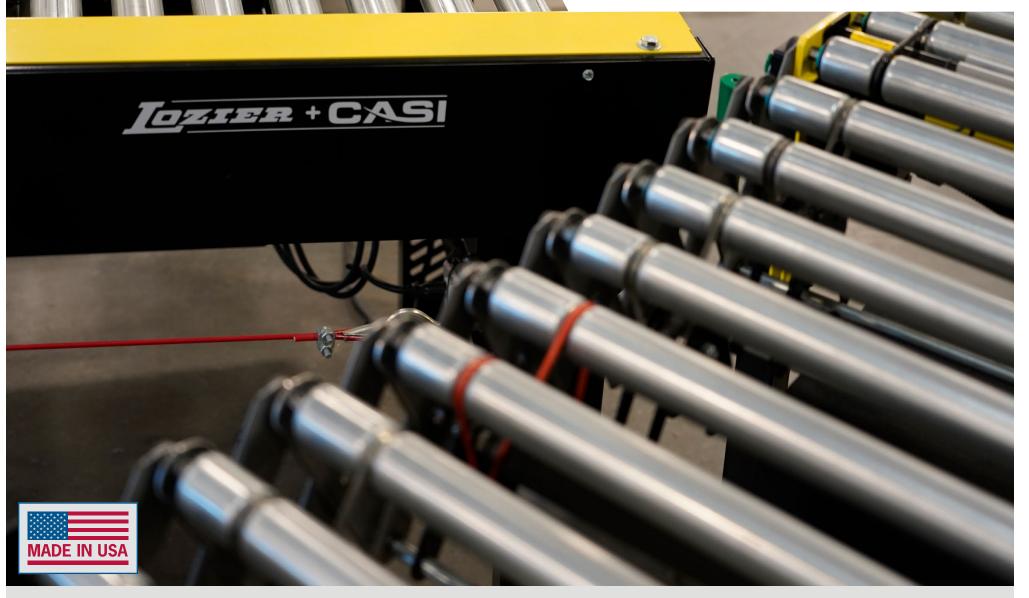

#### CASi-Conveyor

Made in America, the CASi-Conveyor solution use 24-volt brushless DC motors to optimize box conveyance while keeping power consumption at a minimum.

**CASi-Conveyor series includes:** 

OZIER + CX

CASi-Conveyor Rigid series deploys 24-volt brushless motor drive rollers and standard feature options to meet your needs.