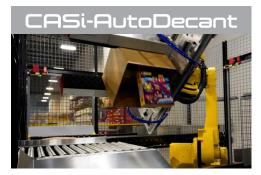

**CASi-IBOD:** Automates the box-cutting process to prepare items for processing through the CASi-AutoDecant

CASi-SmartBox

**CASI Sortation Solutions** 

#### **Compatible Solutions Include:**

Intelligent Box Opening Device

Automated Scanning, Labeling & Manifesting for Outbound Shipping

Sortation solutions for inbound and outbound

Automatically transfers box contents to a conveyor, bin, or workstation