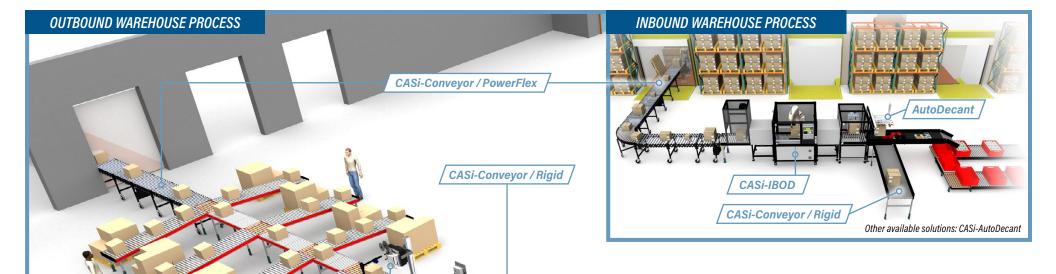

### CASi-Conveyor

Material handling made easy through flexible, portable solutions.

#### CASi-Conveyor

Made in America, the CASi-Conveyor solution use 24-volt brushless DC motors to optimize box conveyance while keeping power consumption at a minimum.

**CASi-Conveyor series includes:** 

From basic features to smart solutions for material handling, the expandable, powered conveyors move and bend as needed to adapt to any shipping and receiving application.

## CASi-Conveyor

CASi-Conveyor Rigid series deploys 24-volt brushless motor driver rollers distributed along the length of the conveyor with speed options or independent, on-demand zones.

When it comes to flexible conveyor systems, we have developed the best configurations on the market.

# CASi-Conveyor POWERFLEX

By building our own flexible conveyors, we raised the bar in the industry and provided options to optimize your warehouse.

**CASi-Conveyor PowerFlex Transport**A basic conveying solution that seamlessly moves product down the conveyor

**CASi-IBOD:** Automates the box-cutting process to prepare items for processing through the CASi-AutoDecant

CASi-SmartBox

**CASI Sortation Solutions** 