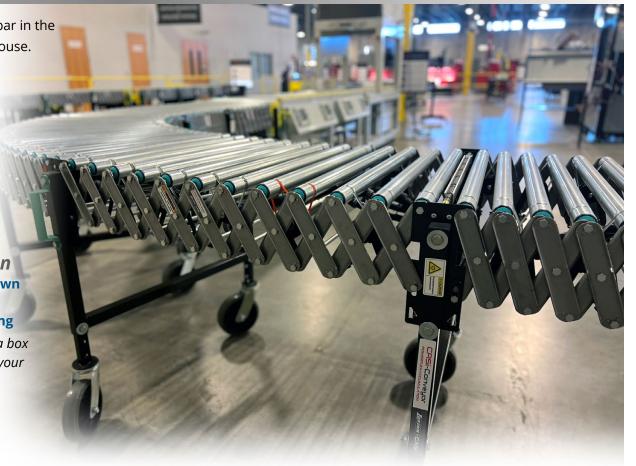

# CASi-Conveyor POWERFLEX

By building our own flexible conveyors, we raised the bar in the industry and provided options to optimize your warehouse.

**CASi-Conveyor PowerFlex Transport**A basic conveying solution that seamlessly moves product down the conveyor

- Cost-effective solution for transporting items from point A to point B
- Variable speed control
- Runs continuously, does not control gaps between boxes on conveyor

CASi-Conveyor PowerFlex Accumulation
A smart conveying solution that moves product down the conveyor, eliminating bottlenecks by spacing boxes out with gaps for efficient and safe processing