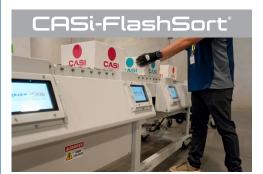

**CASI Sortation Solutions:** A solution that will automate the sortation process from start to final zone route fulfillment

CASi-SmartBox: Reduces dimensional weight of outbound packages to decrease shipping costs

#### **Compatible Solutions Include:**

Intelligent Box Opening Device

Automated Scanning, Labeling & Manifesting for Outbound Shipping

Sortation solutions for inbound and outbound

Automatically transfers box contents to a conveyor, bin, or workstation