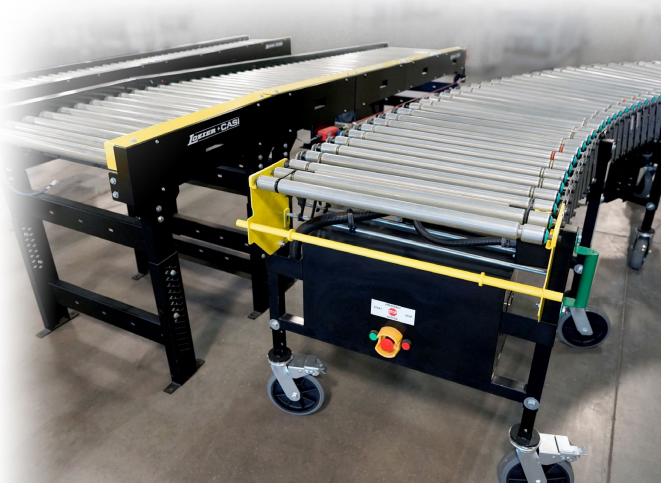

#### CASi-Conveyor Rigid

- Straight-line conveyor that includes different belt shapes: O-rings, Poly-V Belts, or Belt-Over-Roller
- Cable management inside of channels protecting sensitive electronics
- Configurable for inclines, declines, standard heights, & conveyance zones
- Conveyors are chained together for modular installation

#### CASi-Conveyor Rigid Transport

- Cost-effective solution for transporting items from point A to point B
- Standard speed control options
- Runs continuously, does not control gaps between boxes on the conveyor

#### CASi-Conveyor Rigid Accumulation

- Individual zones run on demand only when a box is present to reduce your overall carbon footprint.
- Zero Pressure accumulation conveyance reduces damage to products & optimizes box conveyance