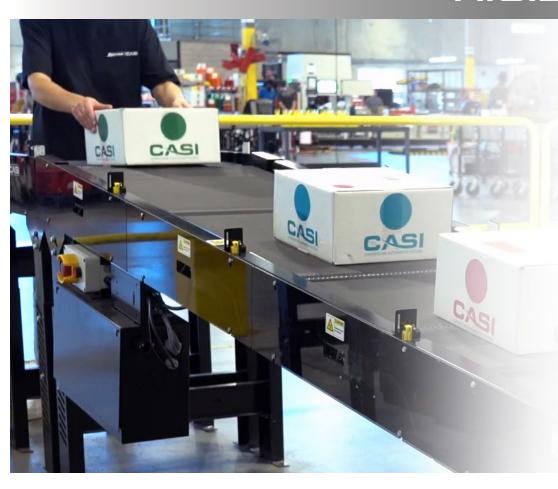

- Cost-effective solution for transporting items from point A to point B
- Variable speed control
- Runs continuously, does not control gaps between boxes on conveyor

CASi-Conveyor PowerFlex Accumulation
A smart conveying solution that moves product down the conveyor, eliminating bottlenecks by spacing boxes out with gaps for efficient and safe processing

- Individual zoning feature designed to run only when a box is present, rather than constantly running - reducing your overall energy consumption
- Eliminates bottlenecks, damage to products and optimizes box conveyance