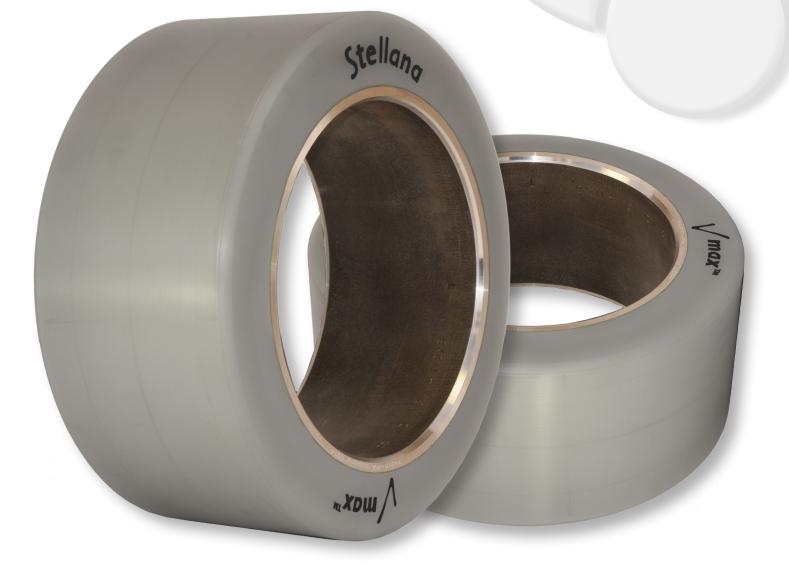

## **Tire Tread Patterns**

Grooved

Diagonal & Diamaond Groove Stellana Vmax is the Ultimate in polymer technology. No other tire compound in the world delivers the performance characteristics of Vmax. With the highest rating in the lift truck industry, Vmax cut/tear and chunking resistance is unparalled. Engineered for ultra-high loads and speeds.