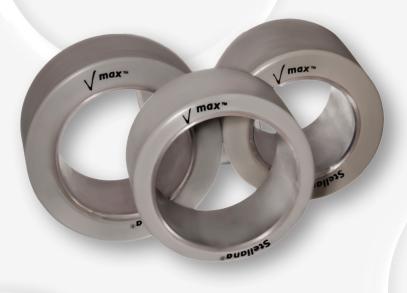

## The Ultimate Polyurethane Tire

## SETS THE STANDARD FOR TOUGHNESS

## Maximized Performance 12 1 1 1

999 Wells Street | Lake Geneva, WI 53147 | Ph: 888.734.7687 | Fax: 262.348.5570 | www.stellana.com/us

Best Combination of... High Speed High Load Cut/Tear Chemical Resist "All in one tire"

## **Tire Tread Patterns**

Grooved

Diagonal & Diamaond Groove Stellana Vmax is the Ultimate in polymer technology. No other tire compound in the world delivers the performance characteristics of Vmax. With the highest rating in the lift truck industry, Vmax cut/tear and chunking resistance is unparalled. Engineered for ultra-high loads and speeds.