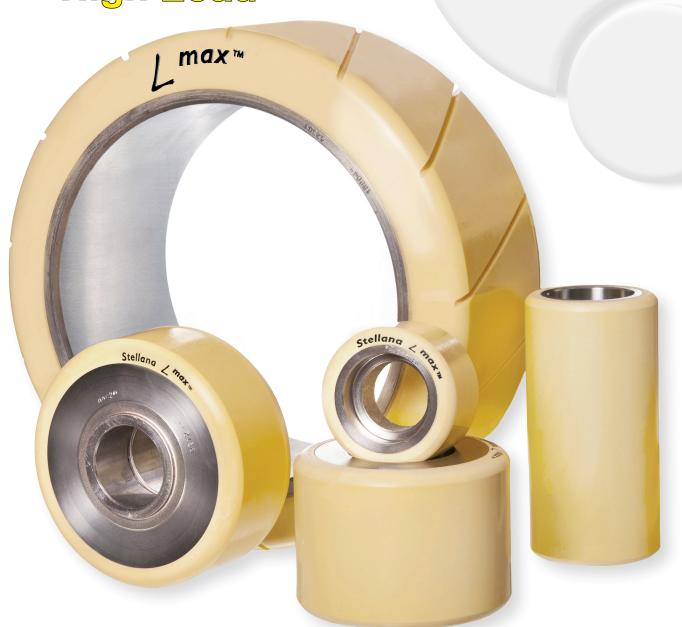

## High Speed High Load

POLYURETHANE TIRES AND LOAD WHEELS

MOXIMIZED PERFORMANCE PI Win

Do you Need...?
High Speed
High Load
Long Run

"Lmax is your Solution"

Stellana Lmax is a premium application specific polymer compound. For today's lifting equipment, a premium performance load wheel and tire is required to meet the increasing demands for moving materials in warehouses and distribution centers.

## **Tire Tread Patterns**

## **Available Options**

- Split Wheel Kits
- Bearings Installed

  All Forklift Manufacturers

  and Models

|                        | Load   |       |
|------------------------|--------|-------|
|                        | Wheels | Tires |
| Hardness (Shore A)     | 97A    | 85A   |
| Split/Tear (pli)       | 170    | 125   |
| Tensile Strength (PSI) | 4800   | 7800  |
| Elongation (%)         | 335    | 580   |
| Compression Set (%)    | 29     | 30    |
| Bashore Resilience (%) | 44     | 36    |
| NBS Abrasion Index     | 300    | 170   |
|                        |        |       |