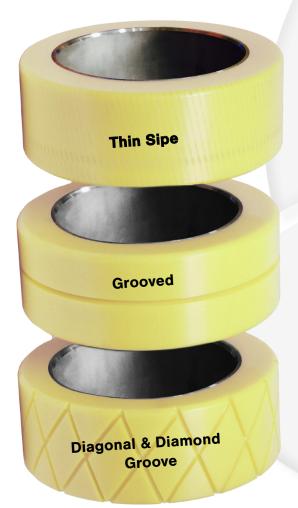

## High Speed High Load



POLYURETHANE TIRES AND LOAD WHEELS

MOXIMIZED PERFORMANCE PI Win













Do you Need...?
High Speed
High Load
Long Run

"Lmax is your Solution"

Stellana Lmax is a premium application specific polymer compound. For today's lifting equipment, a premium performance load wheel and tire is required to meet the increasing demands for moving materials in warehouses and distribution centers.



## **Tire Tread Patterns**



## **Available Options**

- Split Wheel Kits
- Bearings Installed

  All Forklift Manufacturers

  and Models

|                        | Load   |       |
|------------------------|--------|-------|
|                        | Wheels | Tires |
| Hardness (Shore A)     | 97A    | 85A   |
| Split/Tear (pli)       | 170    | 125   |
| Tensile Strength (PSI) | 4800   | 7800  |
| Elongation (%)         | 335    | 580   |
| Compression Set (%)    | 29     | 30    |
| Bashore Resilience (%) | 44     | 36    |
| NBS Abrasion Index     | 300    | 170   |
|                        |        |       |

"Ask about our"