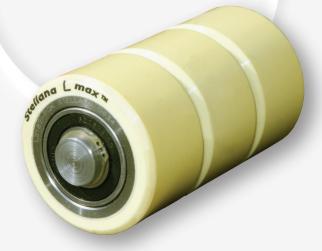

## High Speed High Load

POLYURETHANE TIRES AND LOAD WHEELS

MOXIMIZED PERFORMANCE PI Win

Do you Need...?
High Speed
High Load
Long Run

"Lmax is your Solution"

Stellana Lmax is a premium application specific polymer compound. For today's lifting equipment, a premium performance load wheel and tire is required to meet the increasing demands for moving materials in warehouses and distribution centers.