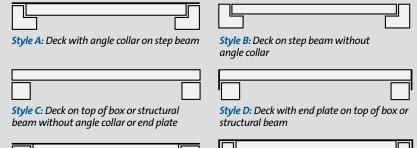

PressLock Pallet Rack Decking has maximum visibility and open air design for light, air and water for maximum sprinkler system performance.

**Style E:** Deck with angle collar on top of box or structural beam

Style F: Deck with waterfall end plate on

top of on step beam