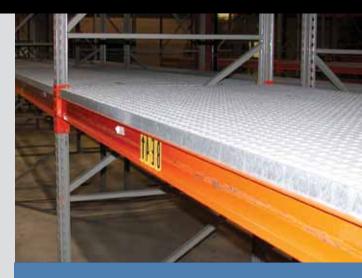

### **Decking Option Info:**

- Custom sizes and meshes available.
- Heavier capacities available
- 12 and 14 gauge construction

21PL7 S158 Close Mesh - Manufacturer part number (left)