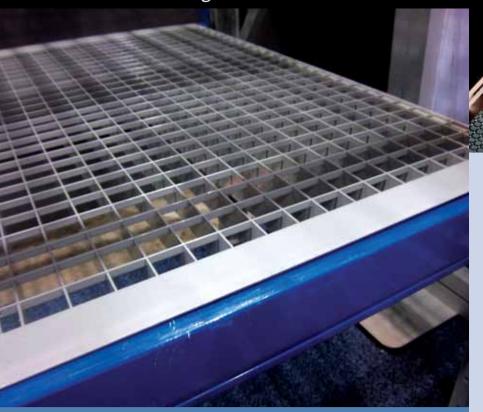

# **PressLock**

**Pallet Rack Decking** 

PressLock Pallet Rack Decking offers a high percentage open area and flush top design to allow storage items to slide on and off with ease.

### **Decking Features & Benefits:**

- Manufactured from carbon steel
- High load capacity for strength & stability to avoid deck failure
- Uniform strength across entire deck
- Simple drop in installation
- Open mesh promotes air, light & water penetration
- Open mesh provides quick visible inventory checks
- Flush top design for smooth surface
- Galvanized finish available
- Variety of durable attractive powder coat colors available to compliment rack color