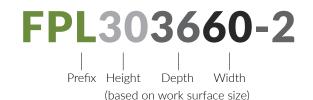

# **BUILD YOUR PART NUMBER**

**FPL:** Four Post Workstation with Leveler Glides

**FPC:** Four Post Workstation with Casters

FPL-2: Four Post Center Justified Workstation with Leveler Glides

**FPC-2:** Four Post Center Justified Workstation with Casters