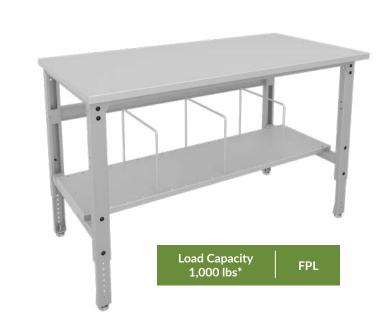

# Four Post Workstation with Casters (FPC)

- 8" of height adjustment
- Compatible with industrial uprights and accessories
- Includes leg extensions and four universal locking casters

# Four Post Center Justified Workstation with Casters (FPC-2)

- 8" of height adjustment
- Includes leg extensions and four universal locking casters