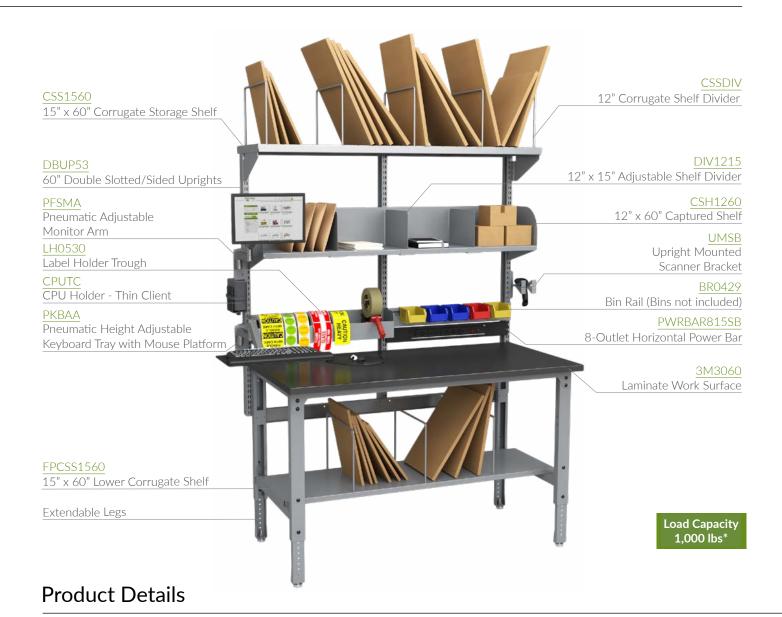

# Four Post Workstation with Leveler Glides (FPL)

- 8" of height adjustment
- Compatible with industrial uprights and accessories
- Includes leg extensions and leveler glides

#### Four Post Center Justified Workstation with Leveler Glides (FPL-2)

- 8" of height adjustment
- Includes leg extensions and leveler glides