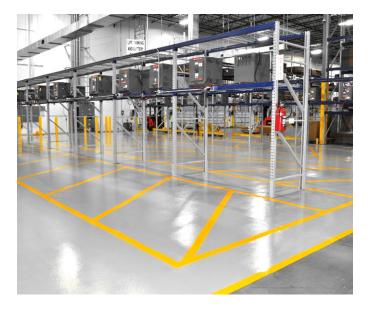

## Warehouse Striping

ASG Services warehouse striping and walkway solutions cover a wide range of requirements for indoor applications. Our design aspects are covered in consultations with the customer and drawn in a diagram so that working models can be discussed and approved prior to the application.

Warehouse striping installations vary in cost, based on the method of concrete preparation and paint system to be used. Typically, the lower durability options are quicker to apply and so cheaper, the more durable methods are therefore considered an investment. ASG Services work with customers to create a mix of solutions.