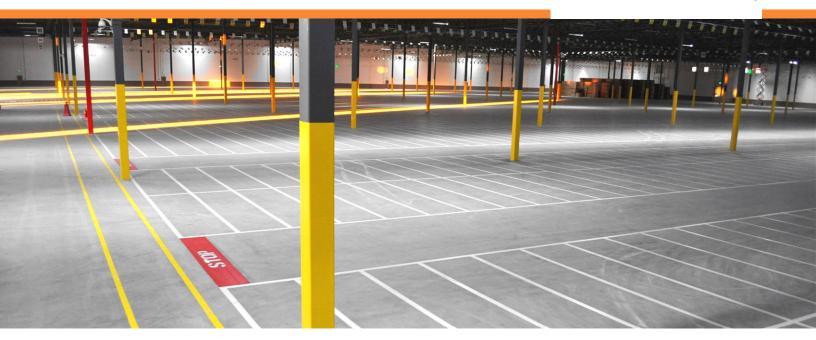

## Warehouse Striping

ASG Services warehouse striping and walkway solutions cover a wide range of requirements for indoor applications. Our design aspects are covered in consultations with the customer and drawn in a diagram so that working models can be discussed and approved prior to the application.

We believe that we are the only company in the US that are able to offer a complete solution in-house from conceptual design with drawings through to installation that help optimize customer operations.

Warehouse striping installations vary in cost, based on the method of concrete preparation and paint system to be used. Typically, the lower durability options are quicker to apply and so cheaper, the more durable methods are therefore considered an investment. ASG Services work with customers to create a mix of solutions.