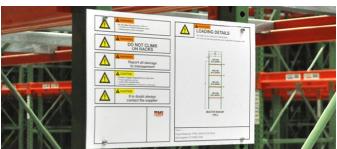

ASG Services use the latest equipment and technology available to create warehouse signs that are at the leading edge in design, durability and performance. They may be used as simple nameplates for dock doors, aisle marker signs, rack loading information, health and safety placards, facility message boards or on of ASG's specialities, the extra long-range scannable barcode hanging location signs for storage identification.