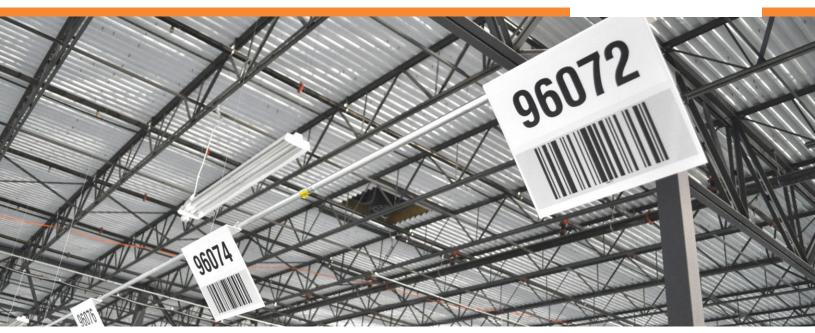

ASG Services use the latest equipment and technology available to create warehouse signs that are at the leading edge in design, durability and performance. They may be used as simple nameplates for dock doors, aisle marker signs, rack loading information, health and safety placards, facility message boards or on of ASG's specialities, the extra long-range scannable barcode hanging location signs for storage identification.