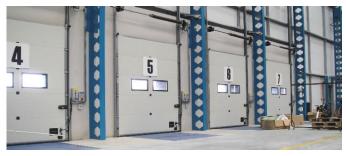

ASG Services use the latest equipment and technology available to create warehouse signs that are at the leading edge in design, durability and performance. They may be used as simple nameplates for dock doors, aisle marker signs, rack loading information, health and safety placards, facility message boards or on of ASG's specialities, the extra long-range scannable barcode hanging location signs for storage identification.