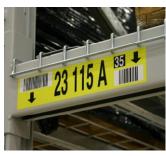

Barcode options include linear and two dimensional variations in all code symbologies.

Polyester based labels are the most commonly used in warehouses. ASG also provide plastic composite labels which are a three part label created for strength and durability. Having several options means our labels are ideal for use as rack location labels or on floors, box ID tags, LPN labels, magnetic shelf labels, cold store labels, and much more.

High visibility multi-color labels are available to improve recognition which increases accuracy and therefore pick rates.