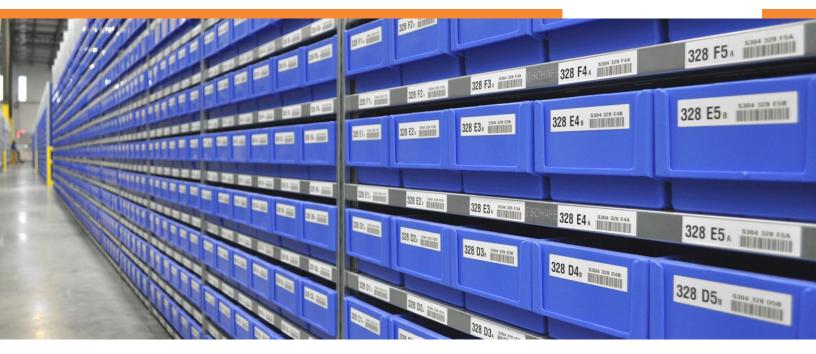

Barcode options include linear and two dimensional variations in all code symbologies.

Polyester based labels are the most commonly used in warehouses. ASG also provide plastic composite labels which are a three part label created for strength and durability. Having several options means our labels are ideal for use as rack location labels or on floors, box ID tags, LPN labels, magnetic shelf labels, cold store labels, and much more.

High visibility multi-color labels are available to improve recognition which increases accuracy and therefore pick rates.