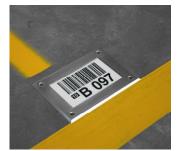

Barcode options include linear and two dimensional variations in all code symbologies.

Polyester based labels are the most commonly used in warehouses. ASG also provide plastic composite labels which are a three part label created for strength and durability. Having several options means our labels are ideal for use as rack location labels or on floors, box ID tags, LPN labels, magnetic shelf labels, cold store labels, and much more.