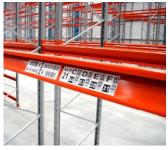

Barcode options include linear and two dimensional variations in all code symbologies.

Polyester based labels are the most commonly used in warehouses. ASG also provide plastic composite labels which are a three part label created for strength and durability. Having several options means our labels are ideal for use as rack location labels or on floors, box ID tags, LPN labels, magnetic shelf labels, cold store labels, and much more.