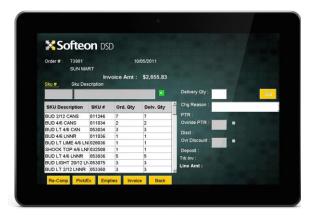

## **ROUTE ACCOUNTING**

# THE FUTURE OF RAS

Streamline distribution processes Increase visibility Empower your sales force

Softeon's RAS is built around the entire delivery process — order, delivery and accounting — and continues to evolve, setting the standard for the beverage industry with more advanced features, mobile tools, business analytics and delivery methods. As new technologies become available, Softeon can help you quickly deploy them because of its agile, open architecture — while still enjoying the benefits of a single, real-time system for your entire enterprise.

- Tightly integrate sales order and inventory management, route maintenance/reconciliation, and financial accounting
- Access a single real-time, enterprise-wide application
- Quickly implement valuable new technologies
- Enhance delivery capabilities, productivity, and customer relationships