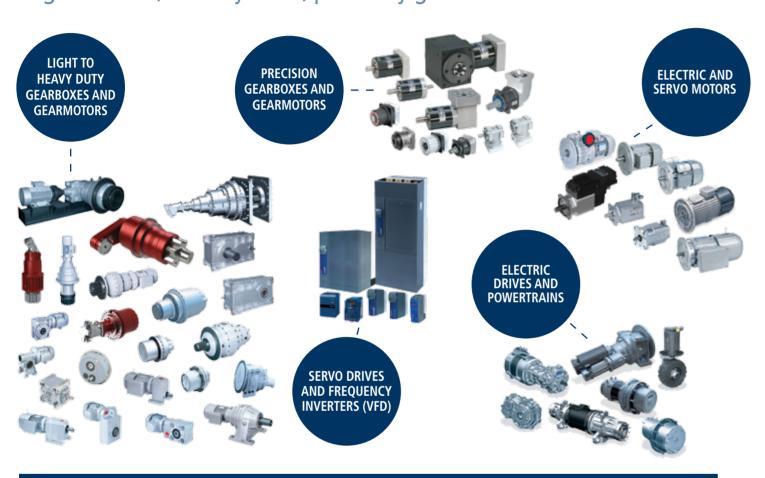

### **SOLUTIONS FOR EVERY MARKET AND APPLICATION**

Bonfiglioli products are used in an **endless number of applications.** If it needs to move, we make a product that
can make it move with the **perfect amount of power, speed and precision**. Conveyor systems, construction
equipment, material handling vehicles, waste water
treatment systems, packaging lines, cranes, wind turbines
and more are driven by Bonfiglioli products. Nearly every
aspect of our daily lives – from the food we consume to the
roads we drive on to the light that illuminates our homes –
is impacted by our **extensive product line**.

The industrial gearmotor line assembles helical, helical bevel, planetary and worm gearmotors for applications such as packaging, material handling, mining, waste water treatment, recycling and a wide array of other industrial applications.

# The **hydraulic gearmotor line** produces the Bonfiglioli 700 Series

gearmotor for the compact track loader market. Finished products are packaged in specially-designed, reusable crates and shipped by dedicated carrier for 1-2 day transit.

Hydraulic Gearmotor Line

All production processes match Bonfiglioli's **strict standards to ensure the same precision and quality of our products worldwide.** Custom painting to match customer applications is available.