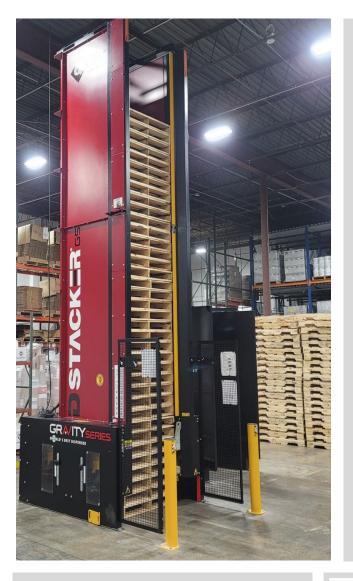

The world's only **ZERO AC Power Pallet Dispenser** for order filling applications that is improving the warehouse...one pallet at a time.

SERIES

QTEK Design is the first to introduce a series of Pallet Dispensing options that streamlines your processes, improves performance, reduces your pallet storage foot print, and aids in the reduction of work related injuries from handling pallets.

## **Key Features:**

- Designed for wood/plastic four way-entry pallets, half-pallets and/or nestable pallets.
- 30,40, 50 and up to 130 half-pallets capacity configurations.
- Touchless operation with minimum maintenance cost.
- Increase floor space utilization;
- Increase moral and productivity.
- Reduce Order Picker fatigue.
- Zero AC Power models.