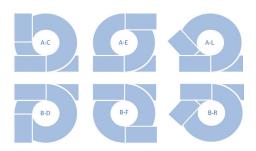

## In/outfeed configurations

The Nested-configuration comes in a limited number of in/outfeed configurations.

Custom configurations can be made on request.