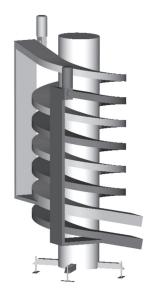

# Spiral Veyor® Nested - configuration

Two in one

• Two product flows on the floor space of one

• Designed for low-height products

• For elevation or buffering

The Nested-configuration is a multi-track spiral that offers the most compact and flexible spiral conveying solution. The Nested-configuration can be applied for both elevation and accumulation purposes. The spiral is based on the idea that you can wind more than one track around the same vertical axle. These tracks can have the same belt width.

With the SpiralVeyor Nested-configuration, two or more tracks run above each other instead of side by side. This makes it especially well-suited for products with a low height.

Each track functions entirely separate, each with their own gear motor, maintenance access, and end rollers.