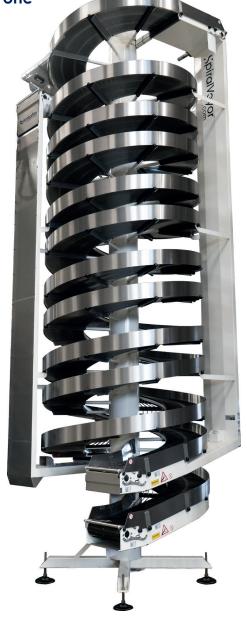

# Spiral Veyor® Nested - configuration

Two in one

• Two product flows on the floor space of one

• Designed for low-height products

• For elevation or buffering

The Nested-configuration is a multi-track spiral that offers the most compact and flexible spiral conveying solution. The Nested-configuration can be applied for both elevation and accumulation purposes. The spiral is based on the idea that you can wind more than one track around the same vertical axle. These tracks can have the same belt width.

With the SpiralVeyor Nested-configuration, two or more tracks run above each other instead of side by side. This makes it especially well-suited for products with a low height.

Each track functions entirely separate, each with their own gear motor, maintenance access, and end rollers.