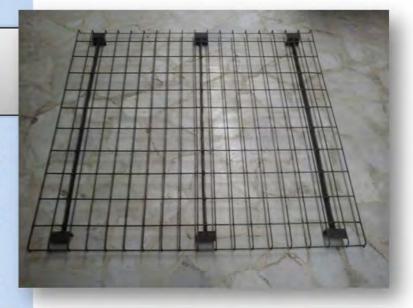

# Wire Decking

Rack USA's Wire decking gives you the safety and versatility of storing full pallet loads or less than pallet load quantities. Convert your pallet rack system to bulk storage rack.

4 gauge high tensile flat bar support and clean applications.

- Easy to install, simply drops into place over the beams of your rack system.
- Improves fire safety by enhancing the performance of your overhead sprinkler system
- Protects employees and products
  Improves inventory visibility and brightens your
- facility
- Self-cleaning / maintenance free
- Gives you the flexibility to store cartons, drums, and multiple pallet sizes