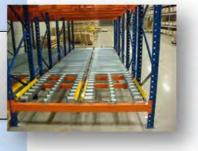

### Pushback Systems

Rack USA Pushback Systems are manufactured using heavy duty structural tube support rails combined with encapsulated flanged wheeled carts.

#### Features:

- Up to 3,000 lbs. Capacity
- 2 6 Deep Systems
- Flanged Wheel Design with Tube Rails
- Maximizes Storage Capacity
- High Quality Powder Coat Finish
- Rail Drops onto Welded Cleats
- Flanged Steel Wheels
- Strongest Wheels in the Industry