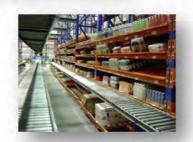

## Pallet Flow Systems

Rack USA's integrated solutions of pallet flow provide deep lane storage and FIFO control for pallet handling. Our engineering and design teams recommend the best overall solution for your application. Steel and polycarbonate wheels are available for meeting your storage needs. Full Roller Pallet Flow is excellent for multiple size pallets, heavy loads and beverage applications. Dual Flow Pallet Racking can be an alternative to Drive-In Racking. The Dual Flow System allows for single or dual pallet handling. Floor stacks pallets on the lower level and store a different SKU on top. Up to 8 Deep Pallet Storage.

### Carton Flow Systems

Rack USA's Carton Flow Systems offer both durability and flexibility. The steel and polycarbonate skate-wheel roller system provides lane flexibility with better flow.

Carton Flow Systems can be used to consolidate slow moving cases integrated into existing pick paths. The systems are widely used in heavy-duty food and beverage applications.