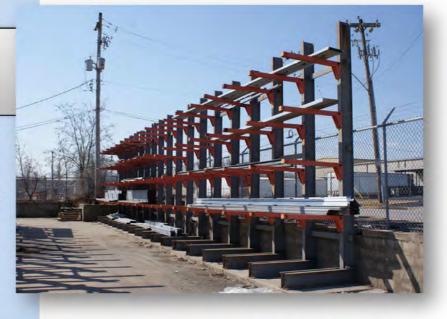

# Cantilever Systems

Cantilever Racks are ideal for storage of long, bulky products such as carpet rolls, lumber, pipe, tubing and other similar products.

Rack USA's Cantilever Racks are available in a 3 piece welded "I" beam design.

- Strong, Safe, Economical
- Wide Variety of Options Available
- High Quality Powder Coat Finish