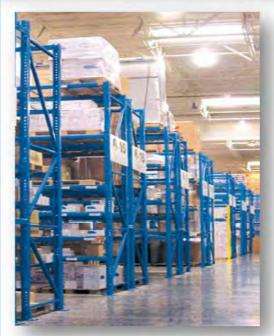

# Roll-Formed Tear Drop Design

Roll-Formed Selective Pallet Rack is the most flexible and extensively used pallet rack in the material handling industry.

We offer a wide variety of styles, sizes and gauges to meet most capacity and seismic requirements.

- Fast Clip Beam Attachment
- Compatible with Most Brands
- Welded Frame Design
- Cost Effective
- Flexible Applications
- High Quality Powder Coat Finish