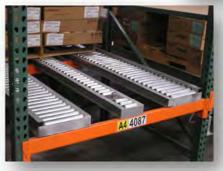

## Pallet Flow Systems

Rack USA's integrated solutions of pallet flow provide deep lane storage and FIFO control for pallet handling. Our engineering and design teams recommend the best overall solution for your application. Steel and polycarbonate wheels are available for meeting your storage needs. Full Roller Pallet Flow is excellent for multiple size pallets, heavy loads and beverage applications. Dual Flow Pallet Racking can be an alternative to Drive-In Racking. The Dual Flow System allows for single or dual pallet handling. Floor stacks pallets on the lower level and store a different SKU on top. Up to 8 Deep Pallet Storage.