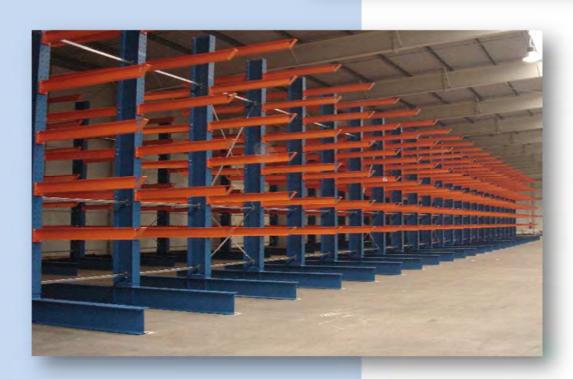

# Cantilever Systems

Cantilever Racks are ideal for storage of long, bulky products such as carpet rolls, lumber, pipe, tubing and other similar products.

Rack USA's Cantilever Racks are available in a 3 piece welded "I" beam design.

- Strong, Safe, Economical
- Wide Variety of Options Available
- High Quality Powder Coat Finish