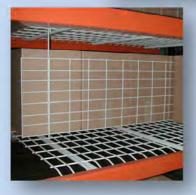

# Wire Decking

Rack USA's Wire decking gives you the safety and versatility of storing full pallet loads or less than pallet load quantities. Convert your pallet rack system to bulk storage rack.

4 gauge high tensile flat bar support and clean applications.

- Easy to install, simply drops into place over the beams of your rack system.
- Improves fire safety by enhancing the performance of your overhead sprinkler system
- Protects employees and products
  Improves inventory visibility and brightens your
- facility
- Self-cleaning / maintenance free
- Gives you the flexibility to store cartons, drums, and multiple pallet sizes