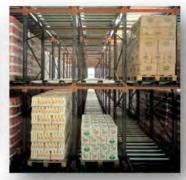

## Pallet Flow Systems

Rack USA's integrated solutions of pallet flow provide deep lane storage and FIFO control for pallet handling. Our engineering and design teams recommend the best overall solution for your application. Steel and polycarbonate wheels are available for meeting your storage needs. Full Roller Pallet Flow is excellent for multiple size pallets, heavy loads and beverage applications. Dual Flow Pallet Racking can be an alternative to Drive-In Racking. The Dual Flow System allows for single or dual pallet handling. Floor stacks pallets on the lower level and store a different SKU on top. Up to 8 Deep Pallet Storage.