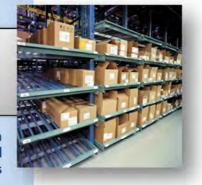

## Pallet Flow Systems

Rack USA's integrated solutions of pallet flow provide deep lane storage and FIFO control for pallet handling. Our engineering and design teams recommend the best overall solution for your application. Steel and polycarbonate wheels are available for meeting your storage needs. Full Roller Pallet Flow is excellent for multiple size pallets, heavy loads and beverage applications. Dual Flow Pallet Racking can be an alternative to Drive-In Racking. The Dual Flow System allows for single or dual pallet handling. Floor stacks pallets on the lower level and store a different SKU on top. Up to 8 Deep Pallet Storage.

### Carton Flow Systems

Rack USA's Carton Flow Systems offer both durability and flexibility. The steel and polycarbonate skate-wheel roller system provides lane flexibility with better flow.

Carton Flow Systems can be used to consolidate slow moving cases integrated into existing pick paths. The systems are widely used in heavy-duty food and beverage applications.