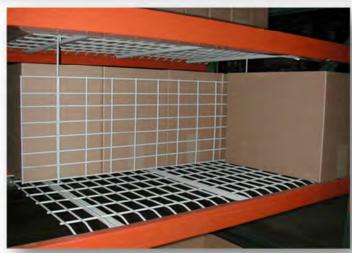

# Wire Decking

Rack USA's Wire decking gives you the safety and versatility of storing full pallet loads or less than pallet load quantities. Convert your pallet rack system to bulk storage rack.

4 gauge high tensile flat bar support and clean applications.

- Easy to install, simply drops into place over the beams of your rack system.
- Improves fire safety by enhancing the performance of your overhead sprinkler system
- Protects employees and products
  Improves inventory visibility and brightens your
- facility
- Self-cleaning / maintenance free
- Gives you the flexibility to store cartons, drums, and multiple pallet sizes