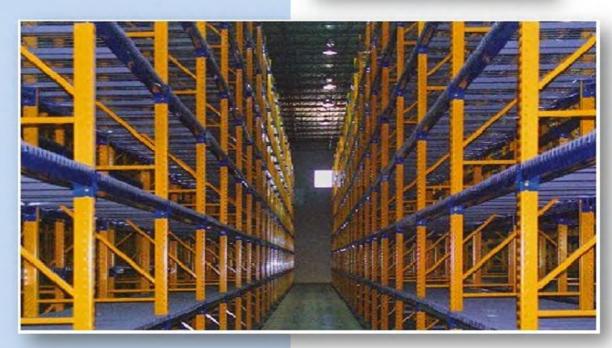

# Roll-Formed Tear Drop Design

Roll-Formed Selective Pallet Rack is the most flexible and extensively used pallet rack in the material handling industry.

We offer a wide variety of styles, sizes and gauges to meet most capacity and seismic requirements.

- Fast Clip Beam Attachment
- Compatible with Most Brands
- Welded Frame Design
- Cost Effective
- Flexible Applications
- High Quality Powder Coat Finish