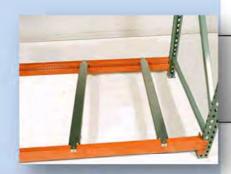

# Roll-Formed Tear Drop Design

Roll-Formed Selective Pallet Rack is the most flexible and extensively used pallet rack in the material handling industry.

We offer a wide variety of styles, sizes and gauges to meet most capacity and seismic requirements.

- Fast Clip Beam Attachment
- Compatible with Most Brands
- Welded Frame Design
- Cost Effective
- Flexible Applications
- High Quality Powder Coat Finish