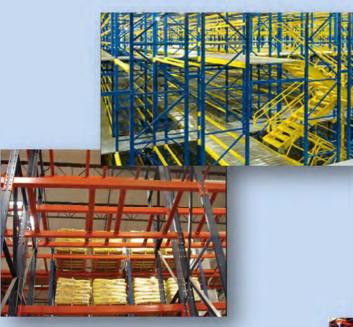

## Drive-In Systems

Rack USA's Drive-In Systems allow a significant increase in pallet storage density for high volume SKUs.

- Maximizes Storage Capacity
- Space Saver Arm Design
- Roll-Formed or Structural Systems
- Heavy-Duty Saddle Connection
- High Quality Powder Coat Finish

## Pallet Flow Systems

Rack USA's integrated solutions of pallet flow provide deep lane storage and FIFO control for pallet handling. Our engineering and design teams recommend the best overall solution for your application. Steel and polycarbonate wheels are available for meeting your storage needs. Full Roller Pallet Flow is excellent for multiple size pallets, heavy loads and beverage applications. Dual Flow Pallet Racking can be an alternative to Drive-In Racking. The Dual Flow System allows for single or dual pallet handling. Floor stacks pallets on the lower level and store a different SKU on top. Up to 8 Deep Pallet Storage.