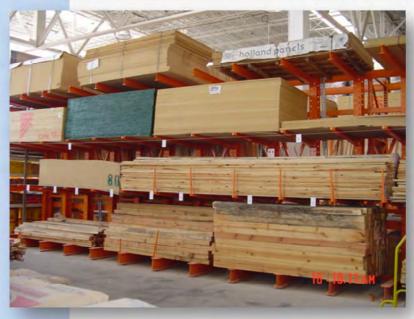

# Cantilever Systems

Cantilever Racks are ideal for storage of long, bulky products such as carpet rolls, lumber, pipe, tubing and other similar products.

Rack USA's Cantilever Racks are available in a 3 piece welded "I" beam design.

- Strong, Safe, Economical
- Wide Variety of Options Available
- High Quality Powder Coat Finish