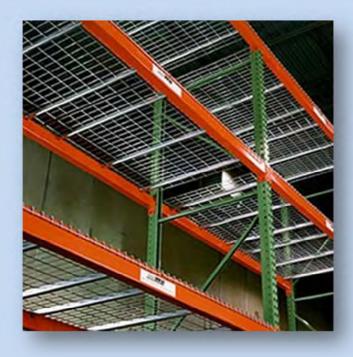

# Wire Decking

Rack USA's Wire decking gives you the safety and versatility of storing full pallet loads or less than pallet load quantities. Convert your pallet rack system to bulk storage rack.

4 gauge high tensile flat bar support and clean applications.

- Easy to install, simply drops into place over the beams of your rack system.
- Improves fire safety by enhancing the performance of your overhead sprinkler system
- Protects employees and products
  Improves inventory visibility and brightens your
- facility
- Self-cleaning / maintenance free
- Gives you the flexibility to store cartons, drums, and multiple pallet sizes