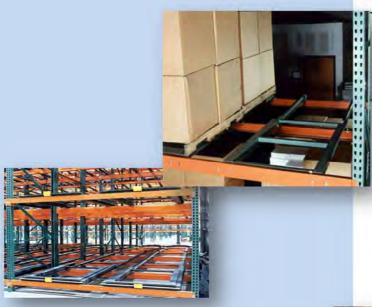

### Pushback Systems

Rack USA Pushback Systems are manufactured using heavy duty structural tube support rails combined with encapsulated flanged wheeled carts.

#### Features:

- Up to 3,000 lbs. Capacity
- 2 6 Deep Systems
- Flanged Wheel Design with Tube Rails
- Maximizes Storage Capacity
- High Quality Powder Coat Finish
- Rail Drops onto Welded Cleats
- Flanged Steel Wheels
- Strongest Wheels in the Industry

# Benefits of Pushback Systems

Carts are linked when extended which eliminates the possibility of single pallet hang-ups at rear of lane. Each cart is equipped with lift out protectors to prevent accidental dislodgement of carts.

The structural steel tube rail design provides long term durability and ease of installation. Our engineering and OEM partners can help design your specialty application.