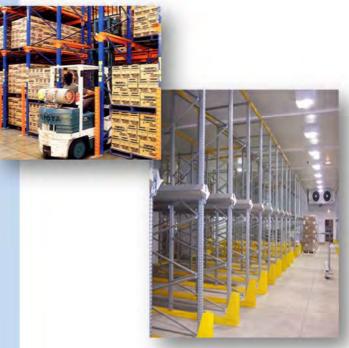

# Roll-Formed Tear Drop Design

Roll-Formed Selective Pallet Rack is the most flexible and extensively used pallet rack in the material handling industry.

We offer a wide variety of styles, sizes and gauges to meet most capacity and seismic requirements.

- Fast Clip Beam Attachment
- Compatible with Most Brands
- Welded Frame Design
- Cost Effective
- Flexible Applications
- High Quality Powder Coat Finish