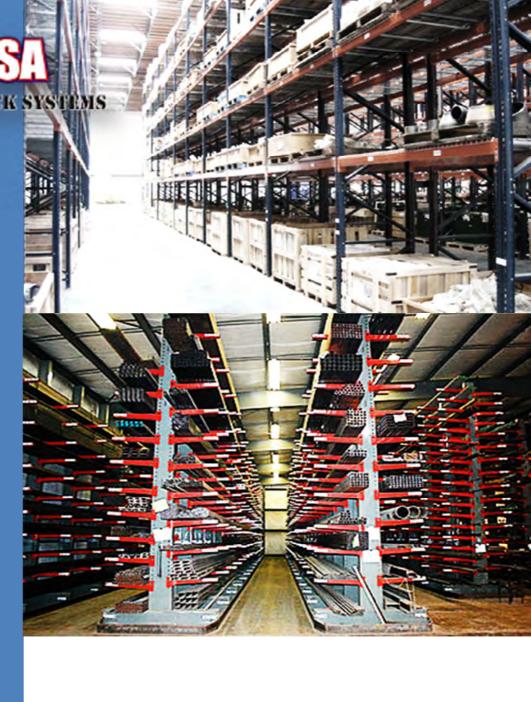

# Roll-Formed Tear Drop Design

Roll-Formed Selective Pallet Rack is the most flexible and extensively used pallet rack in the material handling industry.

We offer a wide variety of styles, sizes and gauges to meet most capacity and seismic requirements.

- Fast Clip Beam Attachment
- Compatible with Most Brands
- Welded Frame Design
- Cost Effective
- Flexible Applications
- High Quality Powder Coat Finish