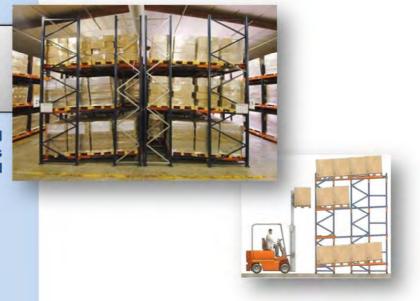

## Drive-In Systems

Rack USA's Drive-In Systems allow a significant increase in pallet storage density for high volume SKUs.

- Maximizes Storage Capacity
- Space Saver Arm Design
- Roll-Formed or Structural Systems
- Heavy-Duty Saddle Connection
- High Quality Powder Coat Finish