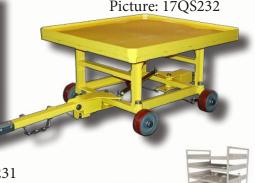

# OUAD STEER CARTS

Quad Steer Cart Picture: 17QS227

Special Feature: QS w Shelves Picture: 17QS228

Quad Steer Cart Picture: 17QS286

Elevated Quad Steer Cart Picture: 17QS232

Special Feature: QS w Railings Picture: 17QS230