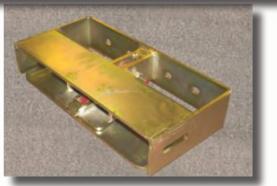

### COMMON TOW PACKAGES

Tip-Down Plate Ring Tow Pack. Picture: 17CP01

Retractable Pintle Ring Tow Pack. Picture: 17CP02

Tip-Down Pintle Ring Tow Pack. Picture: 17CP03