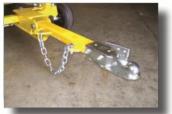

### UNIQUE HITCHES/ COUPLERS

AGV Towbar Picture: 17CP16

Pin & Clevis Picture: 17CP17

Pintle Ring & Coupler Picture: 17CP20

Ball Hitch Picture: 17CP21