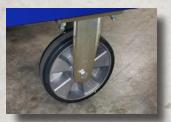

# Featured Product:

# TOPPSTER RS RENNSPORT

# Constructed of Precision Heavy Duty Rig, Precision Sealed Bearing & Aluminum Wheel for No Corrosion.

Every RS Caster endures a debonding press test before shipment to ensure reliable wheels that can be depended on. Each caster is made from specially formulated Poly that does not pick up floor debris. The dark grey color does not show dirt. All caster bearings are sealed precision for smooth and reliable long-term operation. Both the rigid and swivel Rennsport series have Topper Industrial's unique duel bolt pattern that makes for perfect alignment.

World's BEST caster!