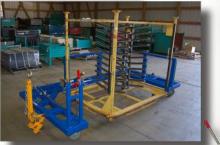

# Racks

Engine Rack Picture: 17CM37

Dunnage Rack Picture: 17CM17

Collapsible Rack Picture: 17CM72

Horizontal Panel Rack Picture: 17CM06

Tube Rack Picture: 17CM73

Bag Rack w Swivel Casters Picture: 17CM36