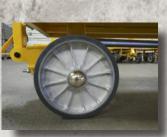

# Featured Product:

# TOPPSTER RS RENNSPORT

# Constructed of Precision Heavy Duty Rig, Precision Sealed Bearing & Aluminum Wheel for No Corrosion.

Every RS Caster endures a debonding press test before shipment to ensure reliable wheels that can be depended on. Each caster is made from specially formulated Poly that does not pick up floor debris. The dark grey color does not show dirt. All caster bearings are sealed precision for smooth and reliable long-term operation. Both the rigid and swivel Rennsport series have Topper Industrial's unique duel bolt pattern that makes for perfect alignment.

World's BEST caster!