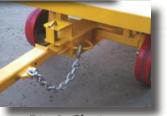

### COMMON TOW PACKAGES

Tip-Down Plate Ring Tow Pack. Picture: 17CP01

Retractable Pintle Ring Tow Pack. Picture: 17CP02

Tip-Down Pintle Ring Tow Pack. Picture: 17CP03