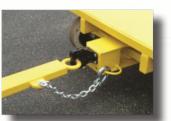

### COMMON TOW PACKAGES

Tip-Down Plate Ring Tow Pack. Picture: 17CP01

Retractable Pintle Ring Tow Pack. Picture: 17CP02

Tip-Down Pintle Ring Tow Pack. Picture: 17CP03