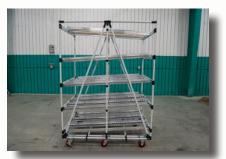

# Racks

Engine Rack Picture: 17CM37

Dunnage Rack Picture: 17CM17

Collapsible Rack Picture: 17CM72

Horizontal Panel Rack Picture: 17CM06

Tube Rack Picture: 17CM73

Bag Rack w Swivel Casters Picture: 17CM36