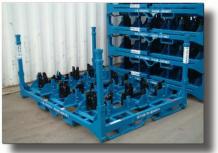

# Racks

Engine Rack Picture: 17CM37

Dunnage Rack Picture: 17CM17

Collapsible Rack Picture: 17CM72

Horizontal Panel Rack Picture: 17CM06

Tube Rack Picture: 17CM73

Bag Rack w Swivel Casters Picture: 17CM36