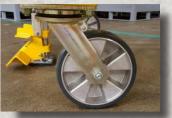

# COMMON WHEELS/ CASTERS

Pneumatic Foam Filled Picture: 17SP10

ESD Caster Picture: SP23

Solid Rubber Picture: 17SP11

4" Grey Poly Picture: 17SP18

12" Poly Mold-On Stl Picture: 17SP12

Topper RS Caster Swivel Picture 17SP16

# Constructed of Precision Heavy Duty Rig, Precision Sealed Bearing & Aluminum Wheel for No Corrosion.

Every RS Caster endures a debonding press test before shipment to ensure reliable wheels that can be depended on. Each caster is made from specially formulated Poly that does not pick up floor debris. The dark grey color does not show dirt. All caster bearings are sealed precision for smooth and reliable long-term operation. Both the rigid and swivel Rennsport series have Topper Industrial's unique duel bolt pattern that makes for perfect alignment.