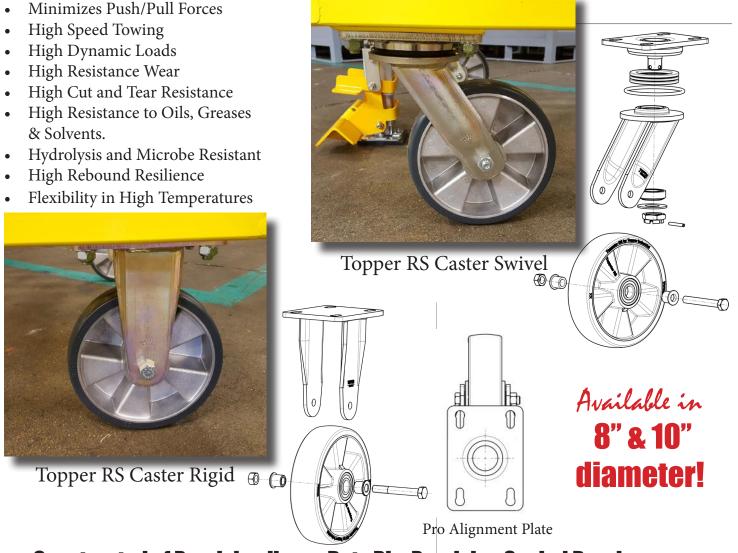

# Featured Product:

# TOPPSTER RS RENNSPORT

# Constructed of Precision Heavy Duty Rig, Precision Sealed Bearing & Aluminum Wheel for No Corrosion.

Every RS Caster endures a debonding press test before shipment to ensure reliable wheels that can be depended on. Each caster is made from specially formulated Poly that does not pick up floor debris. The dark grey color does not show dirt. All caster bearings are sealed precision for smooth and reliable long-term operation. Both the rigid and swivel Rennsport series have Topper Industrial's unique duel bolt pattern that makes for perfect alignment.

World's BEST caster!