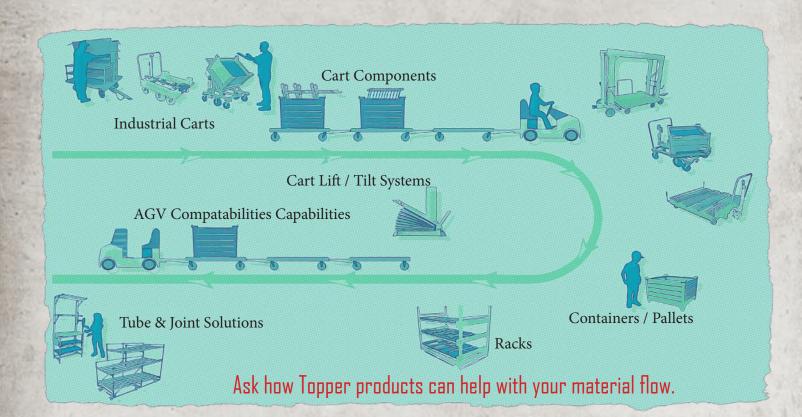

# Topper Industrial is a leading manufacturer of material handling equipment and a pioneer in fork truck free cart delivery in North America.

Topper Industrial specializes in engineered to order material handling products, such as Industrial Carts (Mother Daughter Cart Systems, Quad Steer Carts or Tracking Carts, Specialized Delivery Carts, Transfer Carts with Roller Deck, Static Carts, Rotation Carts, Tilt Carts or Kitting Carts), Industrial Cart Components (Parts Department), Industrial Containers (Corrugated & Wire Mesh Containers), Pallets, Cart Lift/Tilt Systems, Racking and Tube and Joint.

### Industrial Carts

# Cart Components

# Containers/Pallets

# Industrial Cart Lift/Tilts

Double Lift & Rotate Picture: 17LT18

Roll On Tilter Picture: 17LT19

Cart Tilter Picture: 17LT20

Cart Tilter Picture: 17LT21

Bulk Lift Table Picture: 17LT22

Small Cart Lift Picture: 17LT23

# Racks

Engine Rack Picture: 17CM37

Dunnage Rack Picture: 17CM17

Collapsible Rack Picture: 17CM72

Horizontal Panel Rack Picture: 17CM06

Tube Rack Picture: 17CM73

Bag Rack w Swivel Casters Picture: 17CM36