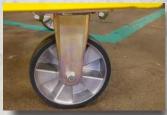

HD Press-On Rubber Picture: 17SP13

Topper RS Caster Rigid Picture: 17SP17

# Constructed of Precision Heavy Duty Rig, Precision Sealed Bearing & Aluminum Wheel for No Corrosion.

Every RS Caster endures a debonding press test before shipment to ensure reliable wheels that can be depended on. Each caster is made from specially formulated Poly that does not pick up floor debris. The dark grey color does not show dirt. All caster bearings are sealed precision for smooth and reliable long-term operation. Both the rigid and swivel Rennsport series have Topper Industrial's unique duel bolt pattern that makes for perfect alignment.