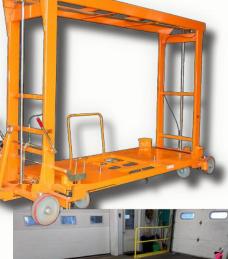

# Industrial Cart Lift/Tilts

Double Lift & Rotate Picture: 17LT18

Roll On Tilter Picture: 17LT19

Cart Tilter Picture: 17LT20

Cart Tilter Picture: 17LT21

Bulk Lift Table Picture: 17LT22

Small Cart Lift Picture: 17LT23