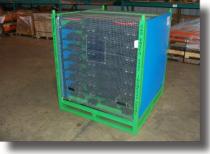

### **CUSTOM CONTAINERS & PALLETS**

Pallet Picture: 17CM59

Custom Liquid Tight w Fork Tubes Pict: 17CM63

Custom Wire Mesh Container 9 Picture: CM79

Three Sided Bin Picture: 17CM60

Custom Liquid Tight w

Custom Container Picture: 17CM68

Container w Removeable Side Pict:17CM78

**Custom Smooth** Scrap Bins Picture: 17CM64 Containers Picture: 17CM65 Container Picture: 17CM66

Custom Container w Funnel Insert Picture: 17CM69

Cont. w Lifting Lugs & Skid Bars Picture: 17CM62