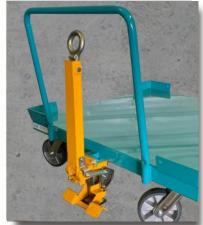

### COMMON TOW PACKAGES

Tip-Down Plate Ring Tow Pack. Picture: 17CP01

Retractable Pintle Ring Tow Pack. Picture: 17CP02

Tip-Down Pintle Ring Tow Pack. Picture: 17CP03