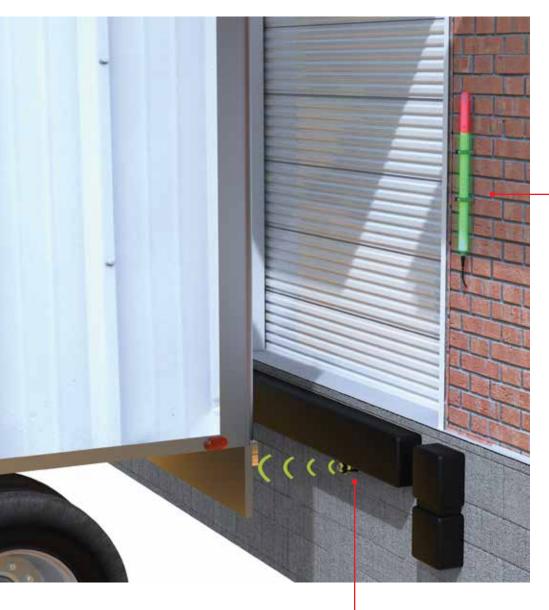

#### Dock Status/Availability

- Easy-to-see LED indication provides daylight visiblity
- Sealed housings resist outdoor elements like rain and snow
- Products: WLS27, SP350

#### **Truck Detection**

- Robust, long-range radar technology senses in tough outdoor conditions
- Multiple output types simplify integration with systems
- Products: T30R

Traffic-light-style indication for dock availability with the SP350

Pulse Pro output for direct integration with Banner lights. Direct process feedback which only requires power; no controller needed.

Reliable, long-range truck detection with the T30R Radar Sensor