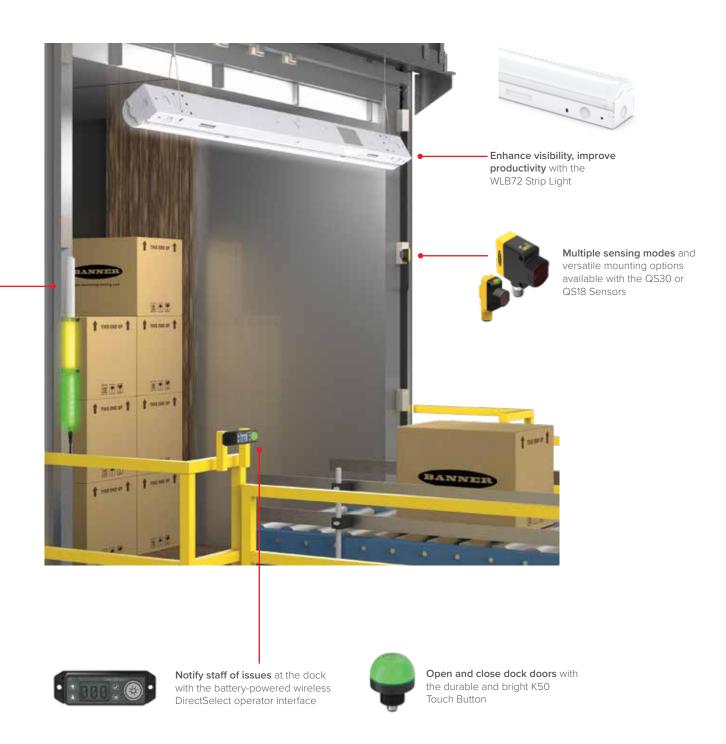

#### Dock Status/Availability

- Easy-to-see LED indication provides daylight visiblity
- Sealed housings resist outdoor elements like rain and snow
- Products: WLS27, SP350

#### **Truck Detection**

- Robust, long-range radar technology senses in tough outdoor conditions
- Multiple output types simplify integration with systems
- Products: T30R

Traffic-light-style indication for dock availability with the SP350

Multicolor and animated **status indication** with the WLS27 Pro Strip Light

The Pro Series programmable multicolor LED devices from Banner Engineering offer limitless possibilities for advanced indication of dynamic machine states, operator interaction, and process statuses. Use Banner's Pro Editor Software, IO-Link, or PICK-IQ® for real-time communication across your factory.

Pulse Pro output for direct integration with Banner lights. Direct process feedback which only requires power; no controller needed.

Reliable, long-range truck detection with the T30R Radar Sensor

#### **Trailer Illumination**

- Bright, uniform LED light provides illumination for operators
- Durable construction improves reliability in harsh environments
- Products: WLB72

#### Call for Support

- Reliable touch buttons allow operators to signal managers for help
- Wireless technology makes installation fast and easy
- Products: K70 Wireless, Direct Select

#### **Dock Door Position**

- Simple photoelectric sensor determines when door is open
- Powerful sensing technology withstands dust buildup and improves reliablility
- Products: QS30, QS18