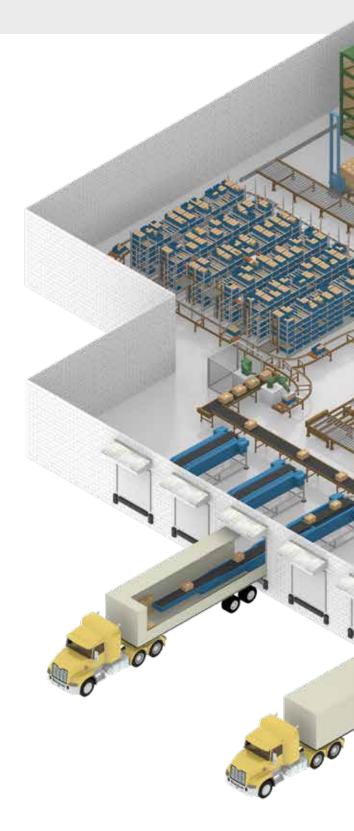

### **Loading Docks**

#### Dock Status/Availability

- Easy-to-see LED indication provides daylight visiblity
- Sealed housings resist outdoor elements like rain and snow
- Products: WLS27, SP350

#### **Truck Detection**

- Robust, long-range radar technology senses in tough outdoor conditions
- Multiple output types simplify integration with systems
- Products: T30R

Traffic-light-style indication for dock availability with the SP350

#### **Trailer Illumination**

- Bright, uniform LED light provides illumination for operators
- Durable construction improves reliability in harsh environments
- Products: WLB72

#### Call for Support

- Reliable touch buttons allow operators to signal managers for help
- Wireless technology makes installation fast and easy
- Products: K70 Wireless, Direct Select

#### **Dock Door Position**

- Simple photoelectric sensor determines when door is open
- Powerful sensing technology withstands dust buildup and improves reliablility
- Products: QS30, QS18