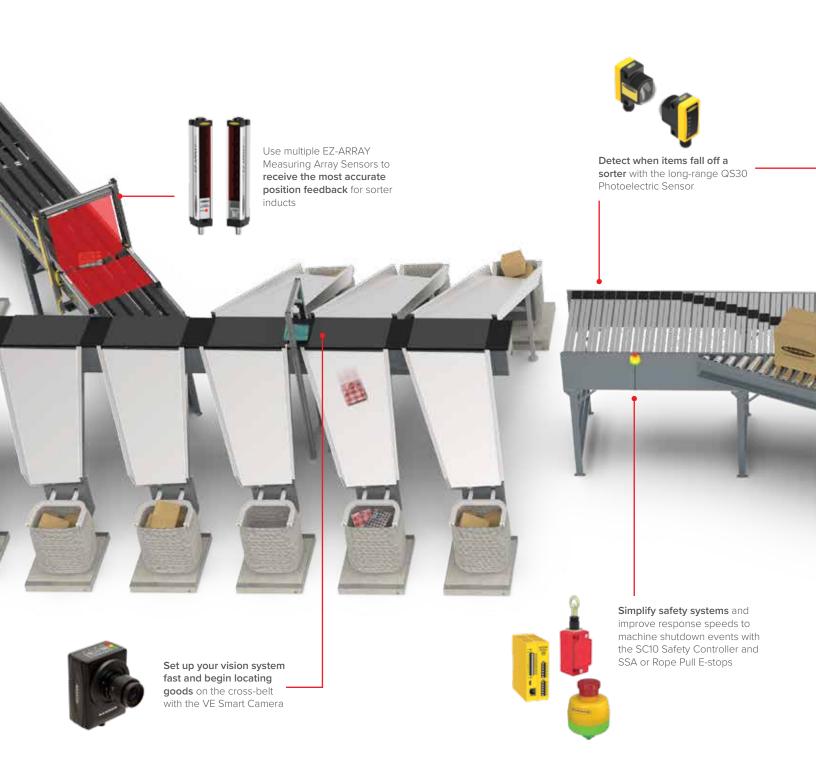

#### **Package Detection**

- Precision sensors accurately measure goods for proper routing
- Various sensor technologies and form factors adapt to any machine design
- Products: EZ-ARRAY, MINI-ARRAY, Q4X, Q5X

#### **Product Position on Belt Sorter**

- Easy-to-use sensors determine if goods are located properly on sorters
- Multiple signal types ranging from discrete, analog to x/y coordinates adapt to any machine design
- Products: VE, iVu, Q4X

#### **Sorter Divert Sensing**

- Simple photoelectric sensors determine if goods were diverted down the correct chute or if a jam is present
- Several sensor options provide flexibility to detect any type of package
- Products: QS18, LX, SAB

#### **AGV Safety**

- Reliable safety laser scanners detect people and objects
- Standard encoder inputs integrate speed into detection algorithm
- Products: SX5, SC10