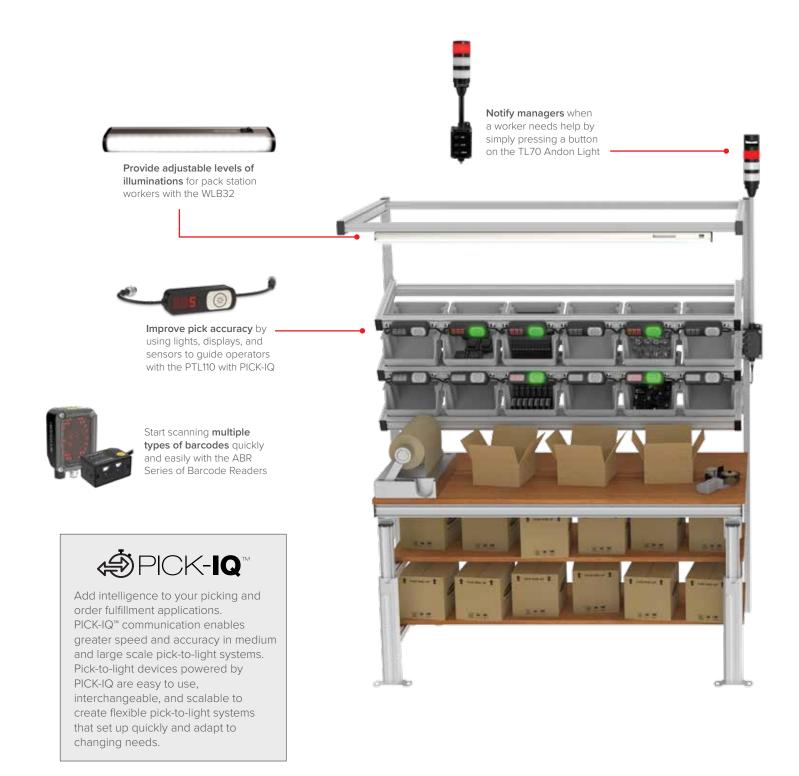

### **Work Stations**

#### **Andon Lights**

- Bright LED lights notify managers from long distances away
- Complete plug-and-play solution simplifies installation
- Products: TL70 Andon Light

#### **Overhead Lighting**

- Reliable LED lighting improves operator visibility
- Variety of lengths, colors, brackets, and power input options adapt to any workstation
- Products: WLB32, WLB72, WLS28, WLB92

#### Pick-to-Light/Put-to-Light

- Easy-to-see lights improve operator speed and accuracy
- Available with built-in sensors to reduce mispicks
- Products: PTL110, K30, K50

#### **Barcode Reading**

- Reliable detection of 1D and 2D barcodes improves productivity
- Variety of models provide flexibility based on detection range, barcode type, and communication interface
- Products: ABR3000, ABR7000, VE