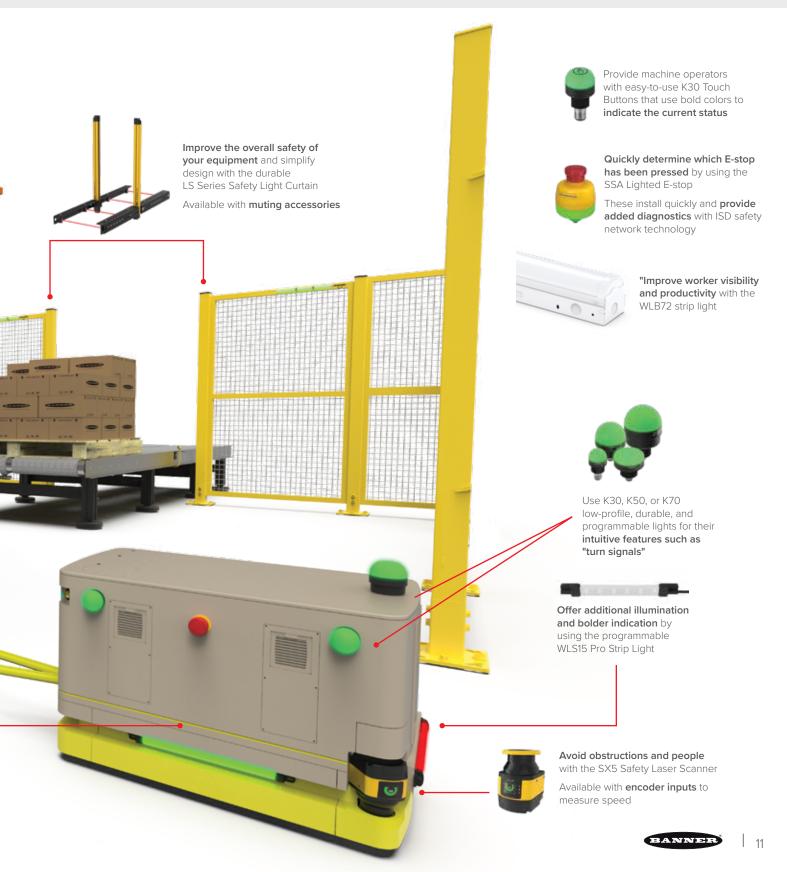

#### **Personnel Detection**

- Robust light curtains withstand impacts
- Various length, resolution, and mounting options simplify installation
- Products: LS, SLC4

In-Series Diagnostics (ISD) makes it easy to access diagnostic data from devices in a safety system without special equipment or designated cabling. Users can troubleshoot machine safety systems, prevent system faults, and reduce equipment downtime.

#### AGV Status/Signaling

- Programmable LED lights provide turn-signal and machine status to operators
- Impact-resistant housings withstand harsh conditions
- Products: WLS15, WLS27, K50

#### **AGV Safety**

- Reliable safety laser scanners detect people and objects
- Standard encoder inputs integrate speed into detection algorithm
- Products: SX5, SC10

#### **Control and Indication**

- Durable capacitive touch buttons withstand harsh conditions
- Bright LED indication notifies workers of machine status
- Products: K30, K50, S22, SSA-Series E-stop

#### **Machine Status Indication**

- Bright, uniform LED lights help machines communicate with operators
- Programmable models allow for more unique custom animations
- Products: TL30, TL50, TL70, WLS15, WLS27, WLS28