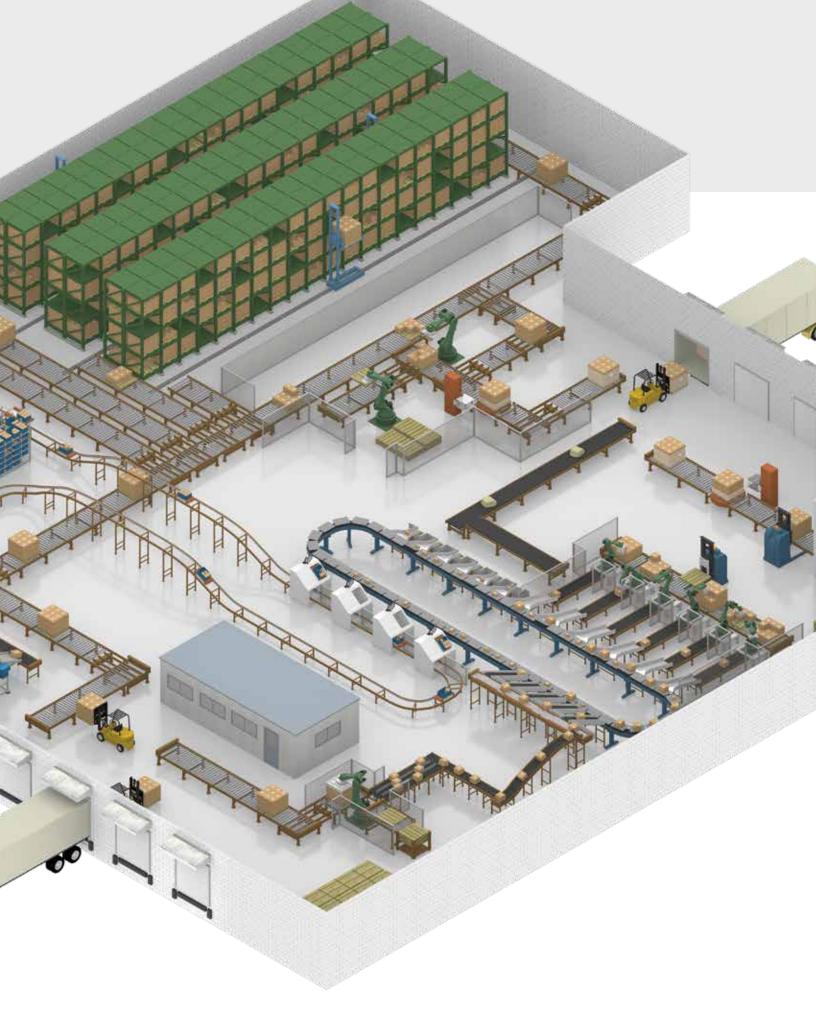

### Conveyors

### **Work Stations**

### Robots and AGVs

### Storage and Retrieval

### **Sortation**