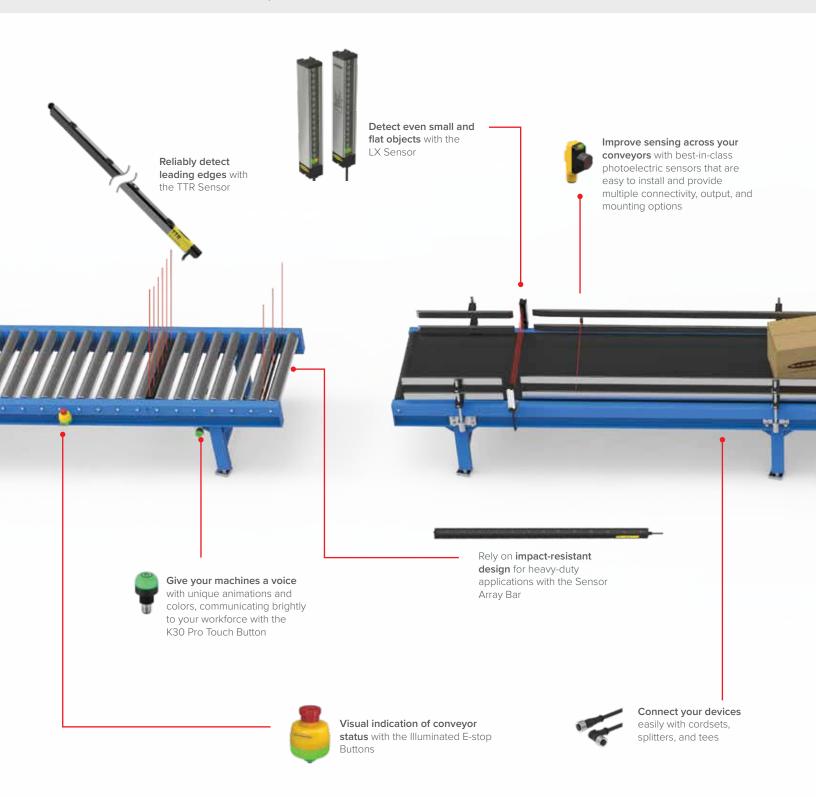

#### **Control and Indication**

- Durable capacitive touch buttons withstand harsh conditions
- Bright LED indication notifies workers of machine status
- Products: K30, K50, S22, SSA-Series E-stop

#### **Leading Edge Detection**

- Multiple sensor designs to fit any conveyor
- Various technologies to detect everything from boxes to pallets
- Products: TTR, SAB, LX, QS18, Q20

#### **Machine Status Indication**

- Bright, uniform LED lights help machines communicate with operators
- Programmable models allow for more unique custom animations
- Products: TL30, TL50, TL70, WLS15, WLS27, WLS28

#### **Predictive Maintenance**

- Easy-to-install vibration and temperature sensors monitor equipment around the clock
- Reduce unplanned downtime by scheduling maintenance
- Products: QM30VT, Q45 All-in-One, DXM700, Solutions Kit

#### Jam Detection

- Detect conveyor jams faster and with greater accuracy
- Industry-standard M12 connector makes installation easy
- Products: Q5X Jam Detection Sensor