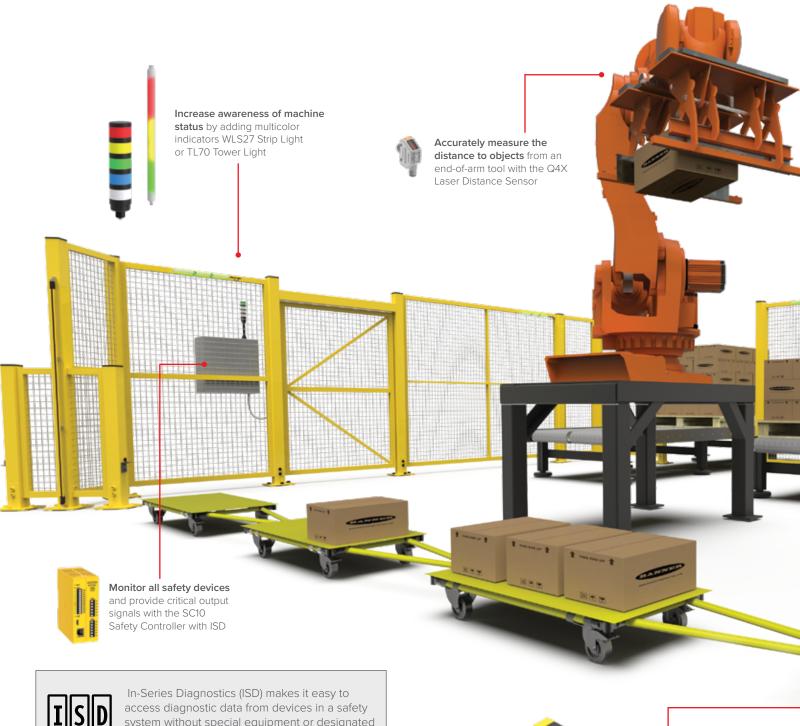

### Robots and AGVs

#### **Measurement Sensors**

- Various range, output, and accuracy options fit any application
- Durable housings withstand tough environments
- Products: Q4X, Q5X, LM, LE, T30UX, T30R

#### **Machine Status Indication**

- Bright LED lights improve machine-to-human communication
- Numerous form factors simplify machine design and installation
- Products: WLS27, WLS28, K90, TL30, TL50, TL70

#### **Personnel Detection**

- Robust light curtains withstand impacts
- Various length, resolution, and mounting options simplify installation
- Products: LS, SLC4

In-Series Diagnostics (ISD) makes it easy to access diagnostic data from devices in a safety system without special equipment or designated cabling. Users can troubleshoot machine safety systems, prevent system faults, and reduce equipment downtime.

#### **AGV Safety**

- Reliable safety laser scanners detect people and objects
- Standard encoder inputs integrate speed into detection algorithm
- Products: SX5, SC10