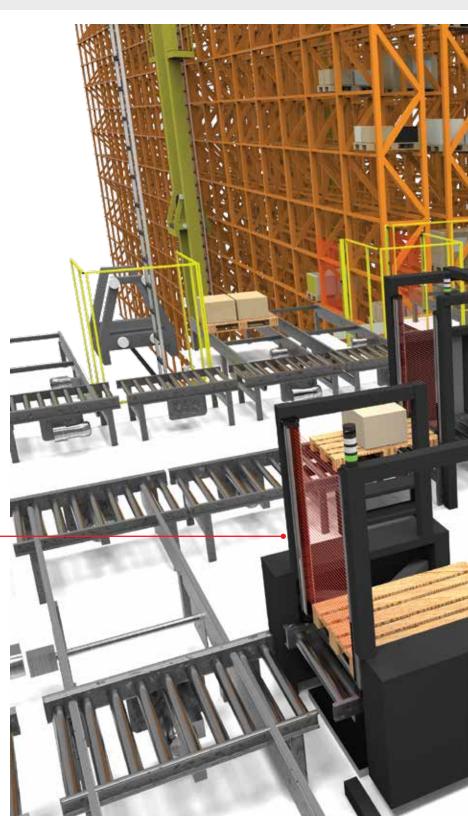

#### **Crane Position Sensing**

- Long-range sensors provide accurate feedback on machine position
- Basic photoelectric sensors detect when pallets are in position
- Products: LTF, LT7, Q20, QS18

#### **Personnel Detection**

- Robust safety light curtains withstand impacts
- Various length, resolution, and mounting options simplify installation
- Products: LS, SLC4

#### Jam Detection

- Detect conveyor jams faster and with greater accuracy
- Industry-standard M12 connector makes installation easy
- Products: Q5X Jam Detection Sensor

#### **Leading Edge Detection**

- Multiple sensor designs to fit any conveyor
- Various technologies to detect everything from boxes to pallets
- Products: TTR, SAB, LX, QS18, Q20