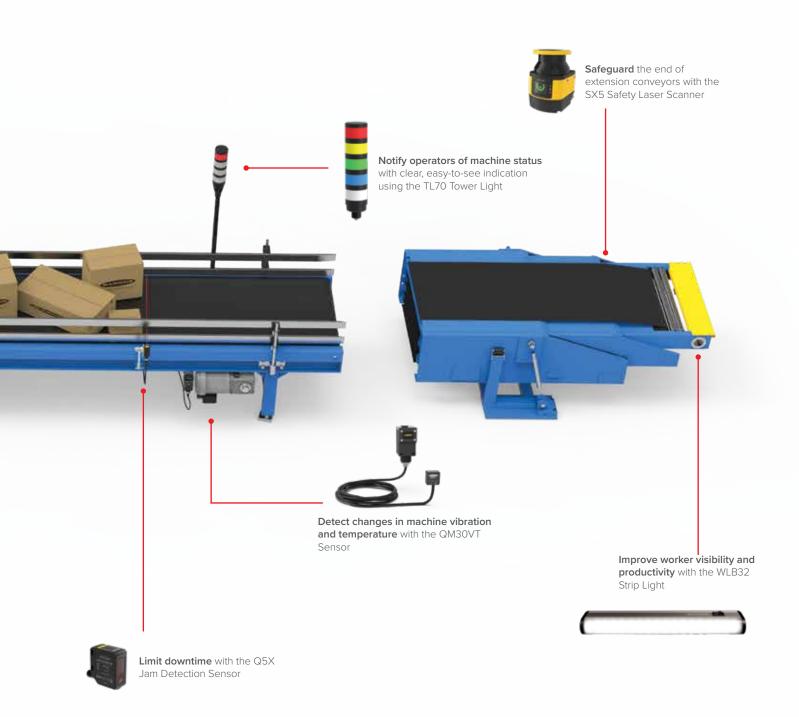

#### **Machine Status Indication**

- Bright, uniform LED lights help machines communicate with operators
- Programmable models allow for more unique custom animations
- Products: TL30, TL50, TL70, WLS15, WLS27, WLS28

#### **Predictive Maintenance**

- Easy-to-install vibration and temperature sensors monitor equipment around the clock
- Reduce unplanned downtime by scheduling maintenance
- Products: QM30VT, Q45 All-in-One, DXM700, Solutions Kit

#### Jam Detection

- Detect conveyor jams faster and with greater accuracy
- Industry-standard M12 connector makes installation easy
- Products: Q5X Jam Detection Sensor

#### **Overhead Lighting**

- Reliable LED lighting improves operator visibility
- Variety of lengths, colors, brackets, and power input options adapt to any workstation
- Products: WLB32, WLB72, WLS28, WLB92

#### **AGV Safety**

- Reliable safety laser scanners detect people and objects
- Standard encoder inputs integrate speed into detection algorithm
- Products: SX5, SC10