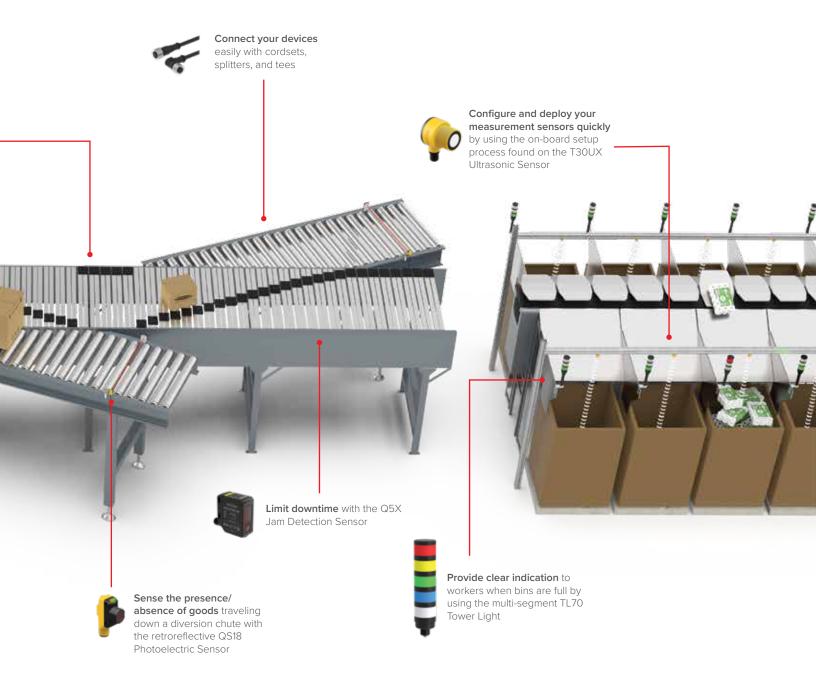

#### Jam Detection

- Detect conveyor jams faster and with greater accuracy
- Industry-standard M12 connector makes installation easy
- Products: Q5X Jam Detection Sensor

#### **Measurement Sensors**

- Various range, output, and accuracy options fit any application
- Durable housings withstand tough environments
- Products: Q4X, Q5X, LM, LE, T30UX, T30R

#### **Sorter Divert Sensing**

- Simple photoelectric sensors determine if goods were diverted down the correct chute or if a jam is present
- Several sensor options provide flexibility to detect any type of package
- Products: QS18, LX, SAB

#### Bin Level Measurement and Indication

- Robust laser, ultrasonic, and radar technologies accurately measure bin level
- Easy-to-see LED lights notify workers when bins are full
- Products: T30UX, Q5X, T30R, QS18, TL50