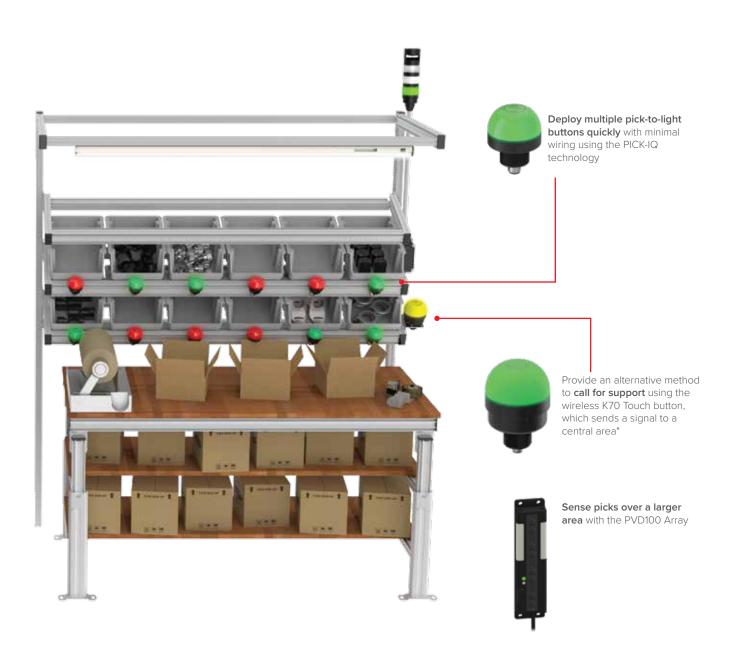

#### Pick-to-Light/Put-to-Light

- Easy-to-see lights improve operator speed and accuracy
- Available with built-in sensors to reduce mispicks
- Products: PTL110, K30, K50

#### Call for Support

- Reliable touch buttons allow operators to signal managers for help
- Wireless technology makes installation fast and easy
- Products: K70 Wireless, Direct Select