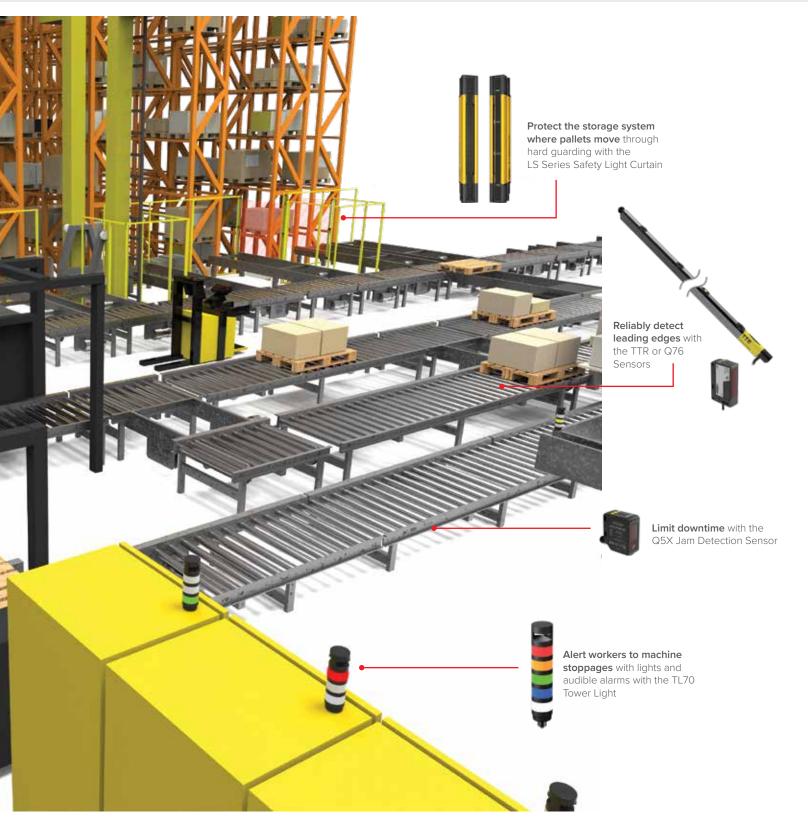

### Storage and Retrieval

#### **Package Dimensioning**

- Fast and accurate sensors measure goods moving down a conveyor
- Various models adapt to any mounting requirements
- Products: EZ-ARRAY, MINI-ARRAY, Q5X, VE Smart Camera

#### **Crane Position Sensing**

- Long-range sensors provide accurate feedback on machine position
- Basic photoelectric sensors detect when pallets are in position
- Products: LTF, LT7, Q20, QS18

#### **Personnel Detection**

- Robust safety light curtains withstand impacts
- Various length, resolution, and mounting options simplify installation
- Products: LS, SLC4