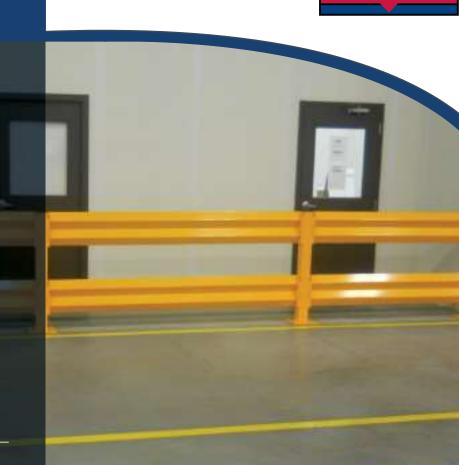

## BETTER BUILT STRONGER BUILT PANEL BUILT

PANEL BUILT

Ideal for protecting conveyors, inventory areas, in-plant offices, loading docks, electrical equipment or any area vulnerable to impacts. Our guard rails are constructed of high strength 11 gauge steel and are designed to withstand severe impacts. Systems are available in single or double rails with a durable powder coat finish.

## **Barrier Rail**

Protect Your Investments

Integrated Slide-In Guard Rail is just as strong as the bolt together design, but is easily removed by sliding the railing in and out of the post sleeves.

 Bolt together design protects your equipment with either a single or double rail bolted to each column.