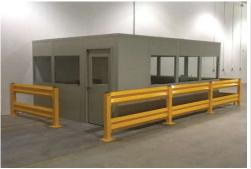

## BETTER BUILT STRONGER BUILT PANEL BUILT

PANEL BUILT

Ideal for protecting conveyors, inventory areas, in-plant offices, loading docks, electrical equipment or any area vulnerable to impacts. Our guard rails are constructed of high strength 11 gauge steel and are designed to withstand severe impacts. Systems are available in single or double rails with a durable powder coat finish.

## **Barrier Rail**

Protect Your Investments

Integrated Slide-In Guard Rail is just as strong as the bolt together design, but is easily removed by sliding the railing in and out of the post sleeves.

 Bolt together design protects your equipment with either a single or double rail bolted to each column.