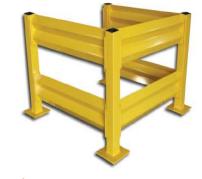

## **Barrier Rail**

Protect Your Investments

Integrated Slide-In Guard Rail is just as strong as the bolt together design, but is easily removed by sliding the railing in and out of the post sleeves.

 Bolt together design protects your equipment with either a single or double rail bolted to each column.