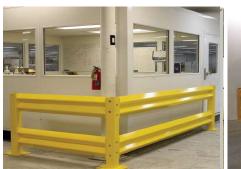

## BETTER BUILT STRONGER BUILT PANEL BUILT

PANEL BUILT

Ideal for protecting conveyors, inventory areas, in-plant offices, loading docks, electrical equipment or any area vulnerable to impacts. Our guard rails are constructed of high strength 11 gauge steel and are designed to withstand severe impacts. Systems are available in single or double rails with a durable powder coat finish.

## **Barrier Rail**

Protect Your Investments

Integrated Slide-In Guard Rail is just as strong as the bolt together design, but is easily removed by sliding the railing in and out of the post sleeves.

 Bolt together design protects your equipment with either a single or double rail bolted to each column.