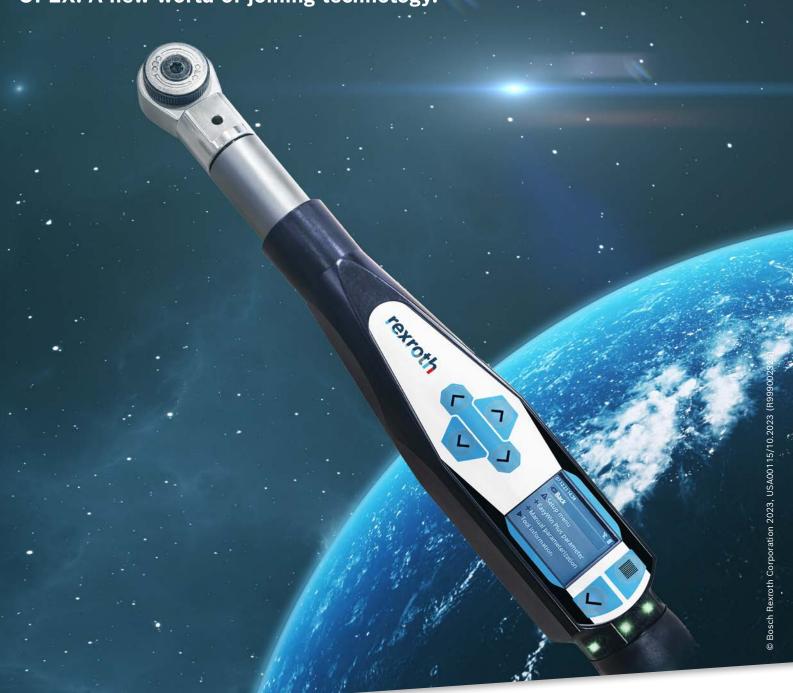

## Cosmic performance.

OPEX. A new world of joining technology.

## Cosmic performance with the OPEX tool of Bosch Rexroth.

With the OPEX digital torque wrench, Bosch Rexroth has added a new product to its existing range of tightening solutions. With the new solution, both the torque and the angle of rotation can be measured. It covers a range of torques from 3 to 800 Nm and transfers the tightening results to any IT systems with no need for additional control. The torque tools set new standards when it comes to accuracy and allow fatigue-free work thanks to their ergonomic design.