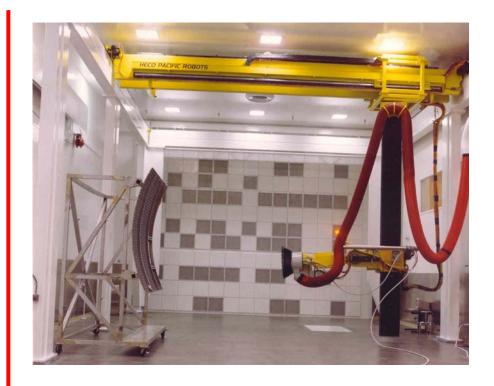

## 8 Axis Robot

**Size of Robot:** 

Runway 85' Lift 16' Span 30'-0"

The special cleaning robot was designed and built by HECO Pacific. It is used to clean high dollar satellite fairings with CO2 pellets. The system was controlled and automated using special software and computers. The system included the self supporting runway and all precautions for a Class 10,000 clean room. Here are some the special features of our system:

- Fail Safe Design
- DC Controls
- ♦ 8-Axis System
- Special Paint
- ♦ FMECA (Failure Design Review)
- Low Headroom
- Multi Manual Control Points

HECO PACIFIC MANUFACTURING 1510 Pacific St. Union City, CA 94587 Phone 510 487- 1155 Fax 510 487- 4466 www.hecopacific.com