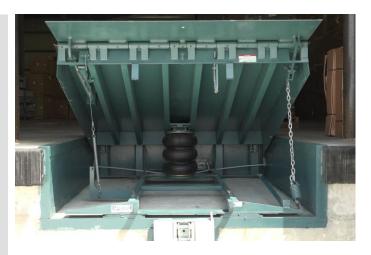

## Mechanical to Air-Powered Upgrade

McGuire CentraAir Leveler

**Opportunity:** A warehousing company was ready to replace mechanical dock levelers with push button operated levelers that do not rely on electricity in the pit.

The Solution: McGuire installed the CentraAir Leveler which operates with compressed air, either from existing plant air or with a dedicated compressor. The install team was able to successfully install the levelers and only run electricity to the compressor. The company now has flawless service in the CA with significantly less maintenance and replacement parts needed over the life of the levelers.