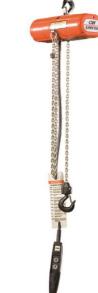

The Columbus McKinnon ShopStar Electric Hoist was the ideal tool to remove an engine located in a tight engine compartment.

CM ShopStar Electric Chain Hoist

#### THE CHALLENGE

To remove an engine located in the tight confines of the engine compartment inside a small car. Many times large engines are "shoe-horned" into small automobiles, making removal difficult without the correct equipment.

## THE SOLUTION

American Crane, a distributor of Columbus McKinnon products, installed a ShopStar Electric Chain Hoist onto an existing Ibeam trolley at the repair shop.