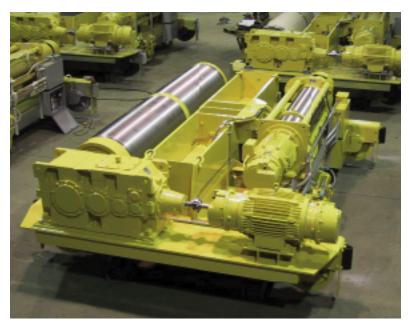

## **Built Up Hoisting Machinery** Capacities up to 300 Ton

Looking for quality Open Deck Machinery? Need to provide better crane features for your customers? Let us supply your OEM facility with standardized industrial trolley hoists meeting Class D and E requirements. We'll prepare and supply the engineering drawings customized to your needs. Your manufacturing facility handles the bridge fabrication, assembly and installation. Equipment designed per CMAA Specification #70 Revised 2004. Certification available upon request.

## **Standard Profile Built Up Hoist**

- Base Mounted Components
- Horizontally Split Hoist Gear Case
- Spherical Roller Wheel Bearings