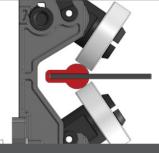

#### **GUIDING PROFILE**

Heavy-duty applications require robust features such as offset joints and double-seam secured belt beading. This allows a guiding profile that is up to five times stronger than traditional belt beading.