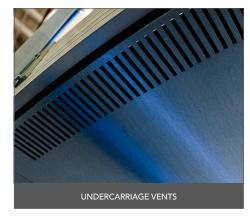

## **UNDERCARRIAGE SHIELDING**

By ensuring proper ventilation, users can enjoy limited maintenance and downtime.

Curved Belt Conveyors (CBC) are built to transport heavy-duty loads and convey at speeds of up to 550 feet per minute. They are designed for stringent environments with continuous or clocked transportation of packages, containers, and packaged goods with changes in direction.