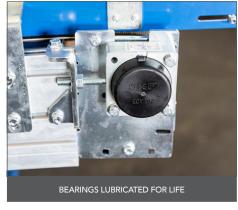

## **UNDERCARRIAGE SHIELDING**

By ensuring proper ventilation, users can enjoy limited maintenance and downtime.

Curved Belt Conveyors (CBC) are built to transport heavy-duty loads and convey at speeds of up to 550 feet per minute. They are designed for stringent environments with continuous or clocked transportation of packages, containers, and packaged goods with changes in direction.