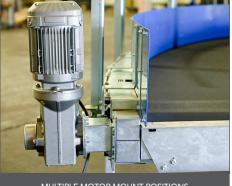

#### MULTIPLE MOTOR MOUNT POSITIONS

## **OPTIONS**

VFD Frequency control on drive unit Brake on drive unit Variable motor positions Variable support mounting options Variable side guide mounting options Photoeye flow control and/or holders with variable mounting options