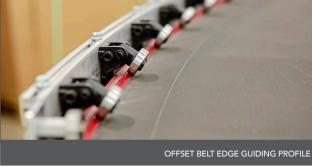

#### **GUIDING PROFILE**

Heavy-duty applications require robust features such as offset joints and double-seam secured belt beading. This allows a guiding profile that is up to five times stronger than traditional belt beading.