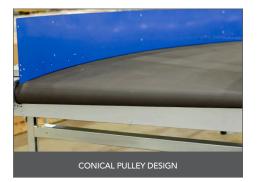

## **MODULAR DESIGN**

With standard angles ranging from 30° to 180°, mounting options allow for easy integration into new or existing systems.

CBC are available in a variety of modular designs ranging from 30° to 180° angles, and in a wide range of standard measurements or customer-specific measurements for integration into new or existing systems.