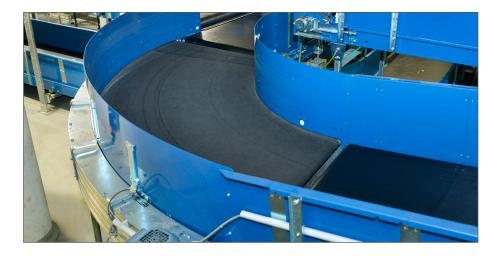

## **MODULAR DESIGN**

With standard angles ranging from 30° to 180°, mounting options allow for easy integration into new or existing systems.

## **UNDERCARRIAGE SHIELDING**

By ensuring proper ventilation, users can enjoy limited maintenance and downtime.

Curved Belt Conveyors (CBC) are built to transport heavy-duty loads and convey at speeds of up to 550 feet per minute. They are designed for stringent environments with continuous or clocked transportation of packages, containers, and packaged goods with changes in direction.

CBC are available in a variety of modular designs ranging from 30° to 180° angles, and in a wide range of standard measurements or customer-specific measurements for integration into new or existing systems.