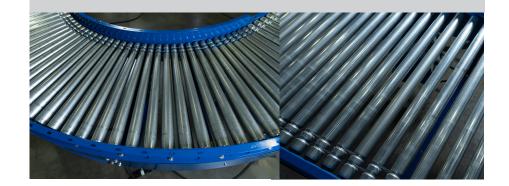

BestConnect MDR can be utilized to create systems for a variety of applications including package transfers, semi-automated sorts, and tying in manual packaging/ workstations. These solutions can be quickly installed or reconfigured thanks to modular design, minimal components and hardware, and simple controls.